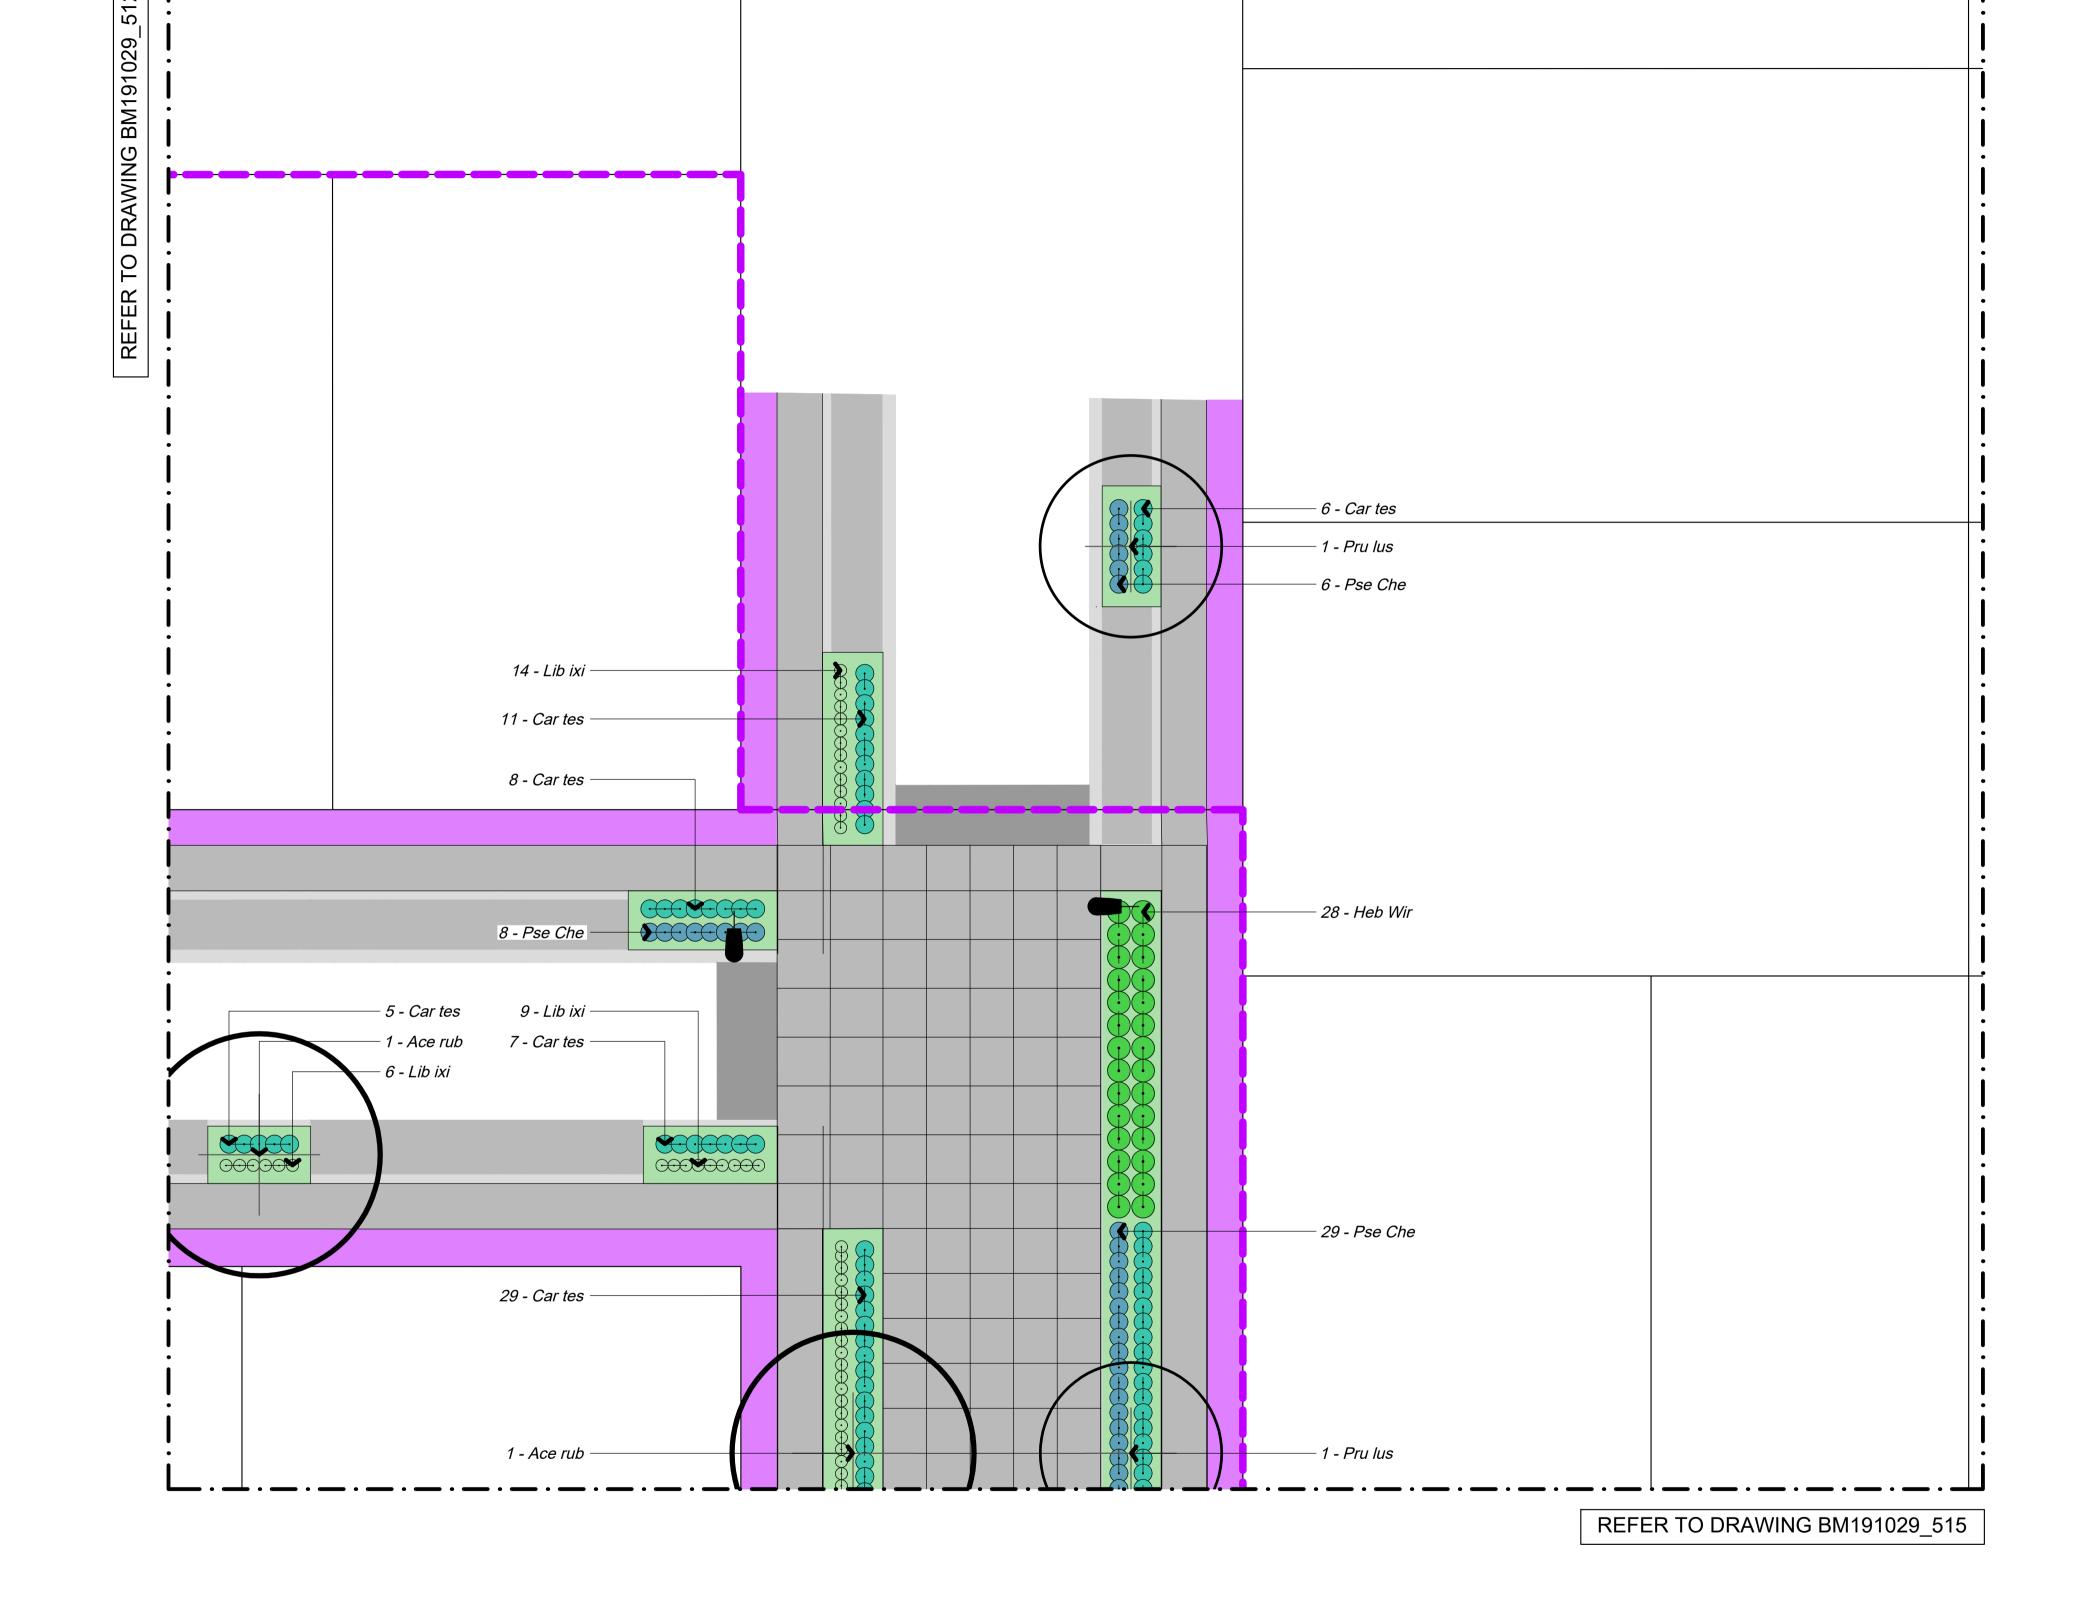

BM191029\_514

All plant pits shall be setback 600mm minimum from the edge of all kerbs, nibs and footpaths.

### Reserve Tree Set Out

A CAD Drawing (DWG/DXF Format) will be provided to the Contractor for set out purposes.

This graphic has been prepared by Boffa Miskell Limited on the specific instructions of our Client. It is solely for our Client or any external source by a third party is at that party's own risk. Where information has been assumed that it is accurate information provided by the Client or any external source.