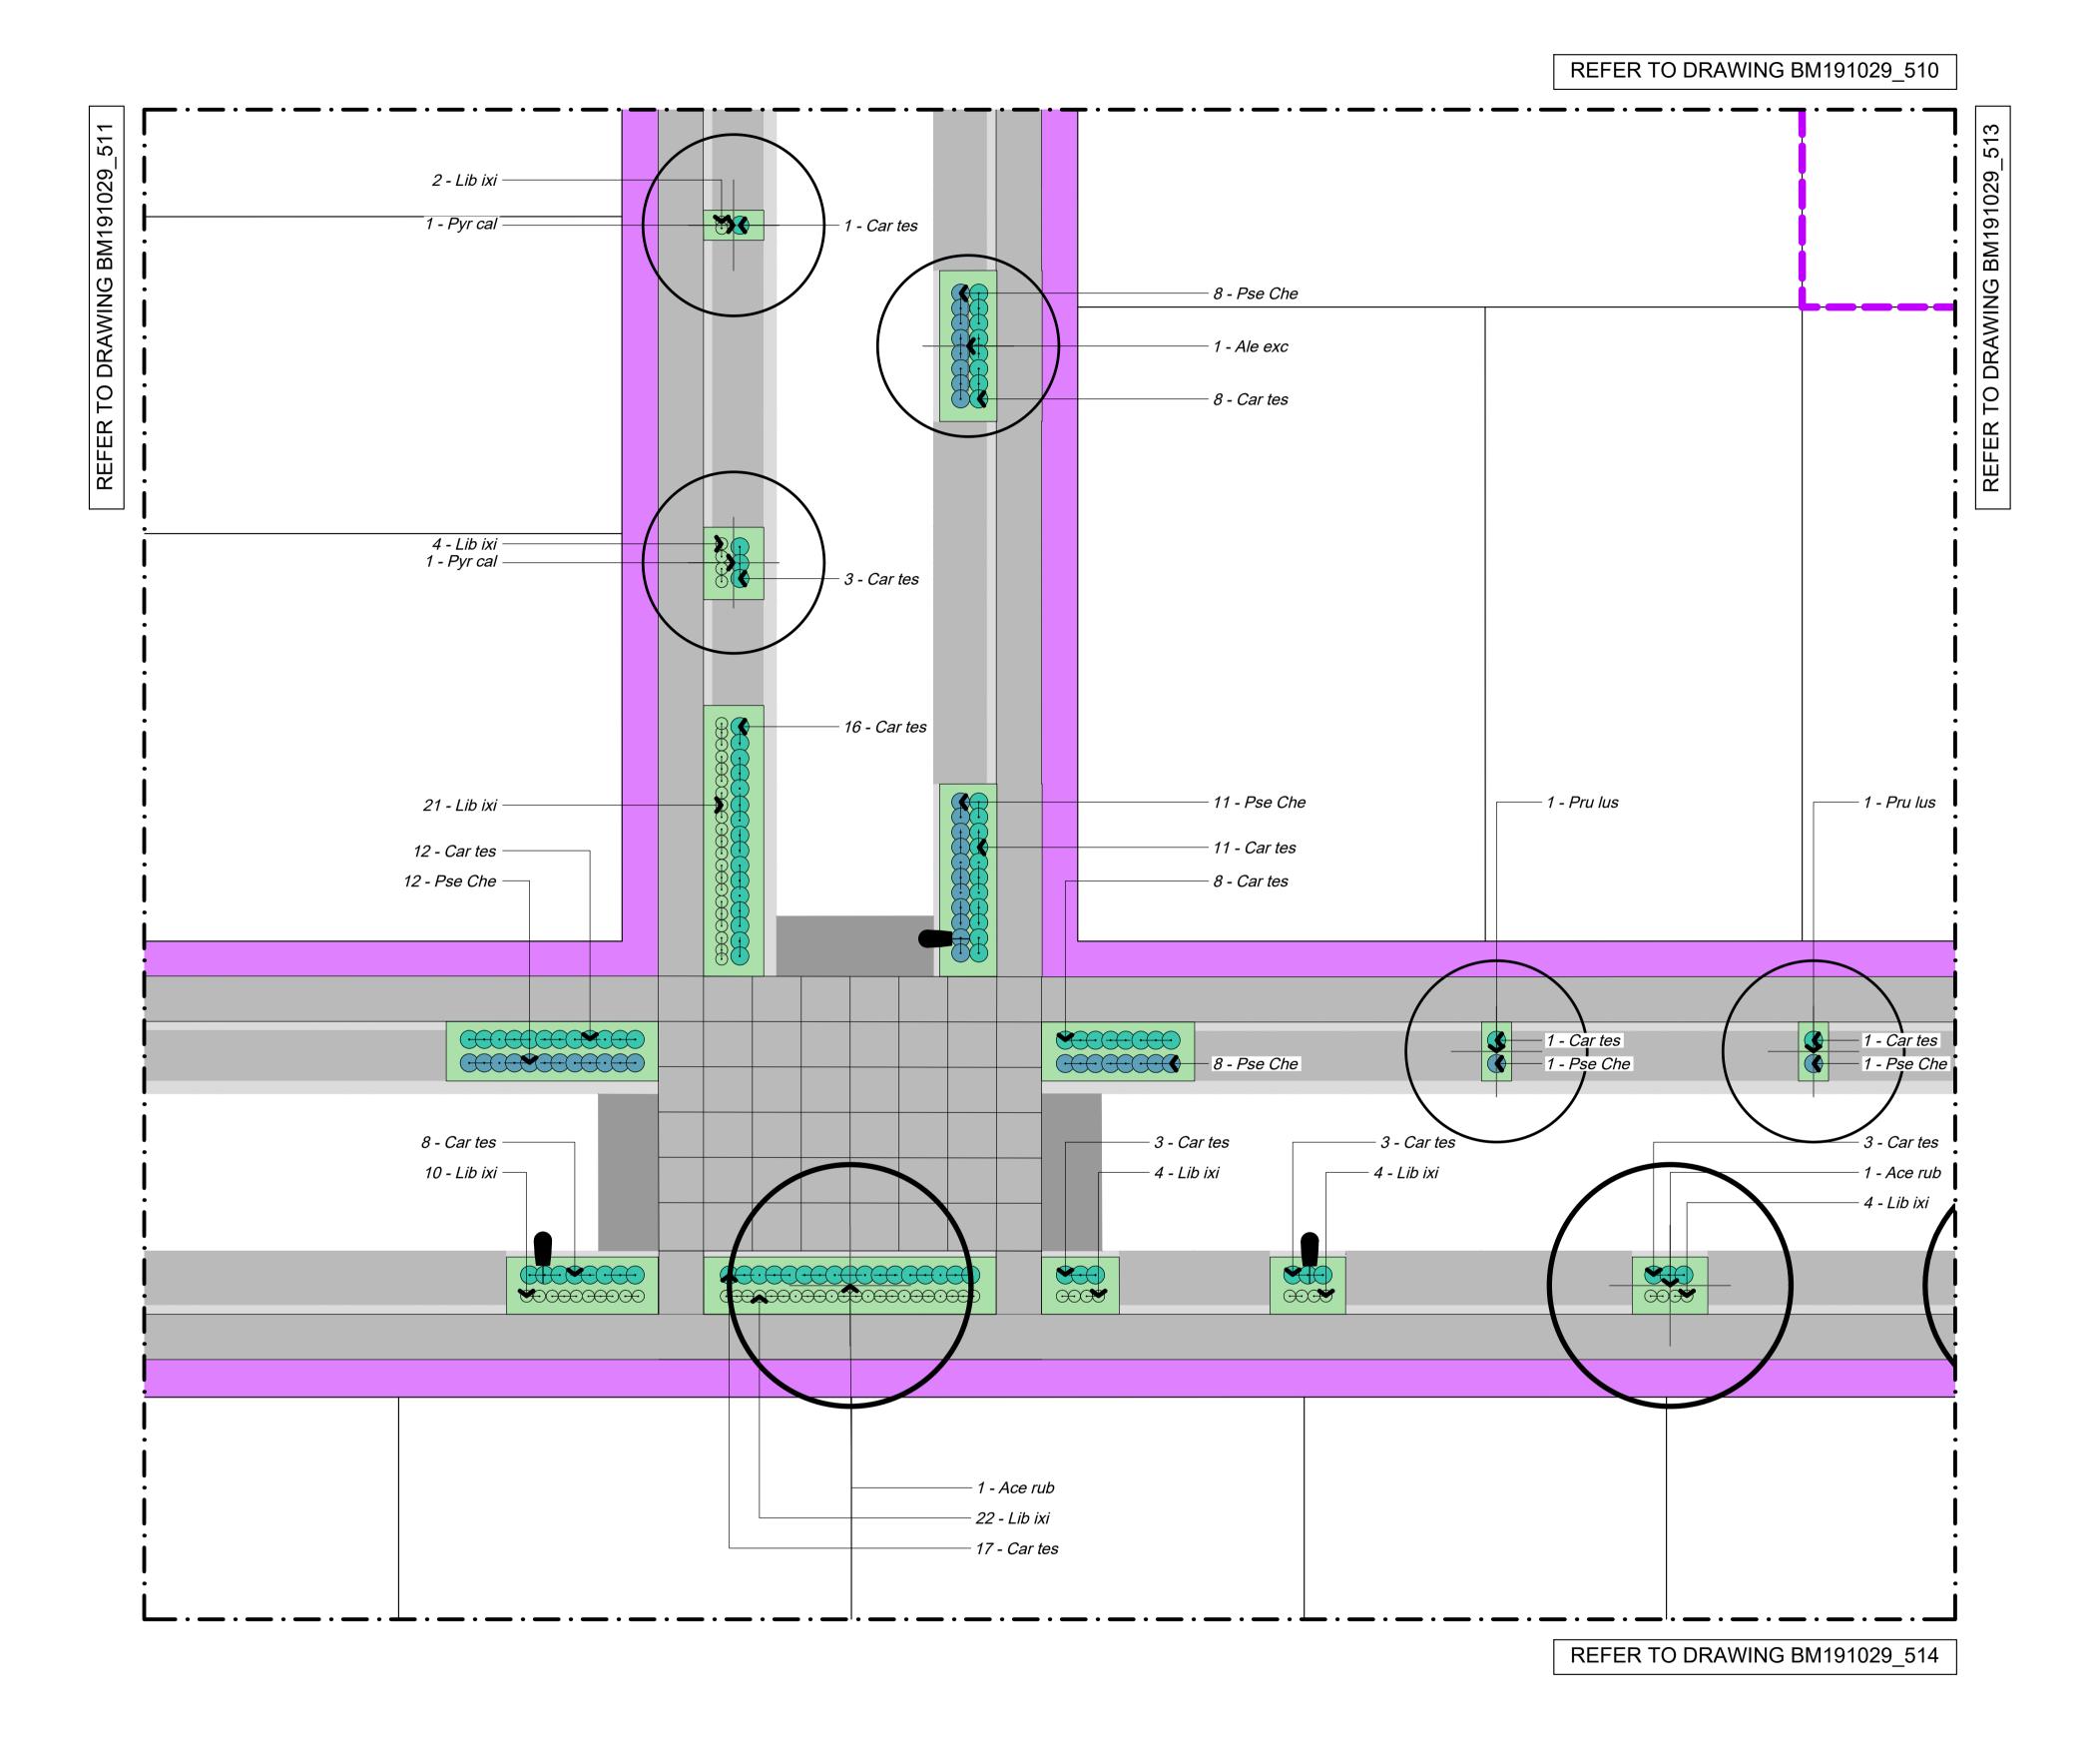

BM191029\_511

All plant pits shall be setback 600mm minimum from the edge of all kerbs, nibs and footpaths.

### Reserve Tree Set Out

A CAD Drawing (DWG/DXF Format) will be provided to the Contractor for set out purposes.

This graphic has been prepared by Boffa Miskell Limited on the specific instructions of our Client. It is solely for our Client or any external source by a third party is at that party's own risk. Where information has been assumed that it is accurate information provided by the Client or any external source.

(3)

NOTES

CONTRACTORS TO VERIFY ALL DIMENSIONS ON SITE PRIOR TO COMMENCING WORK;

CONTRACTORS ARE RESPONSIBLE FOR CONFIRMING
THE LOCATION OF ALL UNDERGROUND SERVICES ON
SITE PRIOR TO COMMENCING WORK;

FIGURED DIMENSIONS TO BE TAKEN IN PREFERENCE TO SCALED DIMENSIONS.

KEY
REFER TO DRAWING NUMBER BM191029\_130 KEY
SHEET

REV DATE DESCRIPTION

\_ 03.02.22 ISSUED FOR CONSTRUCTION
1 21.12.22 AS BUILT
2 18.01.23 AS BUILT
3 20.01.22 AS BUILT

Chedworth Properties Ltd

CONSULTANTS
S&L Consultants
IBEX Lighting

AS BUILT

GREENHILL PARK AREA KL&U STAGE 18

PLANTING PLAN

SHEET 10 OF 14

 Design ARo
 Scale
 Date

 Drawn ARo
 1:125 @ A1
 03.02.22

 Check Appv'd
 1:250 @ A3
 REVISION

BM191029\_512