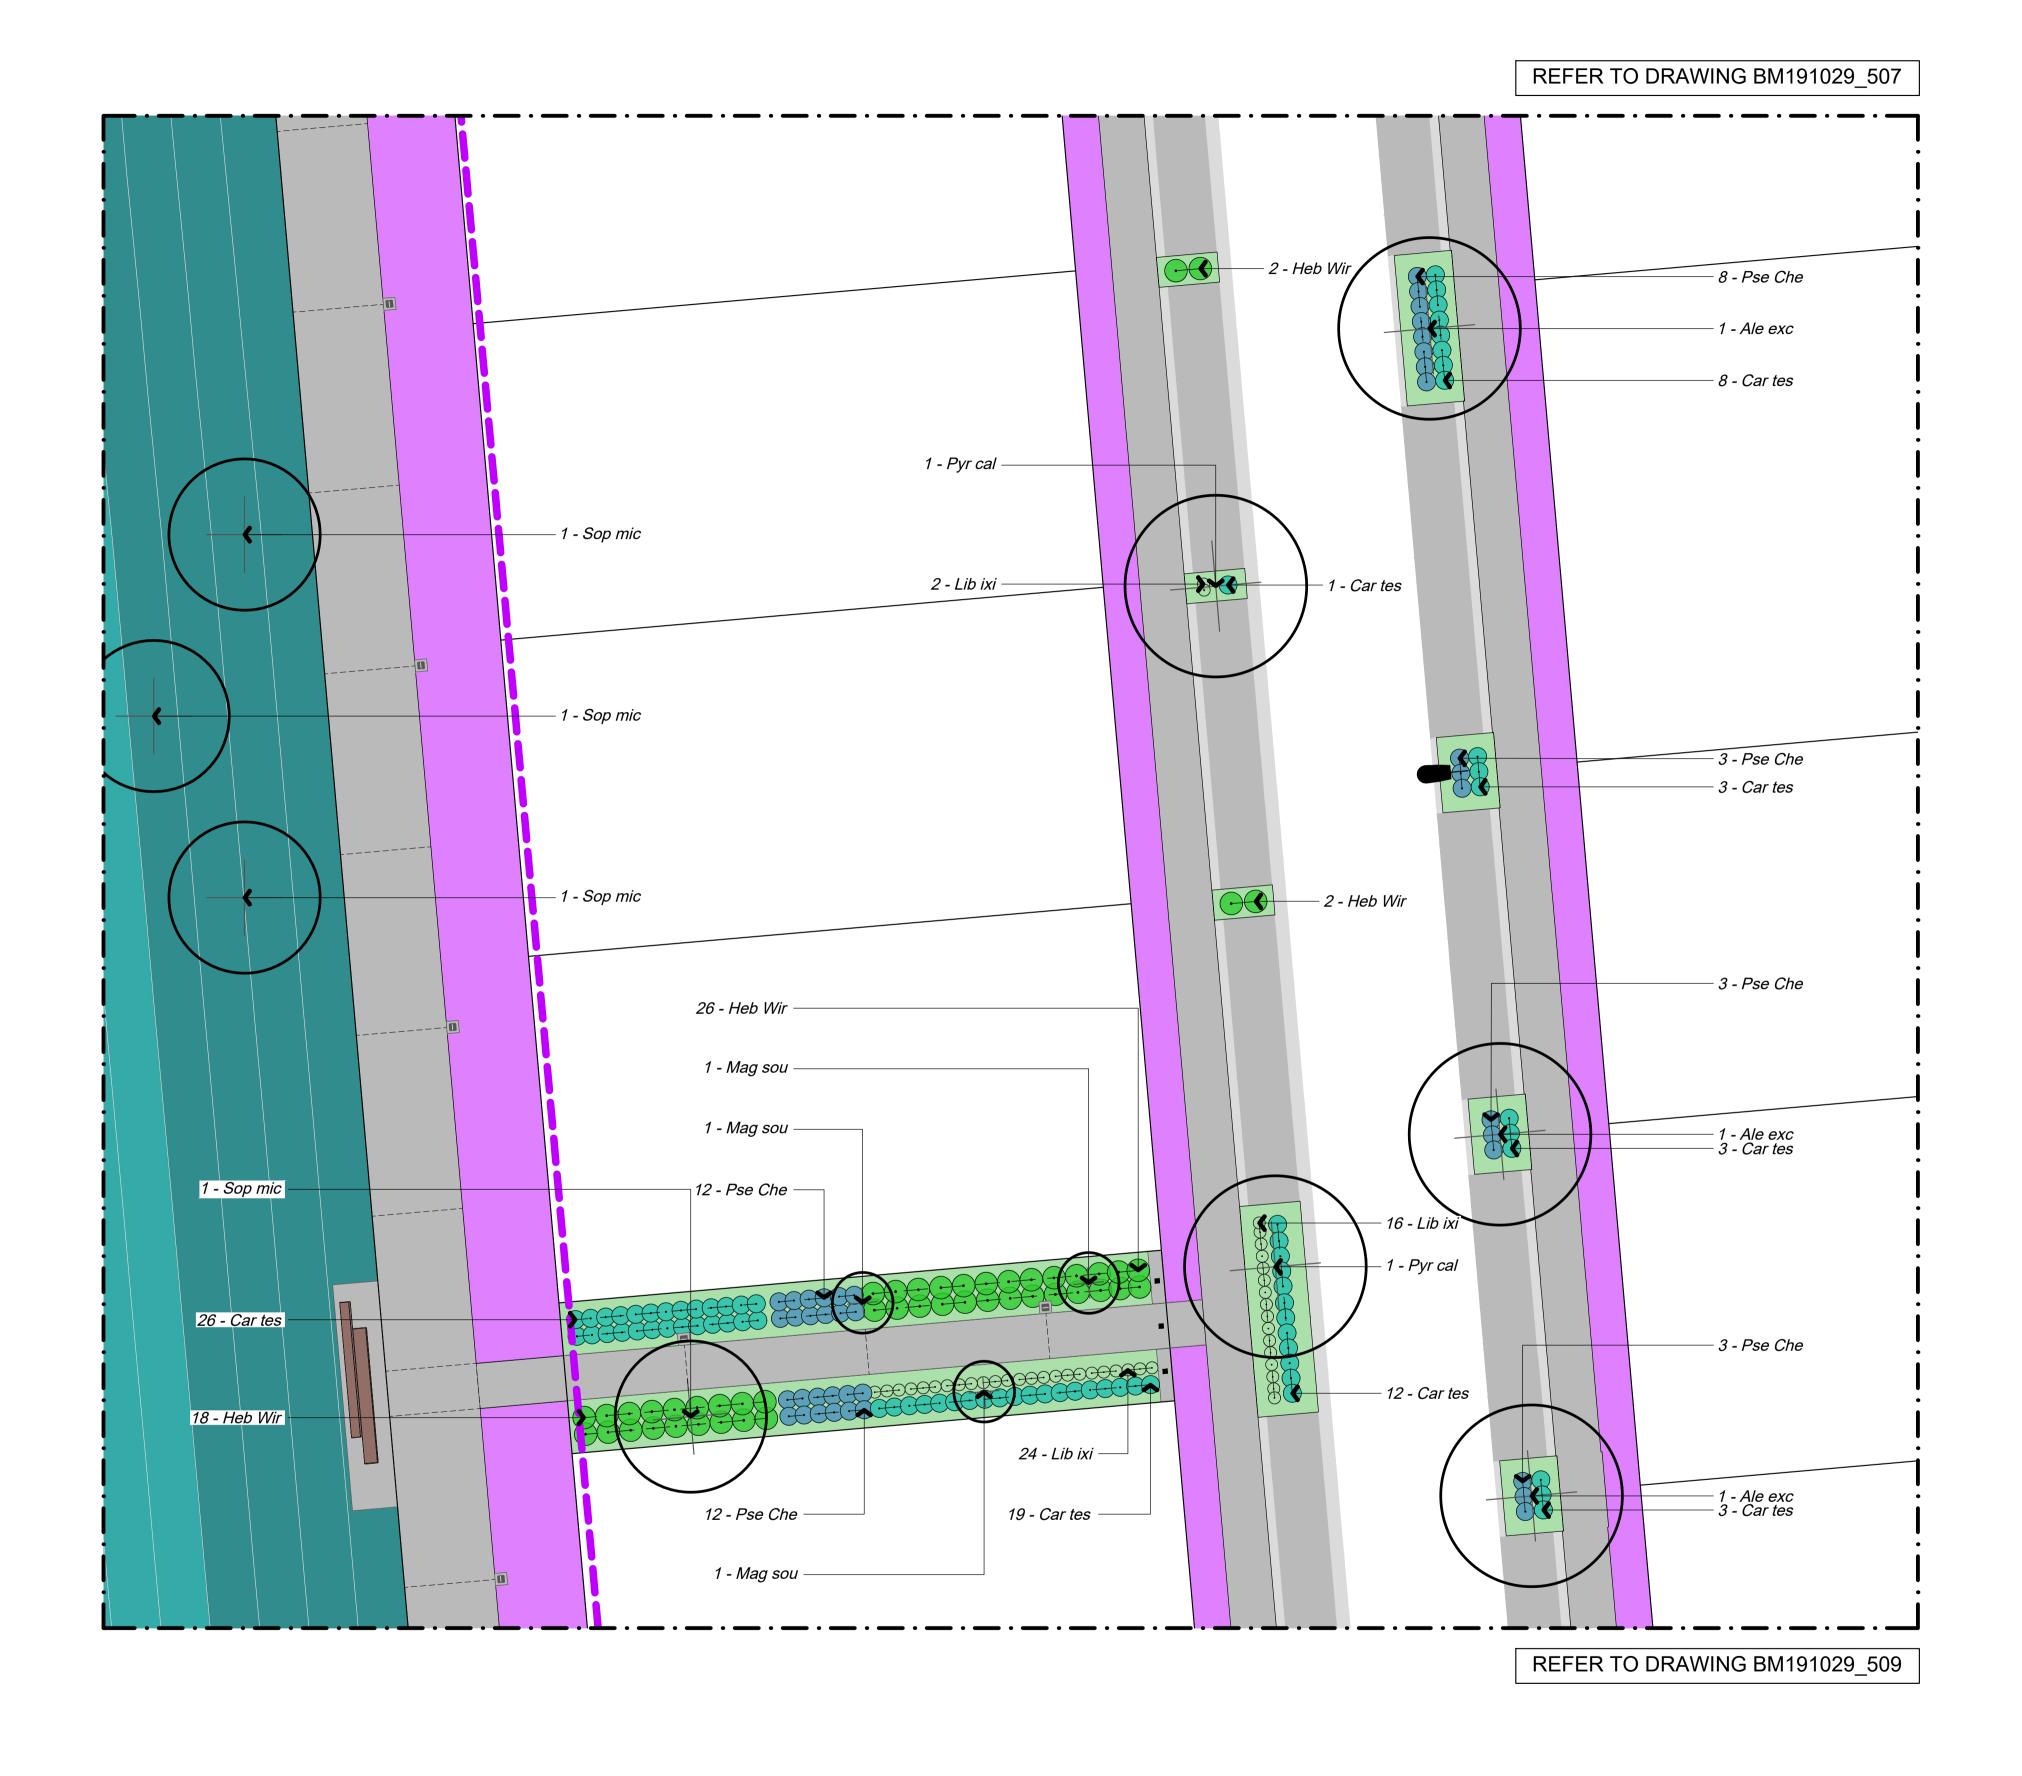

Chedworth Properties Ltd

CONSULTANTS
S&L Consultants
IBEX Lighting

AS BUILT

GREENHILL PARK AREA KL&U STAGE 18

PLANTING PLAN
SHEET 07 OF 14

Design ARo Scale
Drawn ARo 1:125 @ A1
Check 1:250 @ A3
Appv'd

DRAWING NO.

BM191029\_509 (3

All plant pits shall be setback 600mm minimum from the edge of all kerbs, nibs and footpaths.

### Reserve Tree Set Out

A CAD Drawing (DWG/DXF Format) will be provided to the Contractor for set out purposes.

NOTES

CONTRACTORS TO VERIFY ALL DIMENSIONS ON SITE PRIOR TO COMMENCING WORK;

CONTRACTORS ARE RESPONSIBLE FOR CONFIRMING
THE LOCATION OF ALL UNDERGROUND SERVICES ON
SITE PRIOR TO COMMENCING WORK;

FIGURED DIMENSIONS TO BE TAKEN IN PREFERENCE TO SCALED DIMENSIONS.

KEY
REFER TO DRAWING NUMBER BM191029\_130 KEY
SHEET

REV DATE DESCRIPTION

\_ 03.02.22 ISSUED FOR CONSTRUCTION
1 21.12.22 AS BUILT
2 18.01.23 AS BUILT
3 20.01.22 AS BUILT

This graphic has been prepared by Boffa Miskell Limited on the specific instructions of our Client. It is solely for our Client or any external source. Where information has been assumed that it is accurate information has been supplied by the Client or any external source.

Chedworth Properties Ltd

CONSULTANTS
S&L Consultants
IBEX Lighting

AS BUILT

GREENHILL PARK AREA KL&U STAGE 18

STAGE 18

PLANTING PLAN
SHEET 08 OF 14

Design ARo
Drawn ARo
Check
Appv'd

DRAWING NO.