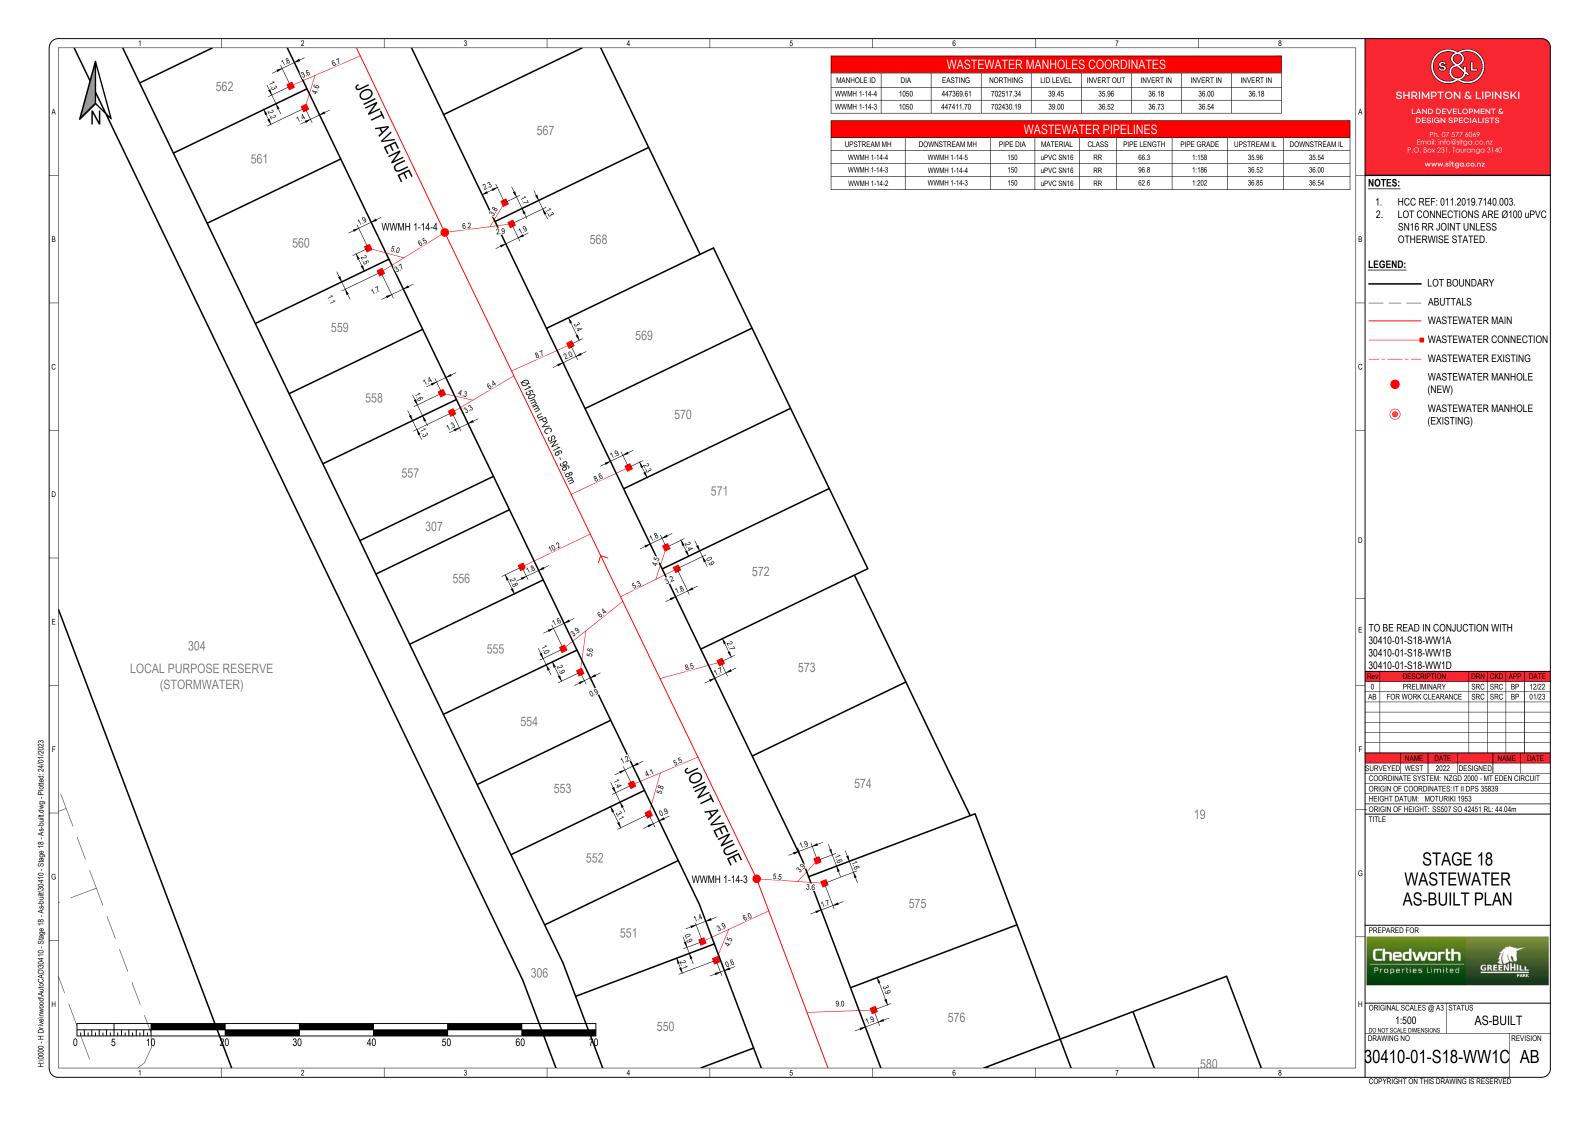

#### **As Built Drawings**

- 30410-01-S18-WW1A, WW1B, WW1C, WW1D, Rev AB Stage
   18 Wastewater Asbuilt Plans
- 30410-01-S18-W1A, W1B, W1C, Rev AB Stage 18 Water Reticulation Asbuilt Plans
- 30410-01-S18-SW1A, SW1B, SW1C, Rev AB Stage 18
   Stormwater Asbuilt Plans
- 30410-01-S18-R1A, R1B, R1C, Rev AB Stage 18 Roading Asbuilt Plans
- Landscape and planting As Built plans
   Stage 18-BM191029\_ 100 & 130, 200 & 203, 500 to 516 & 600
   Reserve-BM191029\_ 100 & 130, 200 to 207, 500 to 515 and 600