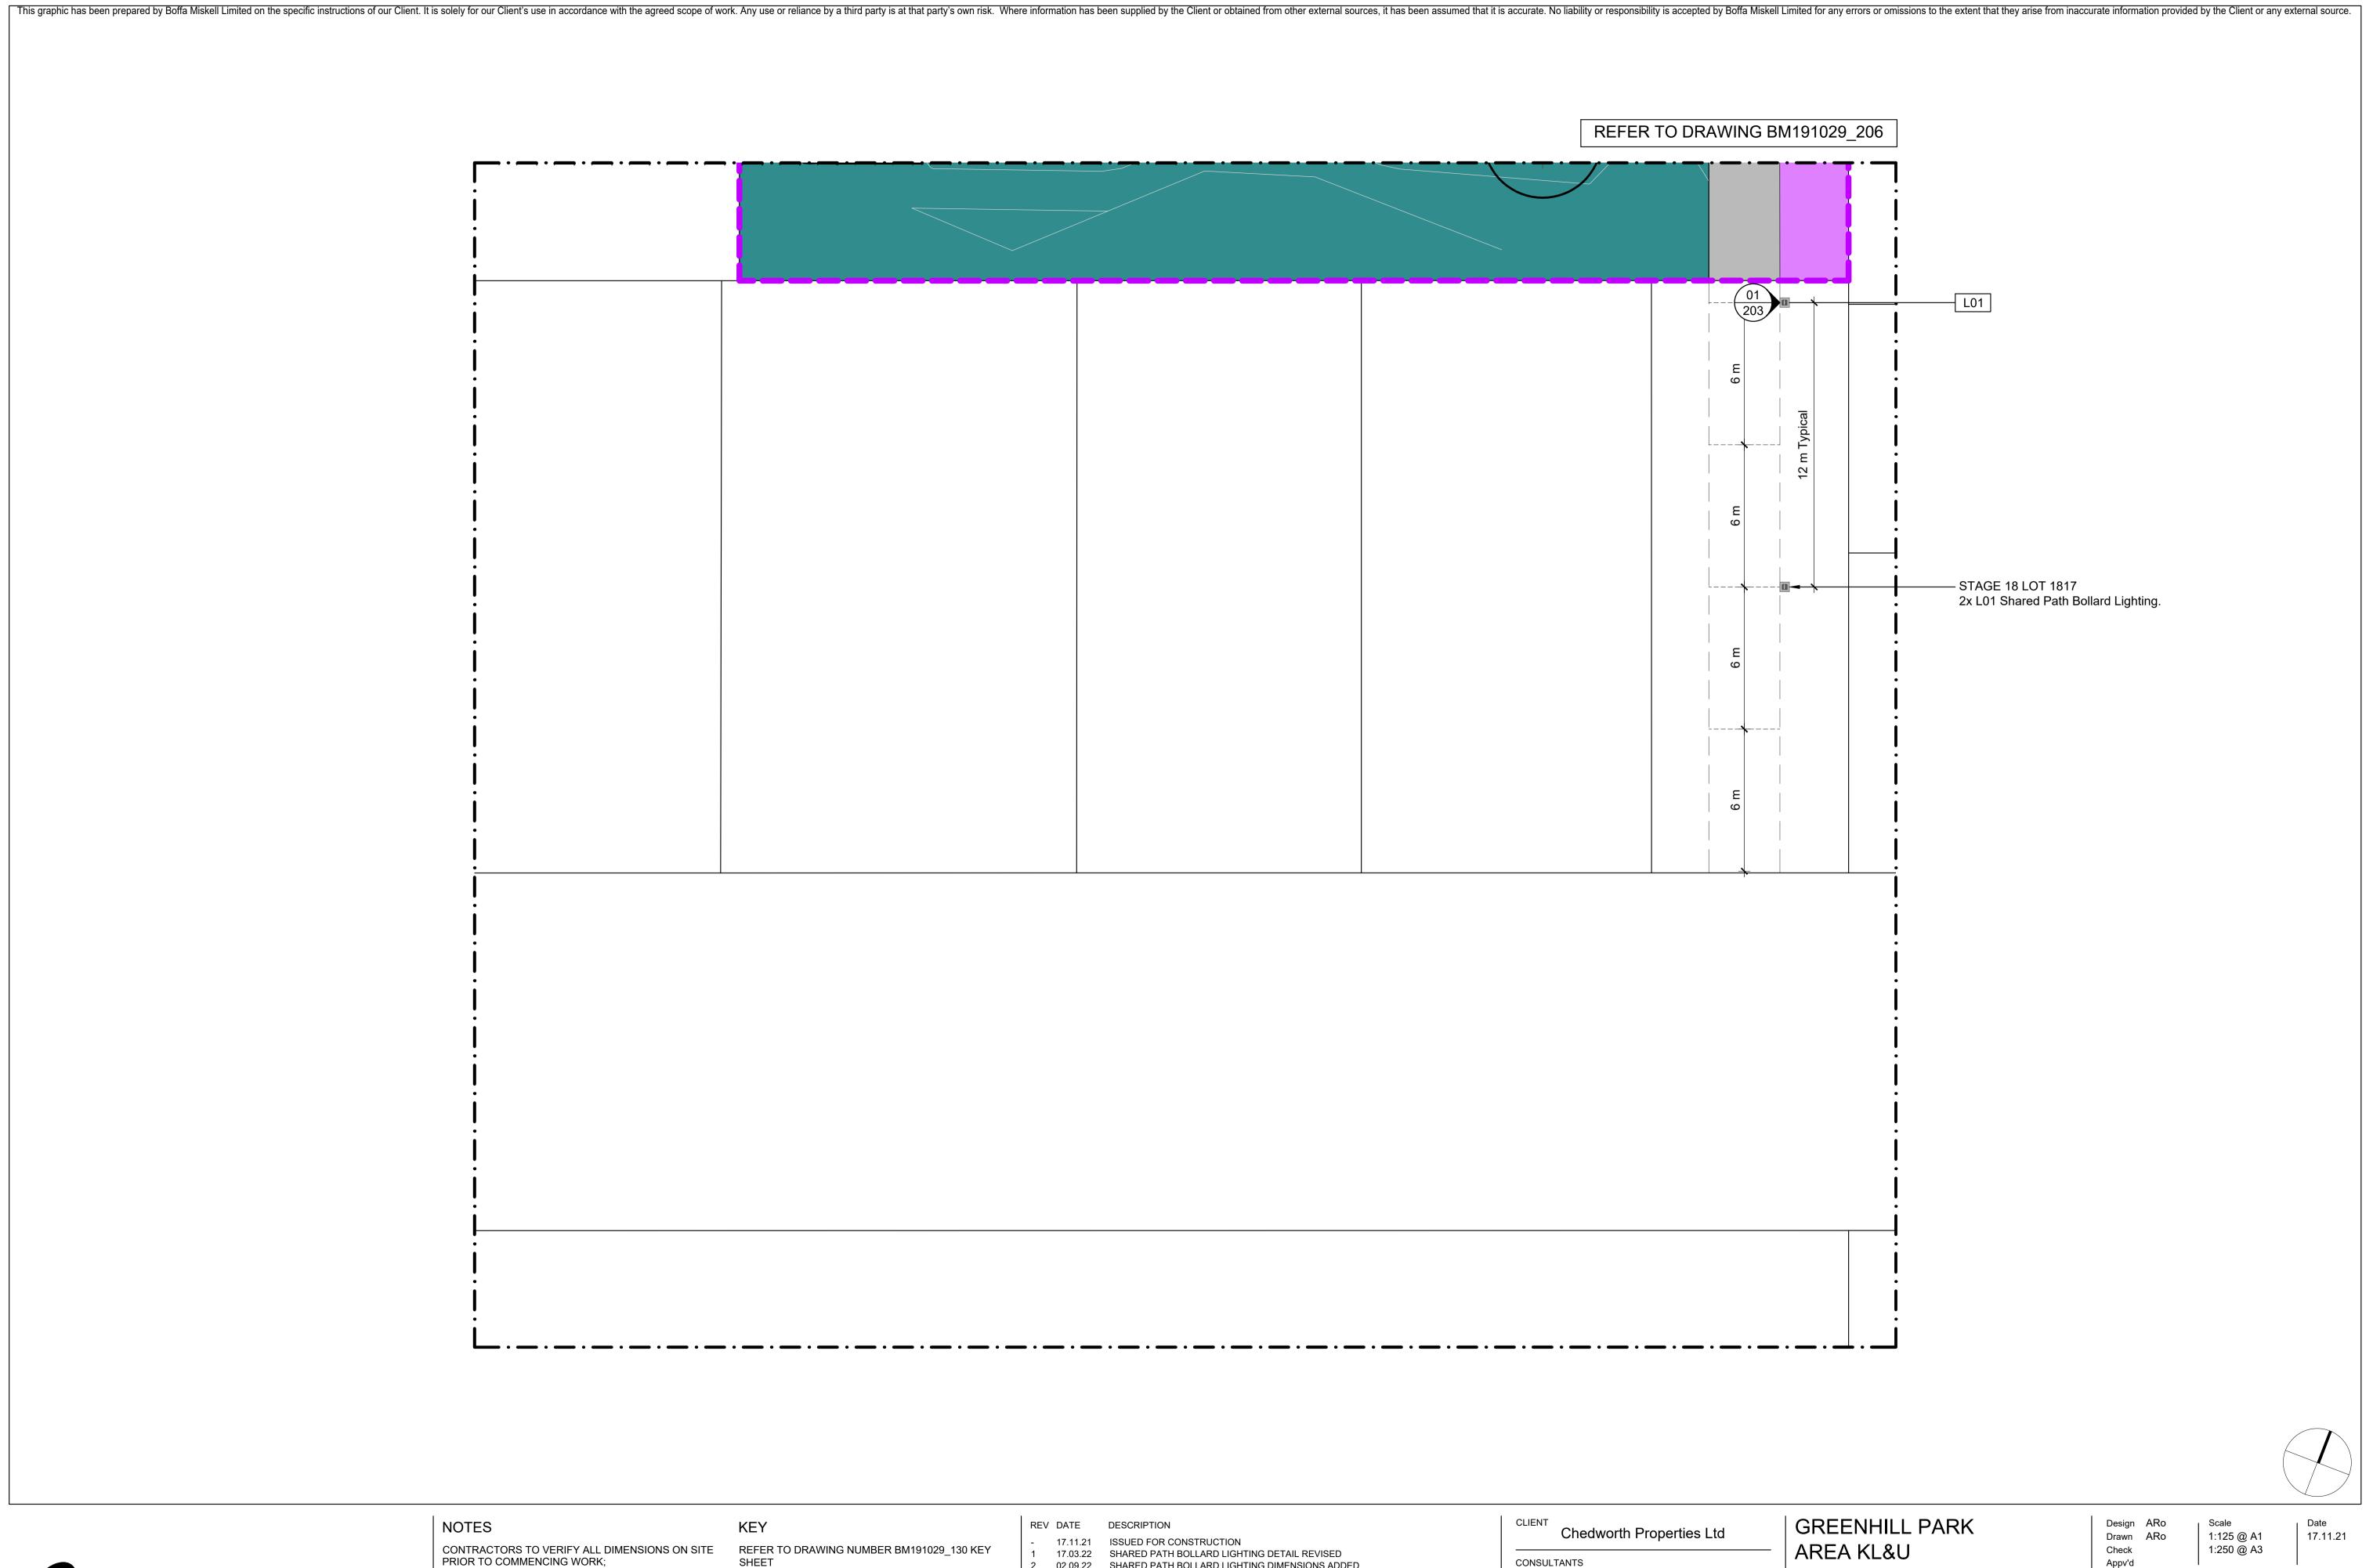

#### **LIGHTING**

THE FOLLOWING NOTES RELATE TO THE AESTHETIC QUALITIES AND FINISH OF THE MATERIAL ONLY. REFER SERVICES AND CIVIL ENGINEERING DRAWINGS AND SPECIFICATIONS FOR ALL OTHER INFORMATION.

L01 PATHWAY BOLLARD LIGHTING
CODE: we-ef PSY414 LED 114-9401
DIMENSIONS: H 800mm W 180mm D 190/100mm
LIGHT SOURCE: 2700K or Wildlife Sensitive PC Amber LED
INGRESS PROTECTION: IP66/IP67
IMPACT PROTECTION: IK10
MATERIAL: Marine-grade, all-aluminium construction. Pole section
with galvanised steel reinforcement core.
COLOUR: RAL9004 Signal black.
WARRANTY: 10-year warranty.
SPACING ALONG SHARED PATH: 12 metre centres (typical) as detailed.
REFER DETAIL: 1/201
SPECIFICATION: Install in accordance with the Manufacturer's instructions.

PATHWAY BOLLARD LIGHTING

REVISION

NOTES

CONTRACTORS TO VERIFY ALL DIMENSIONS ON SITE PRIOR TO COMMENCING WORK;

CONTRACTORS ARE RESPONSIBLE FOR CONFIRMING THE LOCATION OF ALL UNDERGROUND SERVICES ON SITE PRIOR TO COMMENCING WORK;

FIGURED DIMENSIONS TO BE TAKEN IN PREFERENCE

KEY

REFER TO DRAWING NUMBER BM191029\_130 KEY SHEET

STAGE 18

PARK 16 ---- CONCRETE CONTROL JOINTS REV DATE DESCRIPTION 03.02.22 ISSUED FOR CONSTRUCTION

6 20.01.22 AS BUILT

23.02.22 ISSUED FOR CONSTRUCTION 12.07.22 L01 SHARED PATH BOLLARD LIGHTING ADDED 3 01.09.22 L01 SHARED PATH BOLLARD LIGHTING DIMENSIONS 4 21.12.22 AS BUILT 5 18.01.23 AS BUILT

Chedworth Properties Ltd

CONSULTANTS S&L Consultants IBEX Lighting

**AS BUILT** 

**GREENHILL PARK** AREA KL&U STAGE 18

GENERAL ARRANGEMENT RESERVE 307

Design ARo Drawn ARo Check Appv'd DRAWING NO. 1:50 @ A1 03.02.22 1:100 @ A3

(6)BM191029\_201

TO SCALED DIMENSIONS. SHEET\_01\_OF\_03
U:\2019\BM191029\_ARo\_Greenhill\_Park\_Area\_K\_&\_L\_Detailed\_Design\CAD\As\_Built\_Drawings\Stage\_18\BM191029\_as\_built\_stage\_18.dwg LAWN Printed 20/01/2023 10:16:15 am