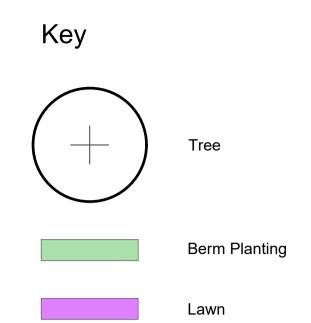

KEY

# Key

The proposed trees are located more than 10 metres away from the overhead wires.

Berm Planting

Low-level native herb, sedge and shrub planting to 0.75 metres high.

Lawn

**AS BUILT** 

Key Berm Planting Swale Upper Bank Planting Soft-fine leaved grasses Swale Lower Bank Planting

Key

Swale Upper Bank Planting Soft-fine leaved grasses

Lawn

NOTES

CONTRACTORS TO VERIFY ALL DIMENSIONS ON SITE PRIOR TO COMMENCING WORK;

CONTRACTORS ARE RESPONSIBLE FOR CONFIRMING
THE LOCATION OF ALL UNDERGROUND SERVICES ON
STAGE 18 SITE PRIOR TO COMMENCING WORK;