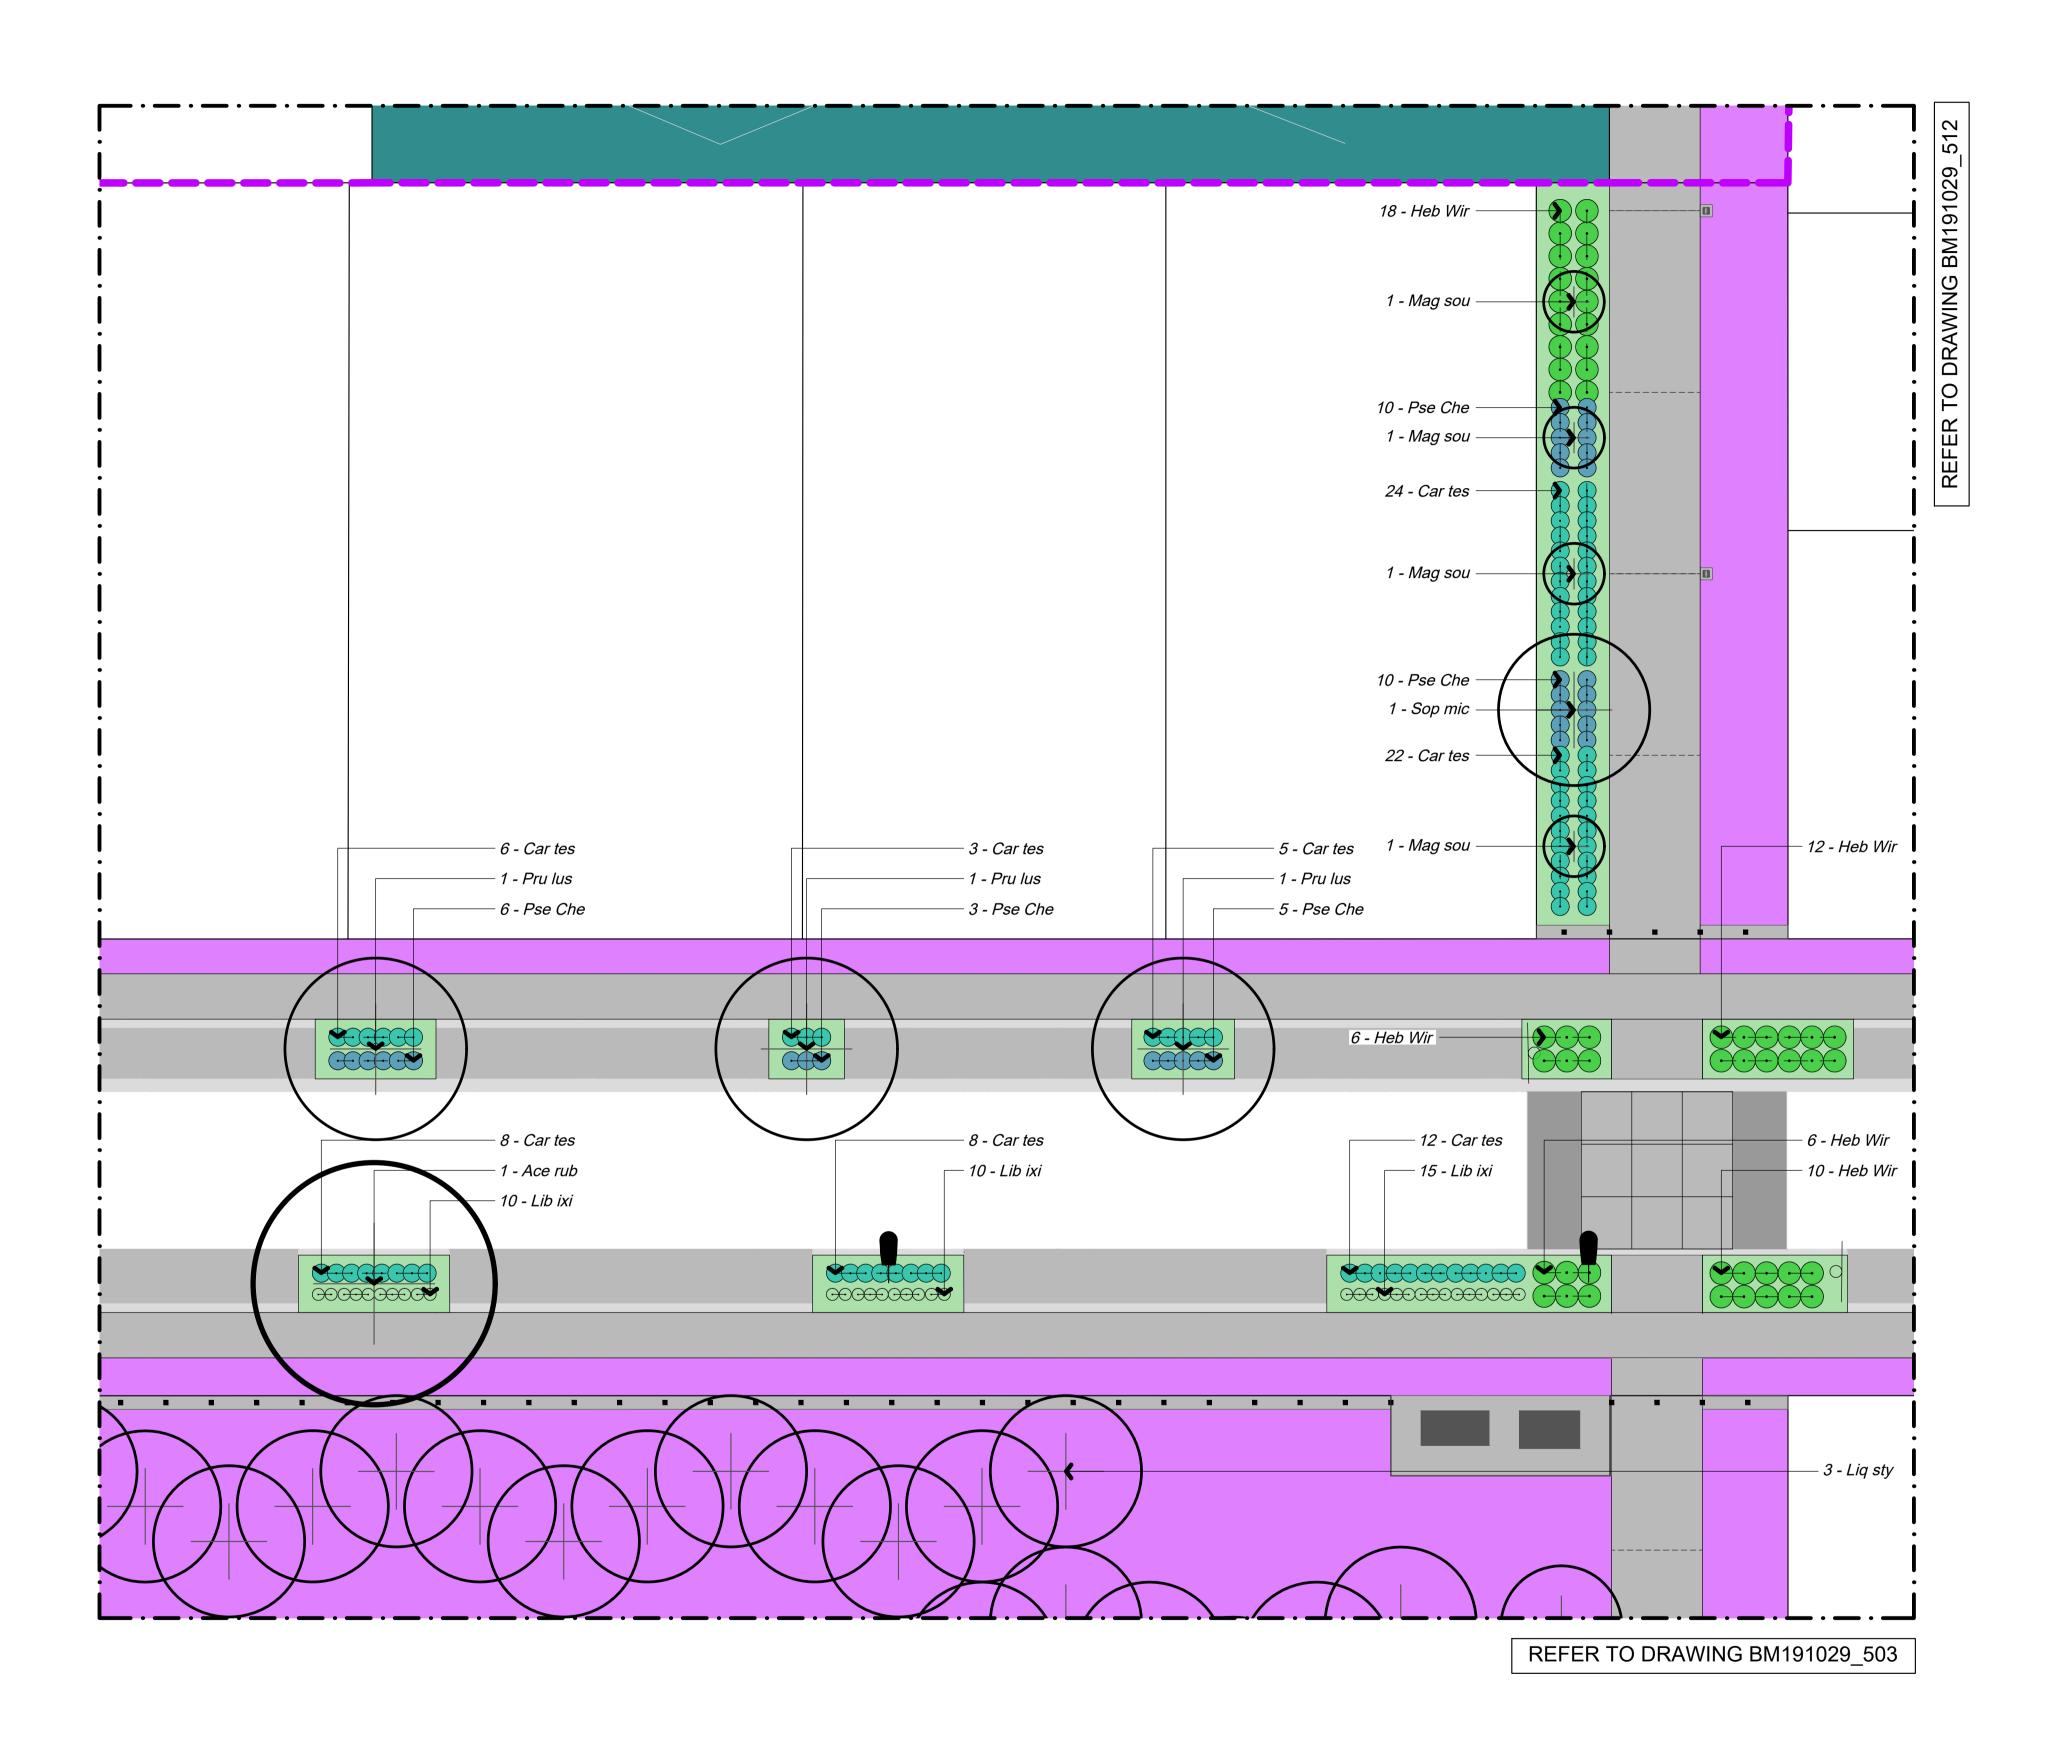

#### 500 Plans

500 Planting Schedule

501 Planting Plan General Arrangement

502 Planting Plan Sheet Locations

503 Planting Plan Sheet 01

504 Planting Plan Sheet 02

505 Planting Plan Sheet 03

506 Planting Plan Sheet 04507 Planting Plan Sheet 05

508 Planting Plan Sheet 06

509 Planting Plan Sheet 07

510 Planting Plan Sheet 08

511 Planting Plan Sheet 09

512 Planting Plan Sheet 10513 Planting Plan Sheet 11

514 Planting Plan Sheet 12

515 Planting Plan Sheet 13

516 Planting Plan Sheet 14

### Set Out

All plant pits shall be setback 600mm minimum from the edge of all kerbs, nibs and footpaths.

Reserve Tree Set Out A CAD Drawing (DWG/DXF Format) will be provided to the Contractor for set out purposes.

# Set Out

All plant pits shall be setback 600mm minimum from the edge of all kerbs, nibs and footpaths.

# Set Out

All plant pits shall be setback 600mm minimum from the edge of all kerbs, nibs and footpaths.

**Reserve Tree Set Out** A CAD Drawing (DWG/DXF Format) will be provided to the Contractor for set out purposes.

Set Out

kerbs, nibs and footpaths.

**Reserve Tree Set Out** 

for set out purposes.

All plant pits shall be setback 600mm minimum from the edge of all

A CAD Drawing (DWG/DXF Format) will be provided to the Contractor