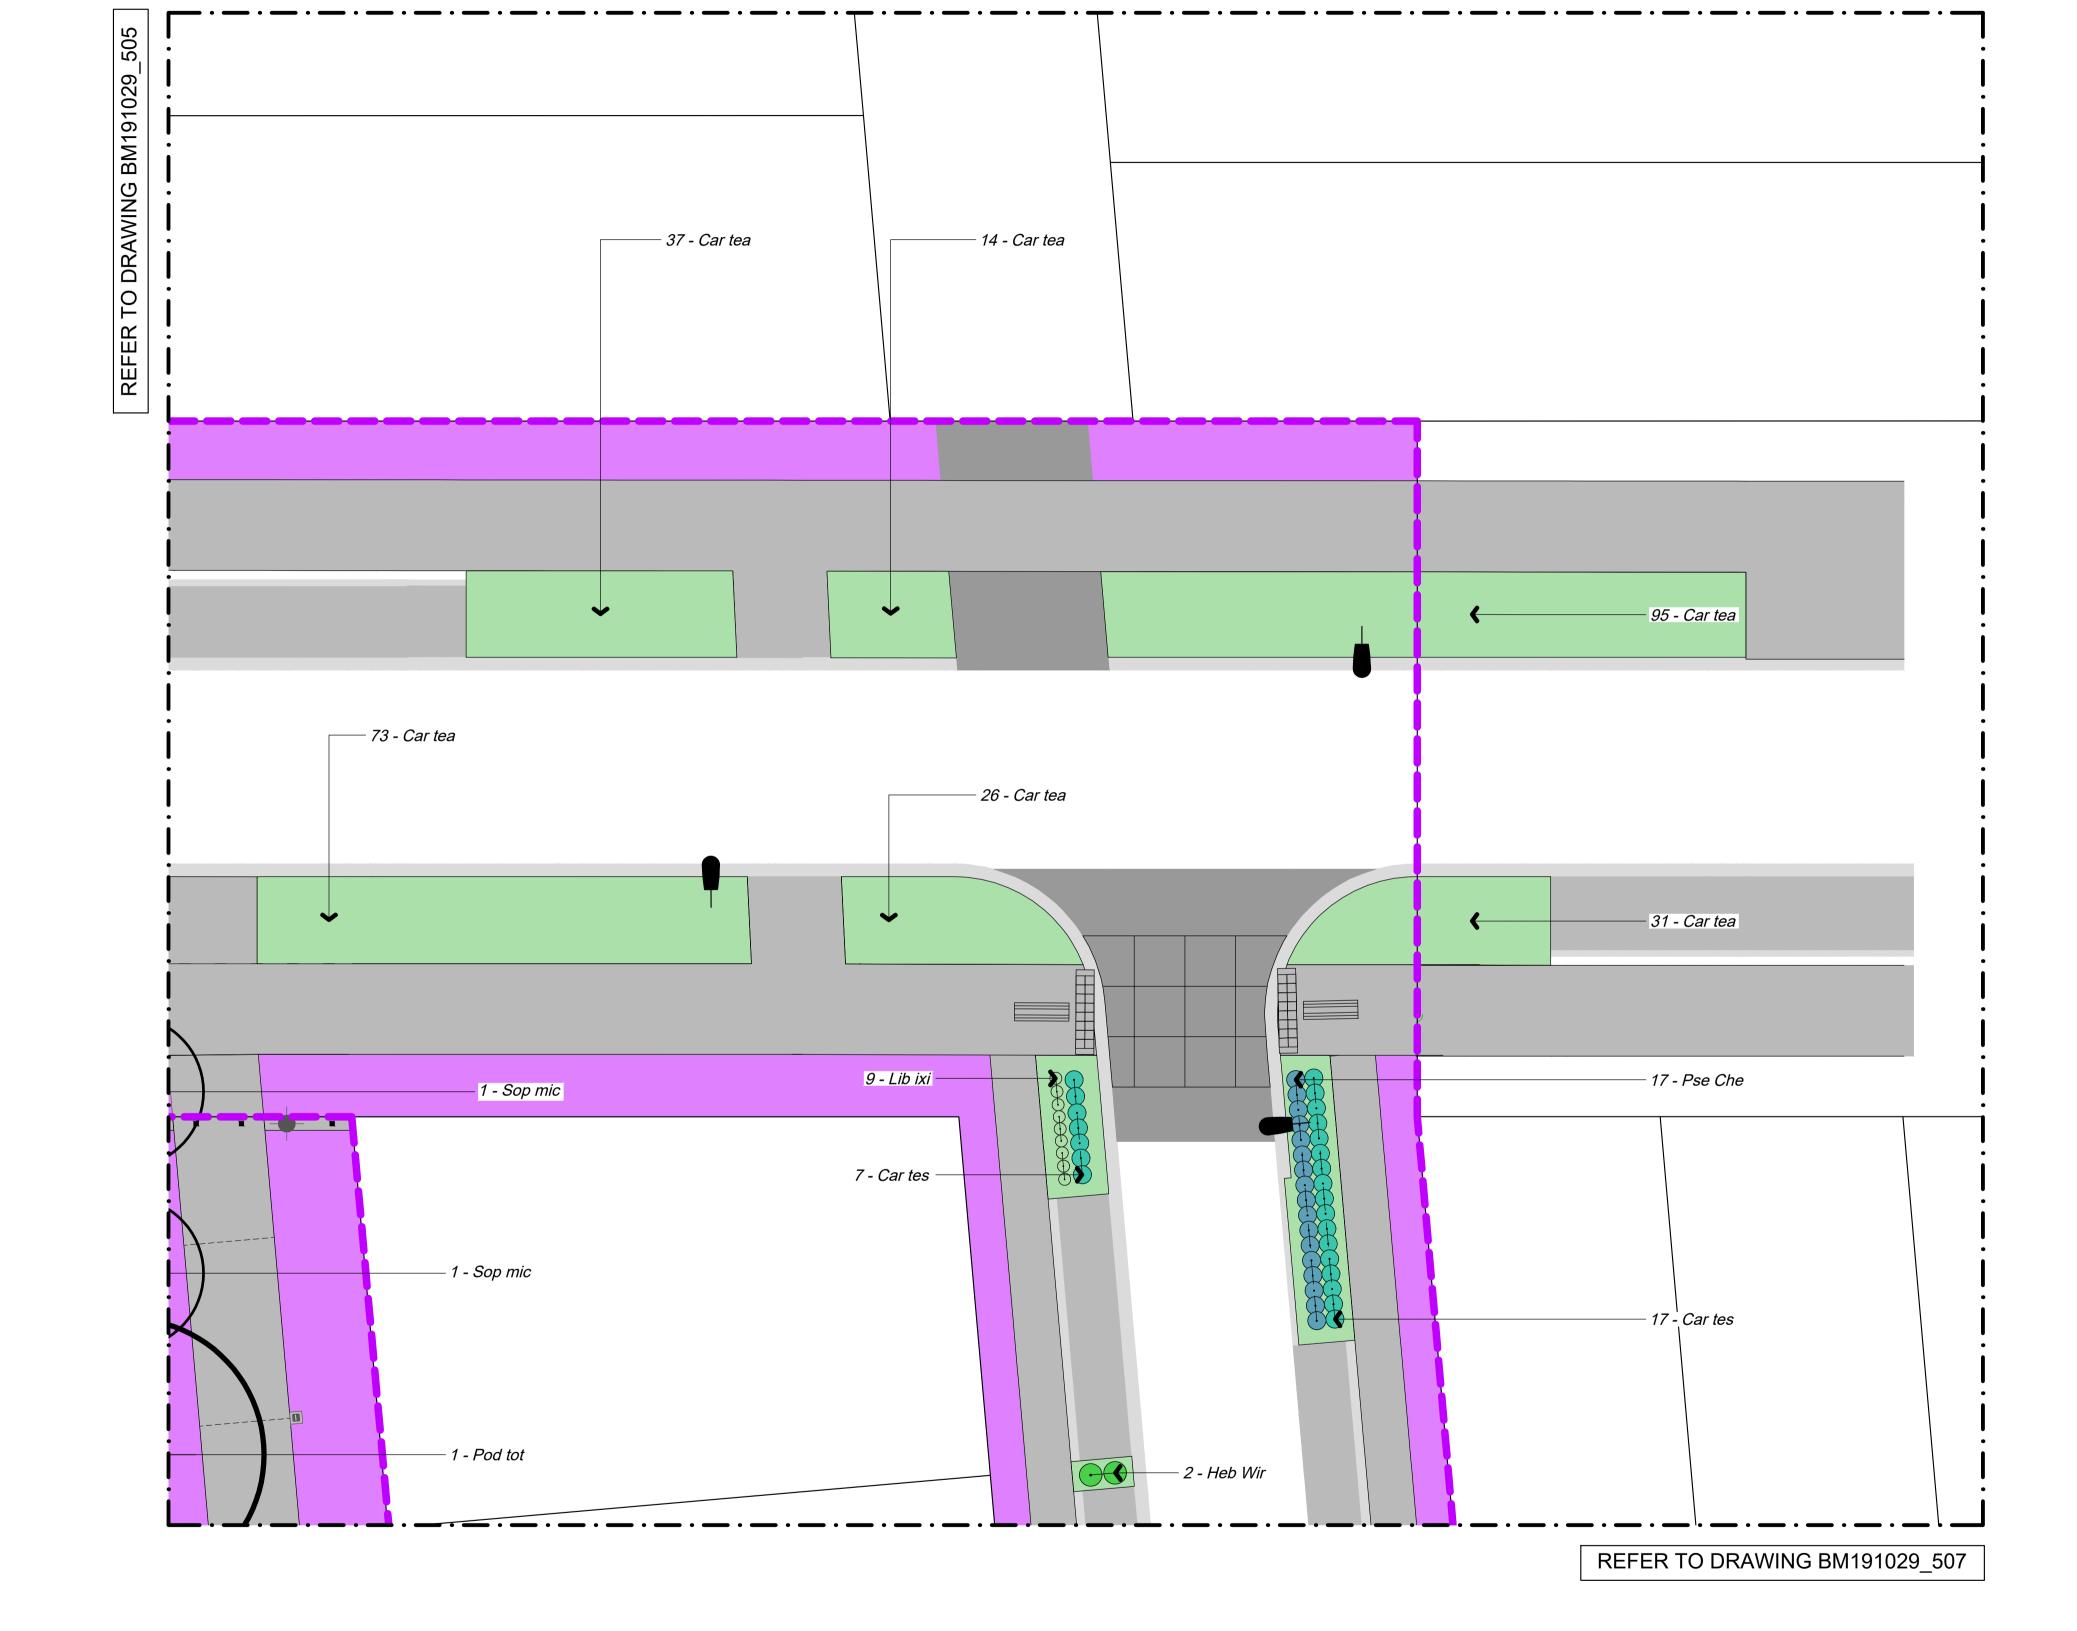

STAGE 18

PARK 18 ---- CONCRETE CONTROL JOINTS LAWN

4 18.01.23 AS BUILT 5 20.01.22 AS BUILT

IBEX Lighting

**AS BUILT** 

GENERAL ARRANGEMENT RESERVES 308 AND 309

BM191029 203

| Planting Schedule                                |                                           |           |           |                      |                   |                 |
|--------------------------------------------------|-------------------------------------------|-----------|-----------|----------------------|-------------------|-----------------|
| Collector Street                                 |                                           |           |           |                      |                   |                 |
| Botanical Name                                   | Common Name                               | Evergreen | Deciduous | Size                 | Centres (m)       | Quantity        |
| Specimen Trees                                   |                                           |           |           |                      |                   |                 |
| Knightia excelsa                                 | rewarewa                                  | •         |           | 100-180L             | As shown          | 2               |
| Berm Planting                                    |                                           |           |           |                      |                   |                 |
| Carex testacea                                   | orange sedge                              | •         |           | 1L                   | 0.5               | 744             |
| Planting Area                                    |                                           |           |           |                      |                   | 410m²           |
| Mulch                                            |                                           |           |           |                      |                   | 41m³            |
| Local Street                                     |                                           |           |           |                      |                   |                 |
| Botanical Name                                   | Common Name                               | Evergreen | Deciduous | Size                 | Centres (m)       | Quantity        |
| Specimen Trees                                   |                                           |           |           |                      |                   |                 |
| Acer rub rum                                     | American red maple                        |           | •         | 100-180L             | As shown          | 10              |
| Prunus Iusitanica                                | Portuguese laurel                         | •         | -         | 100-180L             | As shown          | 13              |
| Berm Planting                                    |                                           |           |           |                      |                   |                 |
| Carex testacea                                   | orange sedge                              | •         |           | 1L                   | 0.5               | 300             |
| Hebe 'Wiri Mist'                                 | koromiko, hebe cultivar                   | •         |           | 1L                   | 0.75              | 204             |
| Libertia peregrinans                             | turutu, New Zealand iris                  | •         |           | 1L                   | 0.4               | 208             |
| Pseudowintera 'Cherry Ripe'                      | flax cultivar                             | •         |           | 1L                   | 0.5               | 136             |
| Planting Area                                    |                                           |           |           |                      |                   | 585m²           |
| Mulch                                            |                                           |           |           |                      |                   | 58.5m³          |
| Neighbourhood Street                             |                                           |           |           |                      |                   |                 |
| Botanical Name                                   | Common Name                               | Evergreen | Deciduous | Size                 | Centres (m)       | Quantity        |
| Specimen Trees                                   |                                           |           |           |                      |                   |                 |
| Ala atrica na aviga lavia                        | ATTA L.:                                  |           |           | 100 1801             | A = = h = + + m   | 0               |
| Alectryon excelsus Pyrus calleryana 'Aristocrat' | tītoki<br>ornamental pear                 | •         |           | 100-180L<br>100-180L | As shown As shown | 9               |
|                                                  | omamental pear                            |           |           | 700 7002             | 710 0/10 0/1      |                 |
| Berm Planting                                    |                                           |           |           |                      |                   |                 |
| Carex testacea                                   | orange sedge                              | •         |           | 1L                   | 0.5               | 173             |
| Hebe 'Wiri Mist'                                 | koromiko, hebe cultivar                   | •         |           | 1L                   | 0.75              | 20              |
| Libertia peregrinans Pseudowintera 'Cherry Ripe' | turutu, New Zealand iris<br>flax cultivar | •         |           | 1L                   | 0.4               | 77<br>117       |
|                                                  |                                           |           |           |                      |                   | 225 2           |
| Planting Area Mulch                              |                                           |           |           |                      |                   | 235m²<br>23.5m³ |
| Park 16                                          |                                           |           |           |                      |                   |                 |
| Botanical Name                                   | Common Name                               | Evergreen | Deciduous | Size                 | Centres (m)       | Quantity        |
| Specimen Trees                                   |                                           |           |           |                      |                   |                 |
| Magnolia x soulangeana x liliflora 'Genie'       | magnolia                                  |           |           | 100-180L             | As shown          | 3               |
| Sophora microphylla                              | kōwhai                                    | •         | •         | 100-180L             | As shown As shown | 1               |
| Berm Planting                                    |                                           |           |           |                      |                   |                 |
| Carex testacea                                   | orange sedge                              |           |           | 1L                   | 0.5               | 45              |
| Hebe 'Wiri Mist'                                 | koromiko, hebe cultivar                   | •         |           | 1L                   | 0.75              | 45              |
| Libertia peregrinans                             | turutu, New Zealand iris                  |           |           | 1L                   | 0.4               | 24              |
| Pseudowintera 'Cherry Ripe'                      | flax cultivar                             | •         |           | 1L                   | 0.5               | 24              |
|                                                  |                                           |           |           |                      |                   |                 |
| Planting Area                                    |                                           |           |           |                      |                   | 70m²            |
| Mulch                                            |                                           |           |           |                      |                   | 7m³             |

|                                                              | 1                                    | _                                                |           | -                    |                   |             |
|--------------------------------------------------------------|--------------------------------------|--------------------------------------------------|-----------|----------------------|-------------------|-------------|
| Botanical Name                                               | Common Name                          | Evergreen                                        | Deciduous | Size                 | Centres (m)       | Quant       |
| Specimen Trees                                               |                                      |                                                  |           |                      |                   |             |
| Magnolia x soulangeana x liliflora 'Genie'                   | magnolia                             |                                                  |           | 100-180L             | As shown          |             |
| Sophora microphylla                                          | kōwhai                               | •                                                | •         | 100-180L             | As shown          |             |
| Berm Planting                                                |                                      |                                                  |           |                      |                   |             |
| Carex testacea                                               | orange sedge                         | •                                                |           | 1L                   | 0.5               |             |
| Hebe 'Wiri Mist'                                             | koromiko, hebe cultivar              | •                                                |           | 1L                   | 0.75              |             |
| Pseudowintera 'Cherry Ripe'                                  | flax cultivar                        | •                                                |           | 1L                   | 0.5               |             |
| Planting Area<br>Mulch                                       |                                      |                                                  |           |                      |                   | 60 <i>i</i> |
| Planting Adjacent to Transpos                                | war Now Zooland                      | Limitad                                          |           |                      |                   |             |
| Planting Adjacent to Transpov<br>Terminal Pylon and Easement |                                      |                                                  |           |                      |                   |             |
| -                                                            |                                      | F                                                | Decid     |                      | On order ( )      |             |
| Botanical Name                                               | Common Name                          | Evergreen                                        | Deciduous | Size                 | Centres (m)       | Quant       |
| Specimen Trees                                               |                                      |                                                  |           |                      |                   |             |
| Cryptomeria japonica                                         | Japanese cedar                       | •                                                |           | 100-180L             | 3                 |             |
| Knightia excelsa                                             | rewarewa                             | •                                                |           | 100-180L             | 6                 |             |
| Liquidambar styraciflua                                      | sweet gum                            |                                                  | •         | 100-180L             | 3                 |             |
| Reserve                                                      |                                      |                                                  |           |                      |                   |             |
| Recreation and Stormwater                                    |                                      |                                                  |           |                      |                   |             |
| Botanical Name                                               | Common Name                          | Evergreen                                        | Deciduous | Size                 | Centres (m)       | Quan        |
| Specimen Trees                                               |                                      |                                                  |           |                      |                   |             |
| W : 10                                                       |                                      |                                                  |           | 100 1001             |                   |             |
| Knightia excelsa<br>Podocarpus totara                        | rewarewa<br>tōtara                   | •                                                |           | 100-180L<br>100-180L | As shown As shown |             |
| Quercus robur                                                | English oak                          | <del>                                     </del> | •         | 100-180L             | As shown          |             |
| Sophora microphylla                                          | kōwhai                               | •                                                |           | 100-180L             | As shown          |             |
| Upper Bank Planting   Soft-fine Leaved Grasses               |                                      |                                                  |           |                      |                   |             |
| Carex dipsacea                                               | teasel sedge                         |                                                  |           | 0.5L                 | 0.5               | 54          |
| Carex dissita                                                | forest sedge                         | <del>                                     </del> |           | 0.5L                 | 0.5               | 41          |
| Carex virgata                                                | pukio/swamp sedge                    | •                                                |           | 0.5L                 | 0.75              | 18          |
| Planting Area                                                |                                      |                                                  |           |                      |                   | 2,960       |
| Lower Bank Planting                                          |                                      |                                                  |           |                      |                   |             |
| <u> </u>                                                     | Lead over the                        |                                                  |           | 0.51                 | 2                 | _           |
| Bolboschoenus fluviatilis                                    | kukuraho                             | •                                                |           | 0.5L                 | 0.75              | 3           |
| Carex geminata<br>Carex lessoniana                           | cutty grass<br>rautahi               | •                                                |           | 0.5L<br>0.5L         | 0.75<br>0.75      | 7           |
| Carex secta                                                  | purei/makura                         |                                                  |           | 0.5L                 | 0.75              | 3           |
| Carex virgata                                                | pukio                                |                                                  |           | 0.5L                 | 0.75              | 3           |
| Cordyline australis                                          | cabbage tree                         | •                                                |           | 0.5L                 | 1                 | 2           |
| Cyperus ustulatus                                            | giant umb rella sedge                | •                                                |           | 0.5L                 | 0.5               | 8           |
| Eleocharis acuta                                             | spike rush                           | •                                                |           | 0.5L                 | 0.5               | 17          |
| Juncus edgariae                                              | wiwi                                 | •                                                |           | 0.5L                 | 0.5               | 17          |
| Juncus pallidus<br>Machaerina articulata                     | giant rush wiwi<br>jointed twig-rush | +                                                |           | 0.5L<br>0.5L         | 0.75<br>0.75      | 11<br>7     |
| Machaerina rubiginosa                                        | orange nut sedge                     | •                                                |           | 0.5L<br>0.5L         | 0.75              | 17          |
| Planting Area                                                |                                      |                                                  |           |                      |                   | 3,865       |
|                                                              |                                      |                                                  |           |                      |                   |             |

### Set Out

All plant pits shall be setback 600mm minimum from the edge of all kerbs, nibs and footpaths.

Reserve Tree Set Out A CAD Drawing (DWG/DXF Format) will be provided to the Contractor for set out purposes.

### **Reserve Tree Set Out**

A CAD Drawing (DWG/DXF Format) will be provided to the Contractor for set out purposes.

NOTES

SITE PRIOR TO COMMENCING WORK;

CONTRACTORS ARE RESPONSIBLE FOR CONFIRMING
THE LOCATION OF ALL UNDERGROUND SERVICES ON
STAGE 18