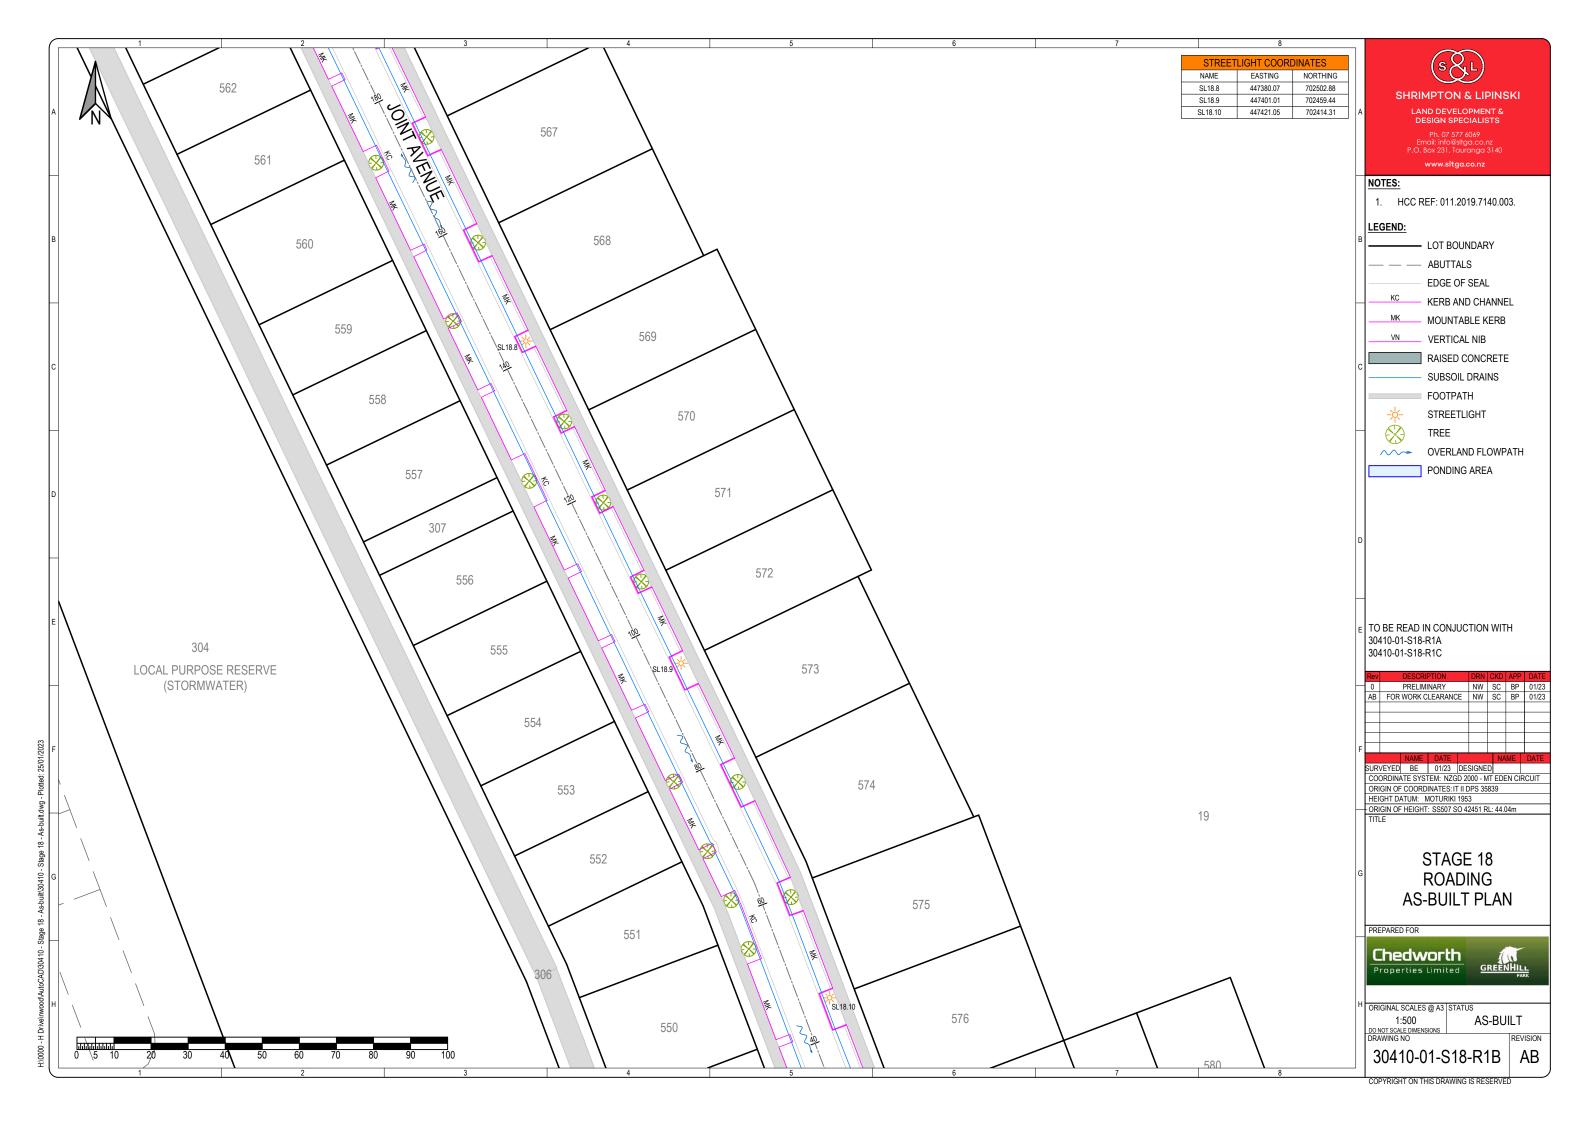

#### **As Built Drawings**

- 30410-01-S18-WW1A, WW1B, WW1C, WW1D, Rev AB Stage
   18 Wastewater Asbuilt Plans
- 30410-01-S18-W1A, W1B, W1C, Rev AB Stage 18 Water Reticulation Asbuilt Plans
- 30410-01-S18-SW1A, SW1B, SW1C, Rev AB Stage 18
   Stormwater Asbuilt Plans
- 30410-01-S18-R1A, R1B, R1C, Rev AB Stage 18 Roading Asbuilt Plans
- Landscape and planting As Built plans
   Stage 18-BM191029\_ 100 & 130, 200 & 203, 500 to 516 & 600
   Reserve-BM191029\_ 100 & 130, 200 to 207, 500 to 515 and 600