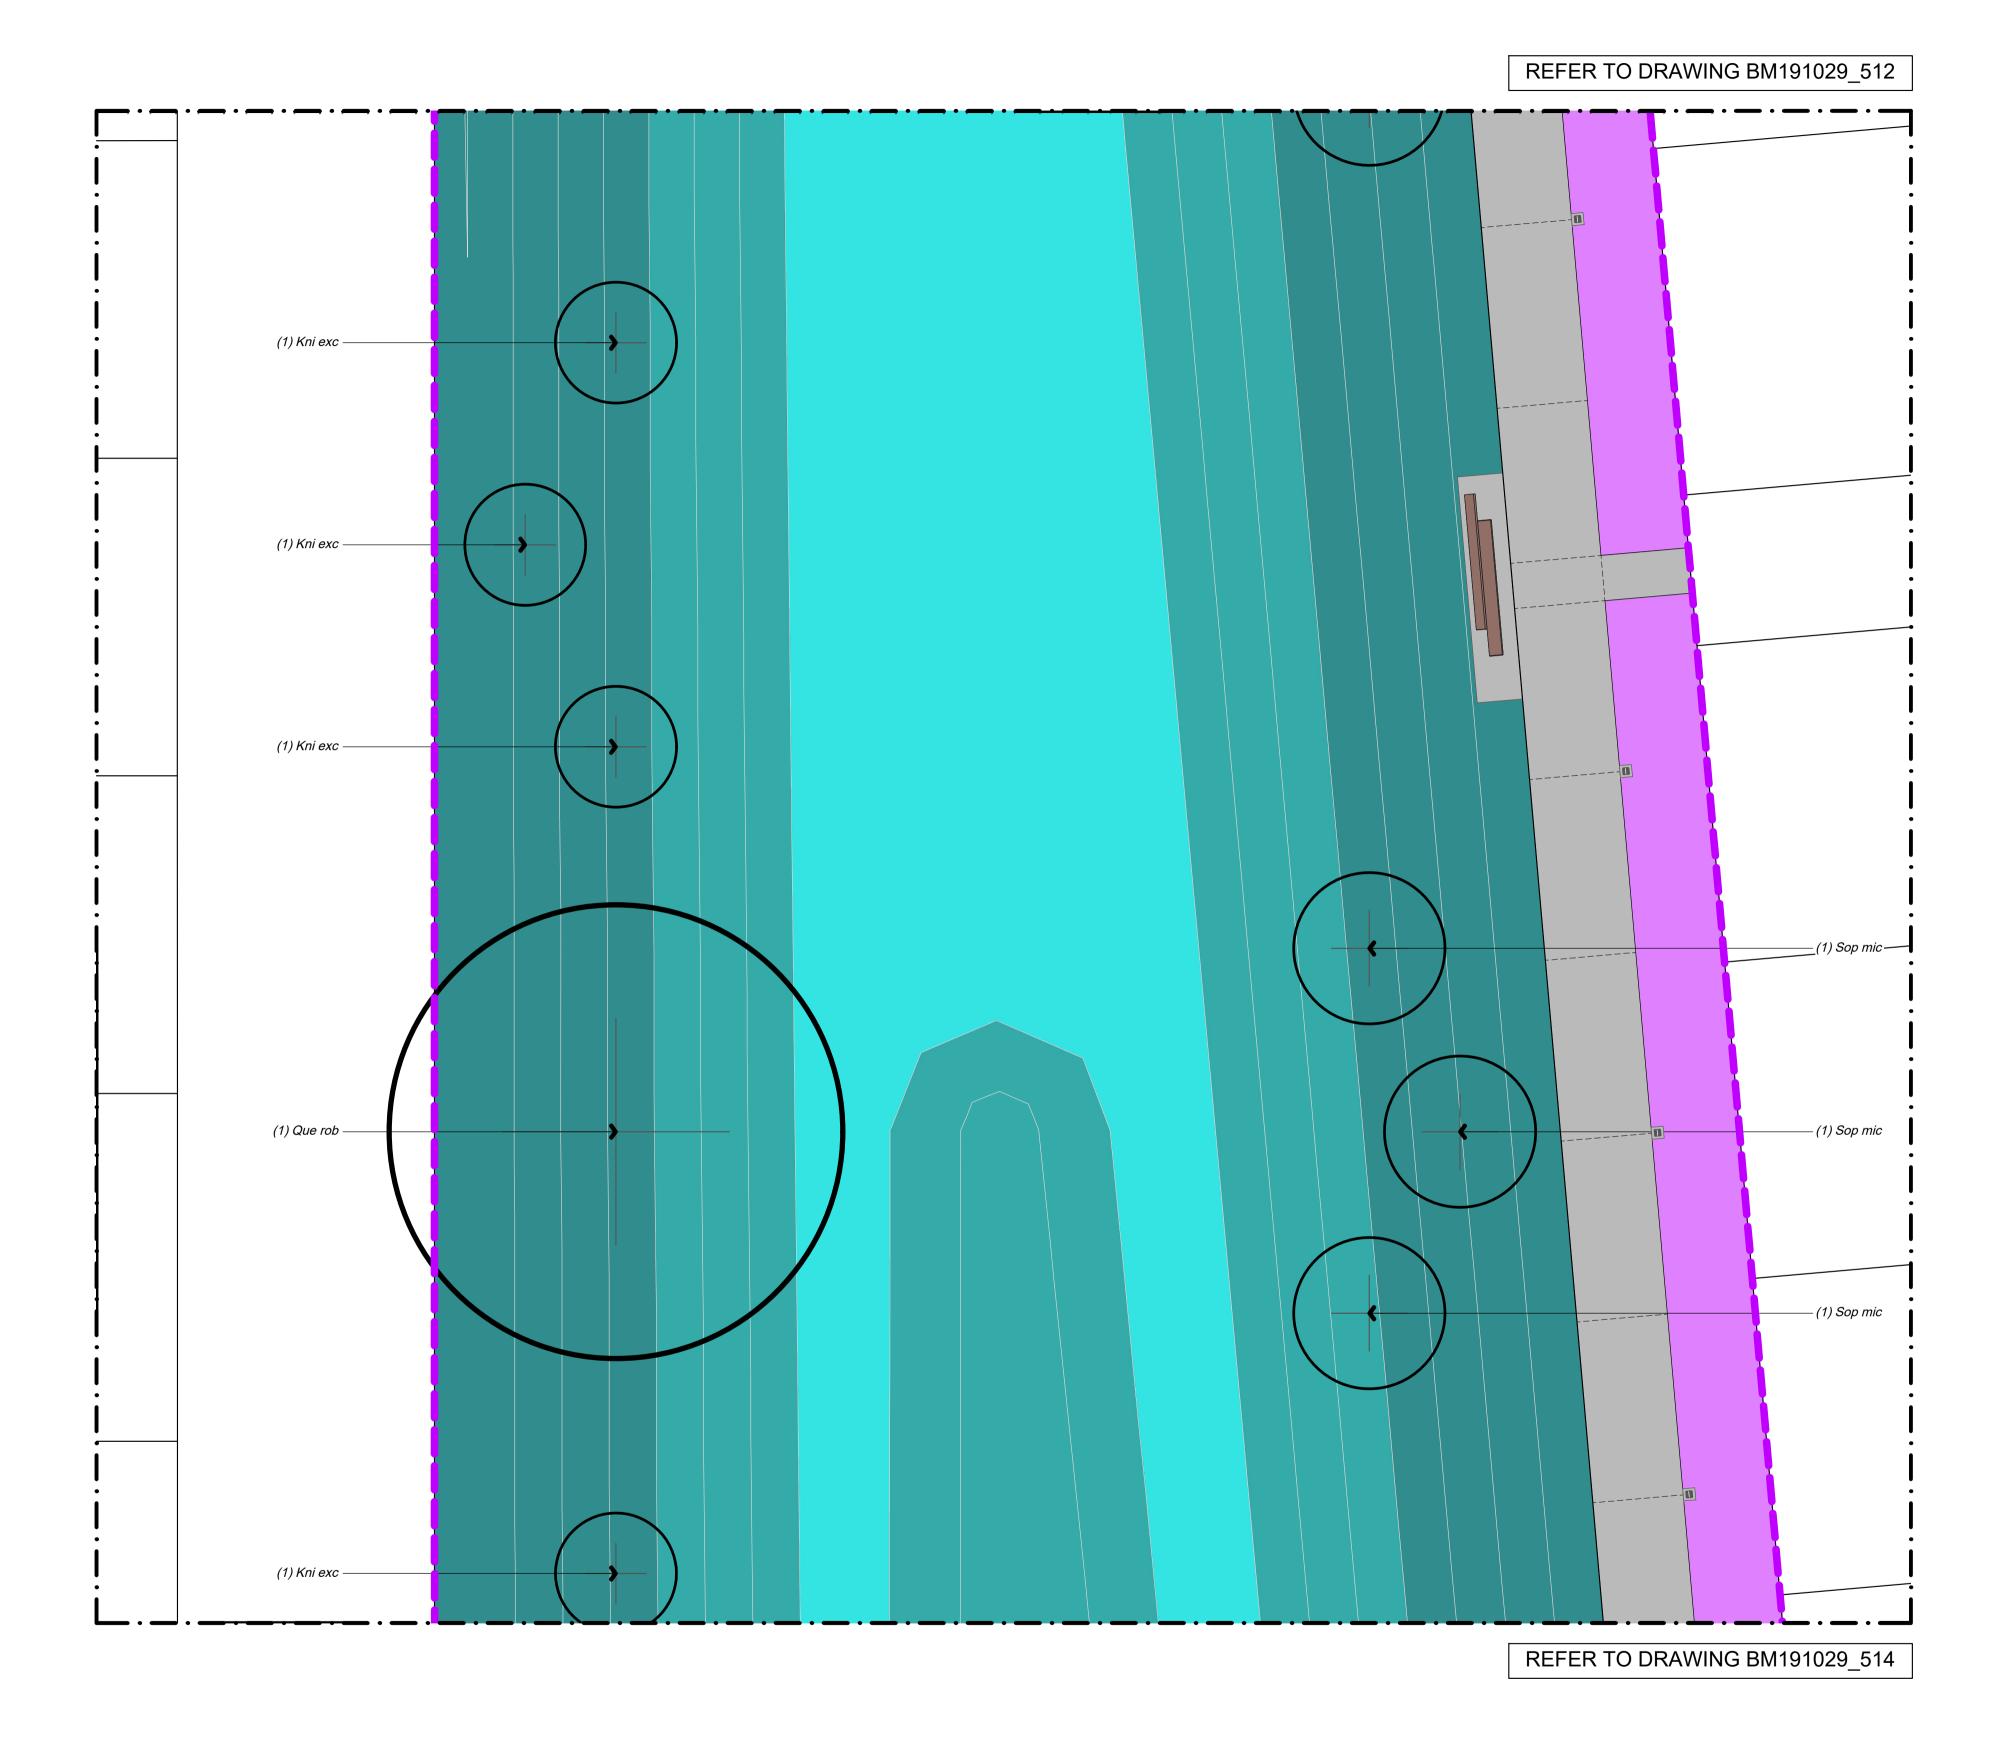

(1) Sop mic (1) Que rob – (1) Sop mic -(1) Sop mic -(1) Sop mic (1) Sop mic \_ (1) Que rob (1) Sop mic – (1) Kni exc-(1) Sop mic (1) Kni exc— (1) Sop mic -(1) Kni exc-(1) Sop mic REFER TO DRAWING BM191029\_515

FIGURED DIMENSIONS TO BE TAKEN IN PREFERENCE TO SCALED DIMENSIONS.

REFER TO DRAWING NUMBER BM191029\_130 KEY SHEET

REV DATE DESCRIPTION 17.11.21 ISSUED FOR CONSTRUCTION 20.01.23 AS BUILT

Chedworth Properties Ltd CONSULTANTS S&L Consultants IBEX Lighting **AS BUILT** 

**GREENHILL PARK** AREA KL&U STAGE 18

REFER TO DRAWING BM191029\_513

PLANTING PLAN **SHEET 12 OF 13** 

Design ARo 1:125 @ A1 Drawn ARo 17.11.21 Check 1:250 @ A3 Appv'd DRAWING NO. REVISION

BM191029\_514

This graphic has been prepared by Boffa Miskell Limited on the specific instructions of our Client. It is solely for our Client or any external source. Where information has been assumed that it is accurate information has been supplied by the Client or any external source.