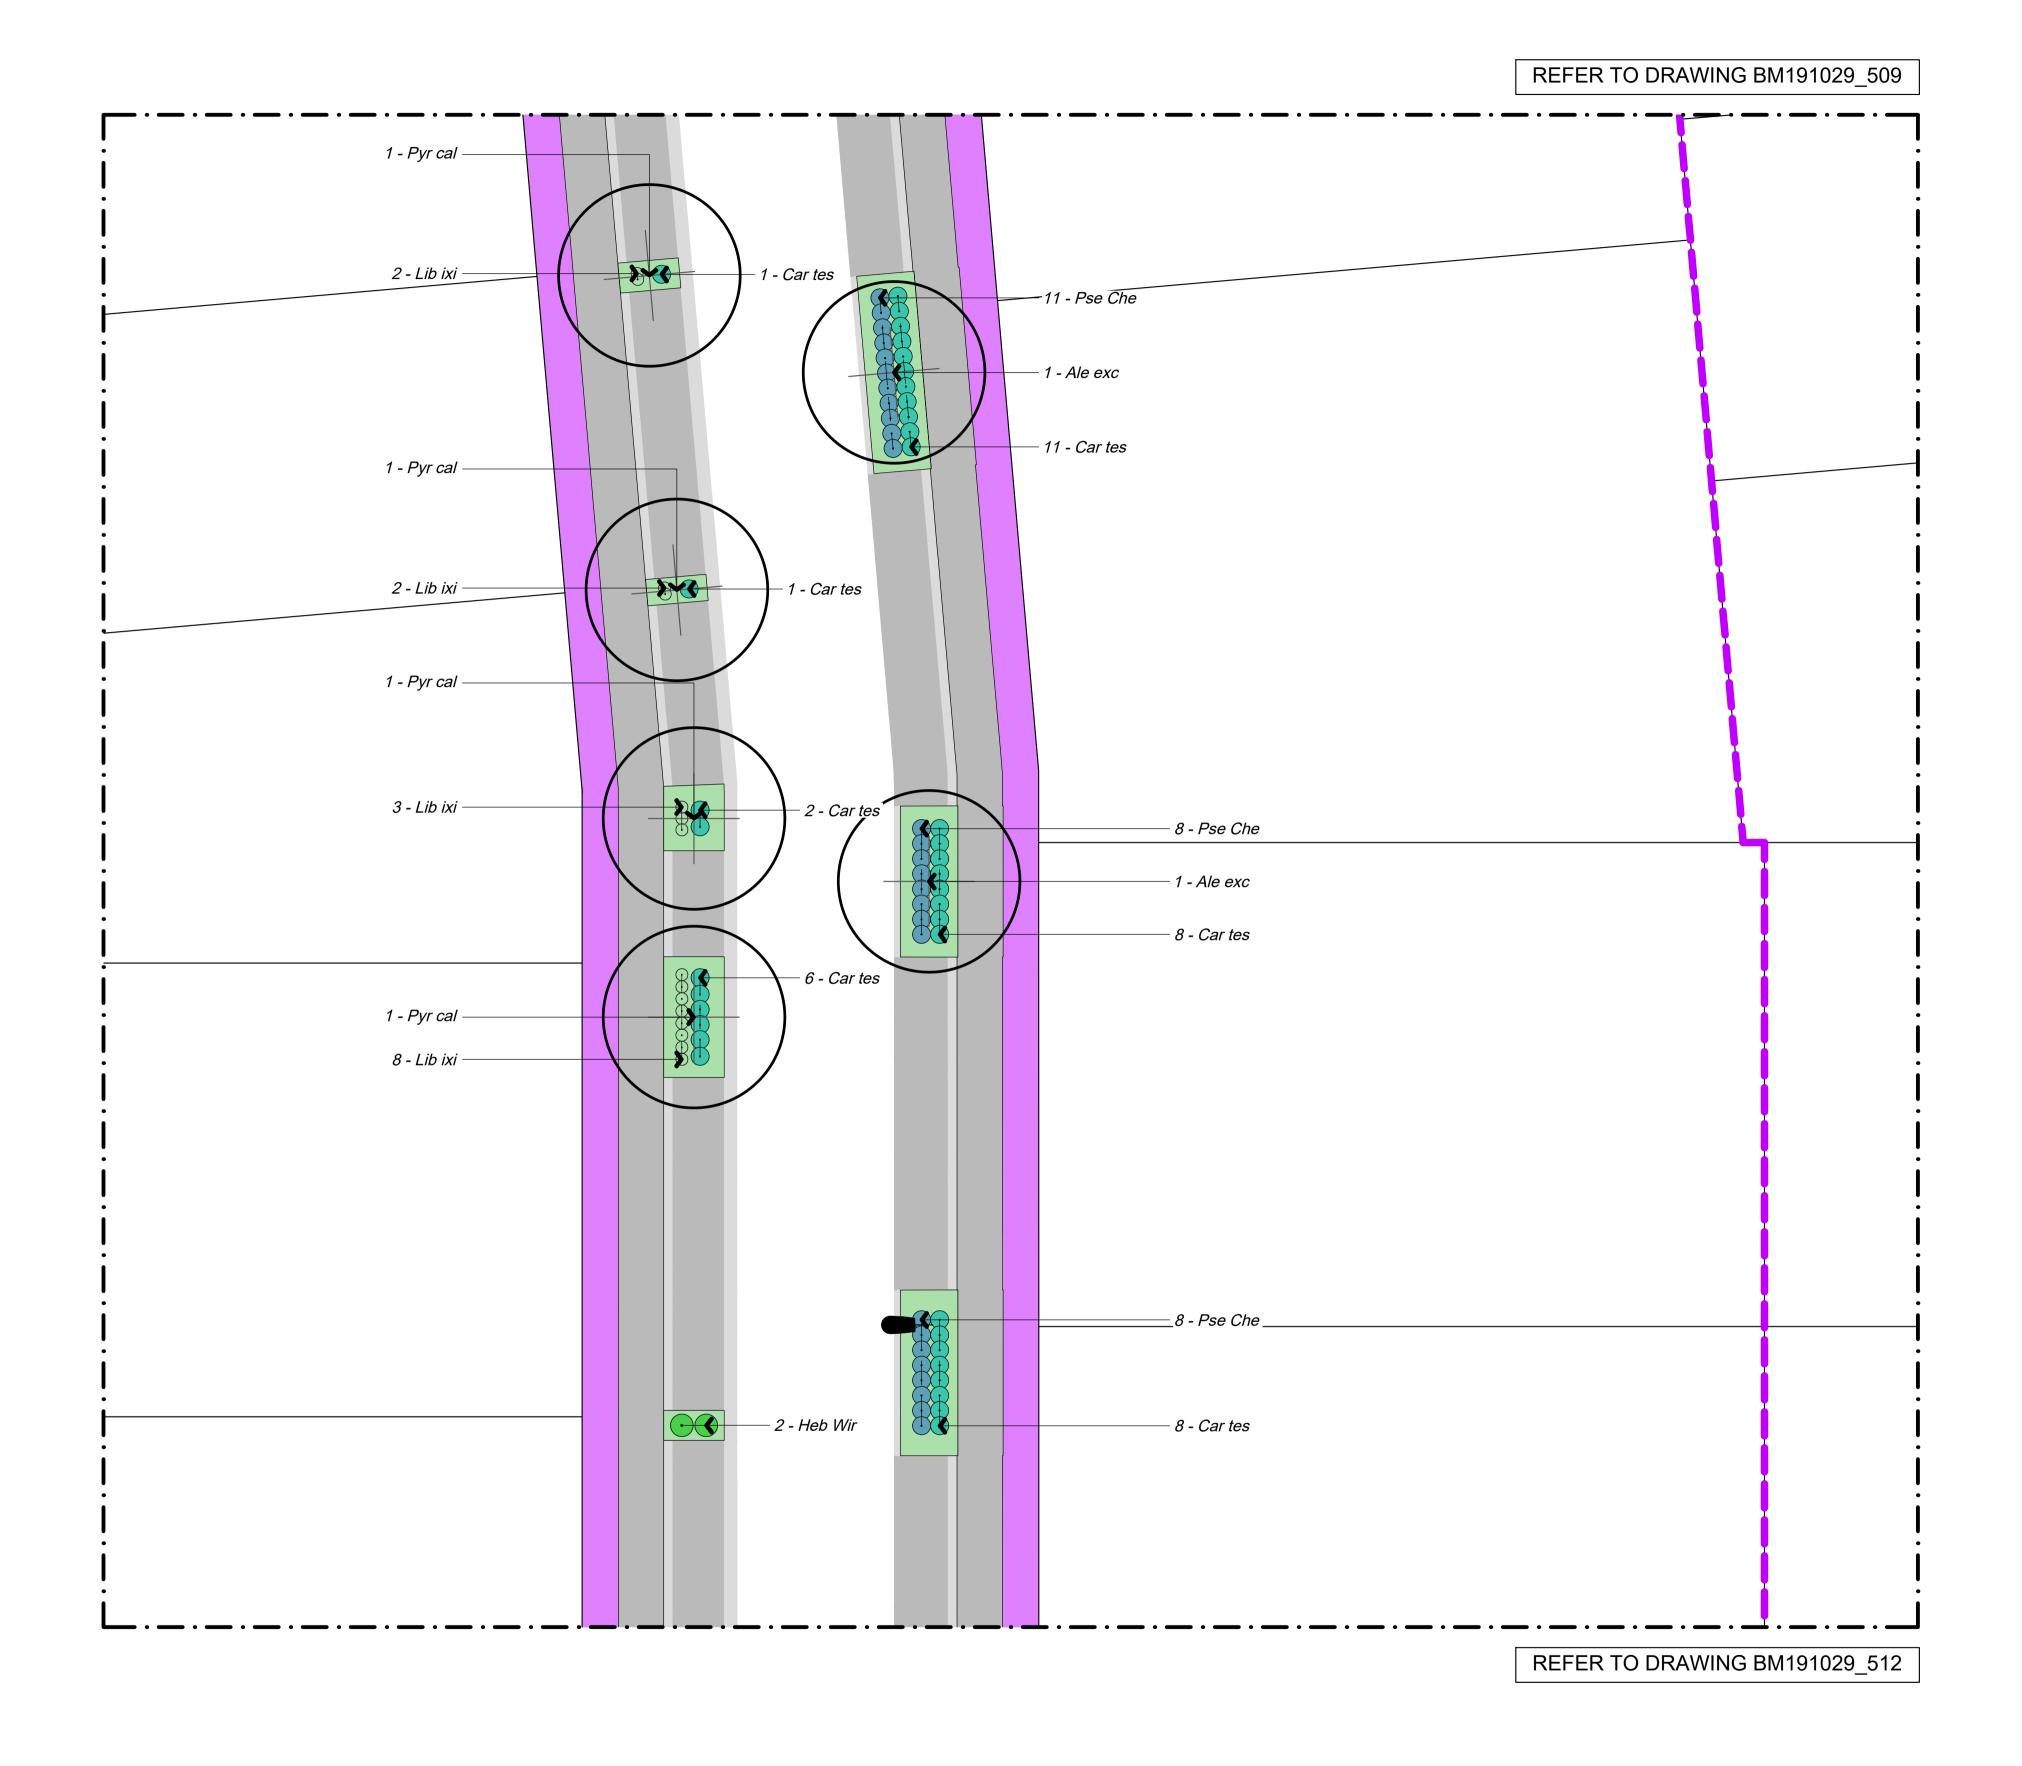

#### 500 Plans

500 Planting Schedule

501 Planting Plan General Arrangement

502 Planting Plan Sheet Locations

503 Planting Plan Sheet 01

504 Planting Plan Sheet 02

505 Planting Plan Sheet 03

506 Planting Plan Sheet 04507 Planting Plan Sheet 05

508 Planting Plan Sheet 06

509 Planting Plan Sheet 07

510 Planting Plan Sheet 08

511 Planting Plan Sheet 09

512 Planting Plan Sheet 10513 Planting Plan Sheet 11

514 Planting Plan Sheet 12

515 Planting Plan Sheet 13

STAGE 18

PARK 18 ---- CONCRETE CONTROL JOINTS LAWN

4 18.01.23 AS BUILT 5 20.01.22 AS BUILT

IBEX Lighting

**AS BUILT** 

GENERAL ARRANGEMENT RESERVES 308 AND 309

BM191029 203

| Planting Schedule                                |                                           |           |           |                      |                   |                 |
|--------------------------------------------------|-------------------------------------------|-----------|-----------|----------------------|-------------------|-----------------|
| Collector Street                                 |                                           |           |           |                      |                   |                 |
| Botanical Name                                   | Common Name                               | Evergreen | Deciduous | Size                 | Centres (m)       | Quantity        |
| Specimen Trees                                   |                                           |           |           |                      |                   |                 |
| Knightia excelsa                                 | rewarewa                                  | •         |           | 100-180L             | As shown          | 2               |
| Berm Planting                                    |                                           |           |           |                      |                   |                 |
| Carex testacea                                   | orange sedge                              | •         |           | 1L                   | 0.5               | 744             |
| Planting Area                                    |                                           |           |           |                      |                   | 410m²           |
| Mulch                                            |                                           |           |           |                      |                   | 41m³            |
| Local Street                                     |                                           |           |           |                      |                   |                 |
| Botanical Name                                   | Common Name                               | Evergreen | Deciduous | Size                 | Centres (m)       | Quantity        |
| Specimen Trees                                   |                                           |           |           |                      |                   |                 |
| Acer rub rum                                     | American red maple                        |           | •         | 100-180L             | As shown          | 10              |
| Prunus Iusitanica                                | Portuguese laurel                         | •         | -         | 100-180L             | As shown          | 13              |
| Berm Planting                                    |                                           |           |           |                      |                   |                 |
| Carex testacea                                   | orange sedge                              | •         |           | 1L                   | 0.5               | 300             |
| Hebe 'Wiri Mist'                                 | koromiko, hebe cultivar                   | •         |           | 1L                   | 0.75              | 204             |
| Libertia peregrinans                             | turutu, New Zealand iris                  | •         |           | 1L                   | 0.4               | 208             |
| Pseudowintera 'Cherry Ripe'                      | flax cultivar                             | •         |           | 1L                   | 0.5               | 136             |
| Planting Area                                    |                                           |           |           |                      |                   | 585m²           |
| Mulch                                            |                                           |           |           |                      |                   | 58.5m³          |
| Neighbourhood Street                             |                                           |           |           |                      |                   |                 |
| Botanical Name                                   | Common Name                               | Evergreen | Deciduous | Size                 | Centres (m)       | Quantity        |
| Specimen Trees                                   |                                           |           |           |                      |                   |                 |
| Ala atrica na aviga lavia                        | ATTA L.:                                  |           |           | 100 1801             | A = = h = + + m   | 0               |
| Alectryon excelsus Pyrus calleryana 'Aristocrat' | tītoki<br>ornamental pear                 | •         |           | 100-180L<br>100-180L | As shown As shown | 9               |
|                                                  | omamental pear                            |           |           | 700 7002             | 710 0/10 0/1      |                 |
| Berm Planting                                    |                                           |           |           |                      |                   |                 |
| Carex testacea                                   | orange sedge                              | •         |           | 1L                   | 0.5               | 173             |
| Hebe 'Wiri Mist'                                 | koromiko, hebe cultivar                   | •         |           | 1L                   | 0.75              | 20              |
| Libertia peregrinans Pseudowintera 'Cherry Ripe' | turutu, New Zealand iris<br>flax cultivar | •         |           | 1L                   | 0.4               | 77<br>117       |
|                                                  |                                           |           |           |                      |                   | 225 2           |
| Planting Area Mulch                              |                                           |           |           |                      |                   | 235m²<br>23.5m³ |
| Park 16                                          |                                           |           |           |                      |                   |                 |
| Botanical Name                                   | Common Name                               | Evergreen | Deciduous | Size                 | Centres (m)       | Quantity        |
| Specimen Trees                                   |                                           |           |           |                      |                   |                 |
| Magnolia x soulangeana x liliflora 'Genie'       | magnolia                                  |           |           | 100-180L             | As shown          | 3               |
| Sophora microphylla                              | kōwhai                                    | •         | •         | 100-180L             | As shown As shown | 1               |
| Berm Planting                                    |                                           |           |           |                      |                   |                 |
| Carex testacea                                   | orange sedge                              |           |           | 1L                   | 0.5               | 45              |
| Hebe 'Wiri Mist'                                 | koromiko, hebe cultivar                   | •         |           | 1L                   | 0.75              | 45              |
| Libertia peregrinans                             | turutu, New Zealand iris                  |           |           | 1L                   | 0.4               | 24              |
| Pseudowintera 'Cherry Ripe'                      | flax cultivar                             | •         |           | 1L                   | 0.5               | 24              |
|                                                  |                                           |           |           |                      |                   |                 |
| Planting Area                                    |                                           |           |           |                      |                   | 70m²            |
| Mulch                                            |                                           |           |           |                      |                   | 7m³             |

|                                                              | 1                                    | _                                                |           | -                    |                   |             |
|--------------------------------------------------------------|--------------------------------------|--------------------------------------------------|-----------|----------------------|-------------------|-------------|
| Botanical Name                                               | Common Name                          | Evergreen                                        | Deciduous | Size                 | Centres (m)       | Quant       |
| Specimen Trees                                               |                                      |                                                  |           |                      |                   |             |
| Magnolia x soulangeana x liliflora 'Genie'                   | magnolia                             |                                                  |           | 100-180L             | As shown          |             |
| Sophora microphylla                                          | kōwhai                               | •                                                | •         | 100-180L             | As shown          |             |
| Berm Planting                                                |                                      |                                                  |           |                      |                   |             |
| Carex testacea                                               | orange sedge                         | •                                                |           | 1L                   | 0.5               |             |
| Hebe 'Wiri Mist'                                             | koromiko, hebe cultivar              | •                                                |           | 1L                   | 0.75              |             |
| Pseudowintera 'Cherry Ripe'                                  | flax cultivar                        | •                                                |           | 1L                   | 0.5               |             |
| Planting Area<br>Mulch                                       |                                      |                                                  |           |                      |                   | 60 <i>i</i> |
| Planting Adjacent to Transpos                                | war Now Zooland                      | Limitad                                          |           |                      |                   |             |
| Planting Adjacent to Transpov<br>Terminal Pylon and Easement |                                      |                                                  |           |                      |                   |             |
| -                                                            |                                      | F                                                | Decid     |                      | On order ( )      |             |
| Botanical Name                                               | Common Name                          | Evergreen                                        | Deciduous | Size                 | Centres (m)       | Quant       |
| Specimen Trees                                               |                                      |                                                  |           |                      |                   |             |
| Cryptomeria japonica                                         | Japanese cedar                       | •                                                |           | 100-180L             | 3                 |             |
| Knightia excelsa                                             | rewarewa                             | •                                                |           | 100-180L             | 6                 |             |
| Liquidambar styraciflua                                      | sweet gum                            |                                                  | •         | 100-180L             | 3                 |             |
| Reserve                                                      |                                      |                                                  |           |                      |                   |             |
| Recreation and Stormwater                                    |                                      |                                                  |           |                      |                   |             |
| Botanical Name                                               | Common Name                          | Evergreen                                        | Deciduous | Size                 | Centres (m)       | Quan        |
| Specimen Trees                                               |                                      |                                                  |           |                      |                   |             |
| W : 10                                                       |                                      |                                                  |           | 100 1001             |                   |             |
| Knightia excelsa<br>Podocarpus totara                        | rewarewa<br>tōtara                   | •                                                |           | 100-180L<br>100-180L | As shown As shown |             |
| Quercus robur                                                | English oak                          | <del>                                     </del> | •         | 100-180L             | As shown          |             |
| Sophora microphylla                                          | kōwhai                               | •                                                |           | 100-180L             | As shown          |             |
| Upper Bank Planting   Soft-fine Leaved Grasses               |                                      |                                                  |           |                      |                   |             |
| Carex dipsacea                                               | teasel sedge                         |                                                  |           | 0.5L                 | 0.5               | 54          |
| Carex dissita                                                | forest sedge                         | <del>                                     </del> |           | 0.5L                 | 0.5               | 41          |
| Carex virgata                                                | pukio/swamp sedge                    | •                                                |           | 0.5L                 | 0.75              | 18          |
| Planting Area                                                |                                      |                                                  |           |                      |                   | 2,960       |
| Lower Bank Planting                                          |                                      |                                                  |           |                      |                   |             |
| <u> </u>                                                     | Lead over the                        |                                                  |           | 0.51                 | 2                 | _           |
| Bolboschoenus fluviatilis                                    | kukuraho                             | •                                                |           | 0.5L                 | 0.75              | 3           |
| Carex geminata<br>Carex lessoniana                           | cutty grass<br>rautahi               | •                                                |           | 0.5L<br>0.5L         | 0.75<br>0.75      | 7           |
| Carex secta                                                  | purei/makura                         |                                                  |           | 0.5L                 | 0.75              | 3           |
| Carex virgata                                                | pukio                                |                                                  |           | 0.5L                 | 0.75              | 3           |
| Cordyline australis                                          | cabbage tree                         | •                                                |           | 0.5L                 | 1                 | 2           |
| Cyperus ustulatus                                            | giant umb rella sedge                | •                                                |           | 0.5L                 | 0.5               | 8           |
| Eleocharis acuta                                             | spike rush                           | •                                                |           | 0.5L                 | 0.5               | 17          |
| Juncus edgariae                                              | wiwi                                 | •                                                |           | 0.5L                 | 0.5               | 17          |
| Juncus pallidus<br>Machaerina articulata                     | giant rush wiwi<br>jointed twig-rush | +                                                |           | 0.5L<br>0.5L         | 0.75<br>0.75      | 11<br>7     |
| Machaerina rubiginosa                                        | orange nut sedge                     | •                                                |           | 0.5L<br>0.5L         | 0.75              | 17          |
| Planting Area                                                |                                      |                                                  |           |                      |                   | 3,865       |
|                                                              |                                      |                                                  |           |                      |                   |             |