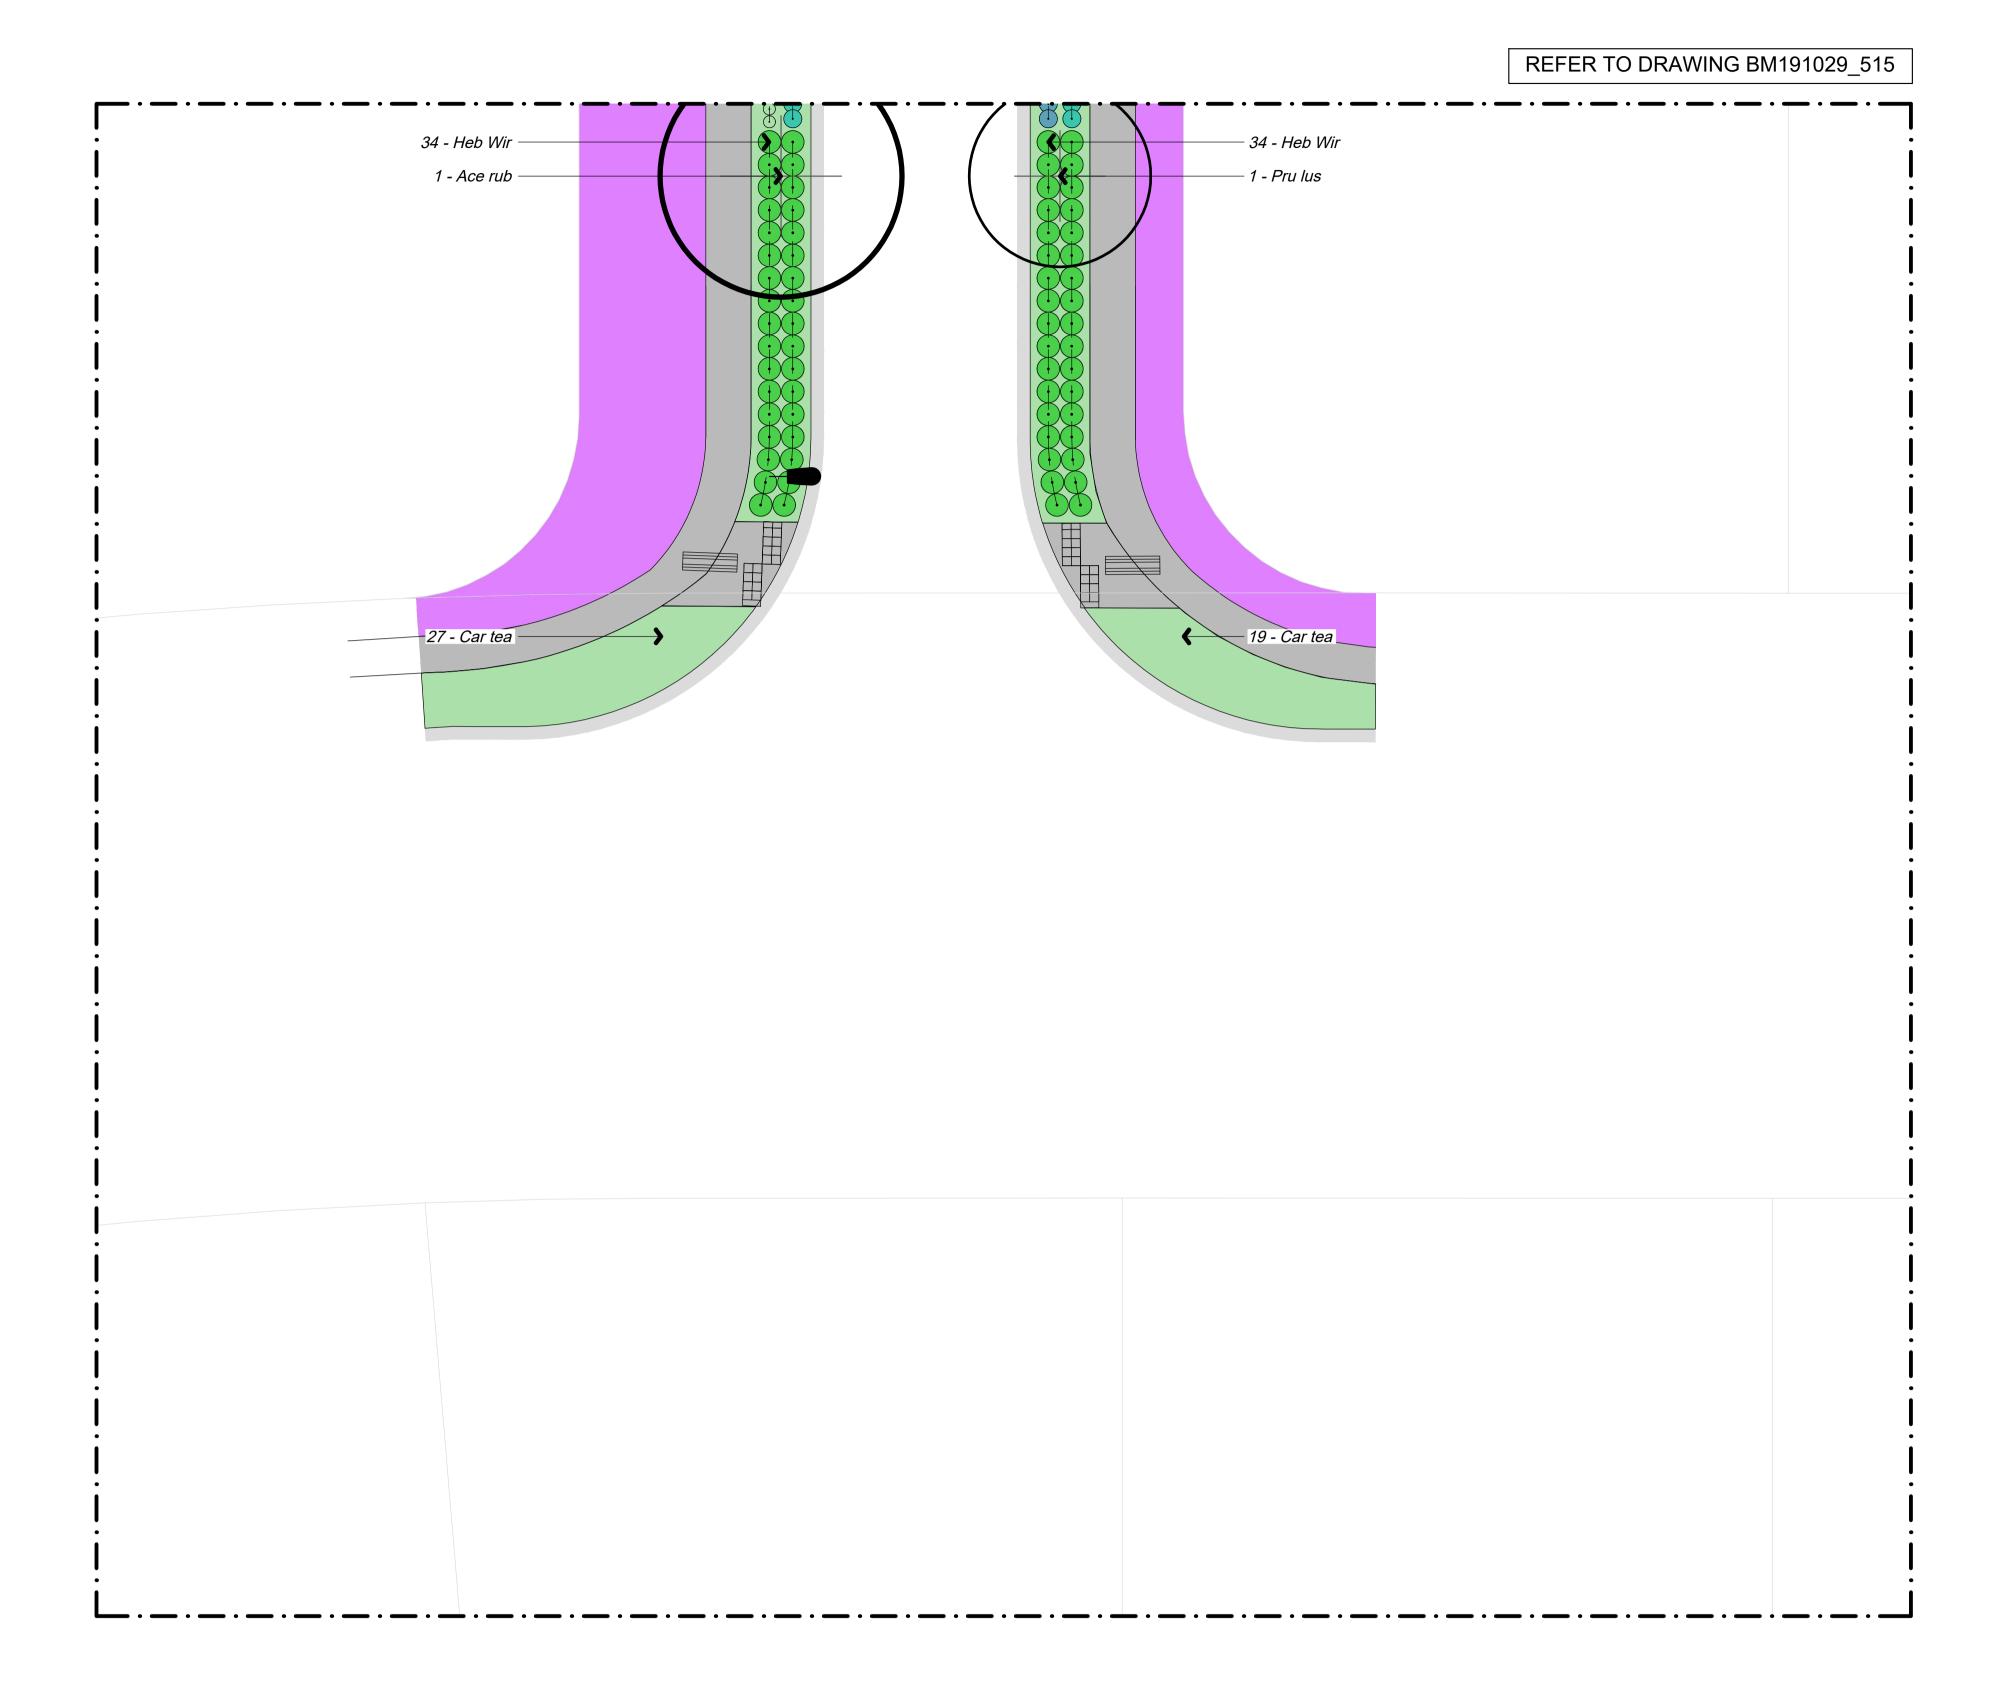

Design ARo
Drawn ARo
Check
Appv'd
DRAWING NO.

Scale Date 1:125 @ A1 03.02.22 1:250 @ A3

BM191029\_515

All plant pits shall be setback 600mm minimum from the edge of all kerbs, nibs and footpaths.

### **Reserve Tree Set Out**

A CAD Drawing (DWG/DXF Format) will be provided to the Contractor for set out purposes.

REVISION

NOTES

CONTRACTORS TO VERIFY ALL DIMENSIONS ON SITE PRIOR TO COMMENCING WORK;

CONTRACTORS ARE RESPONSIBLE FOR CONFIRMING
THE LOCATION OF ALL UNDERGROUND SERVICES ON
STAGE 18 SITE PRIOR TO COMMENCING WORK;

FIGURED DIMENSIONS TO BE TAKEN IN PREFERENCE TO SCALED DIMENSIONS.

KEY

REFER TO DRAWING NUMBER BM191029\_130 KEY SHEET

REV DATE DESCRIPTION 2 18.01.23 AS BUILT 3 20.01.22 AS BUILT

03.02.22 ISSUED FOR CONSTRUCTION 21.12.22 AS BUILT