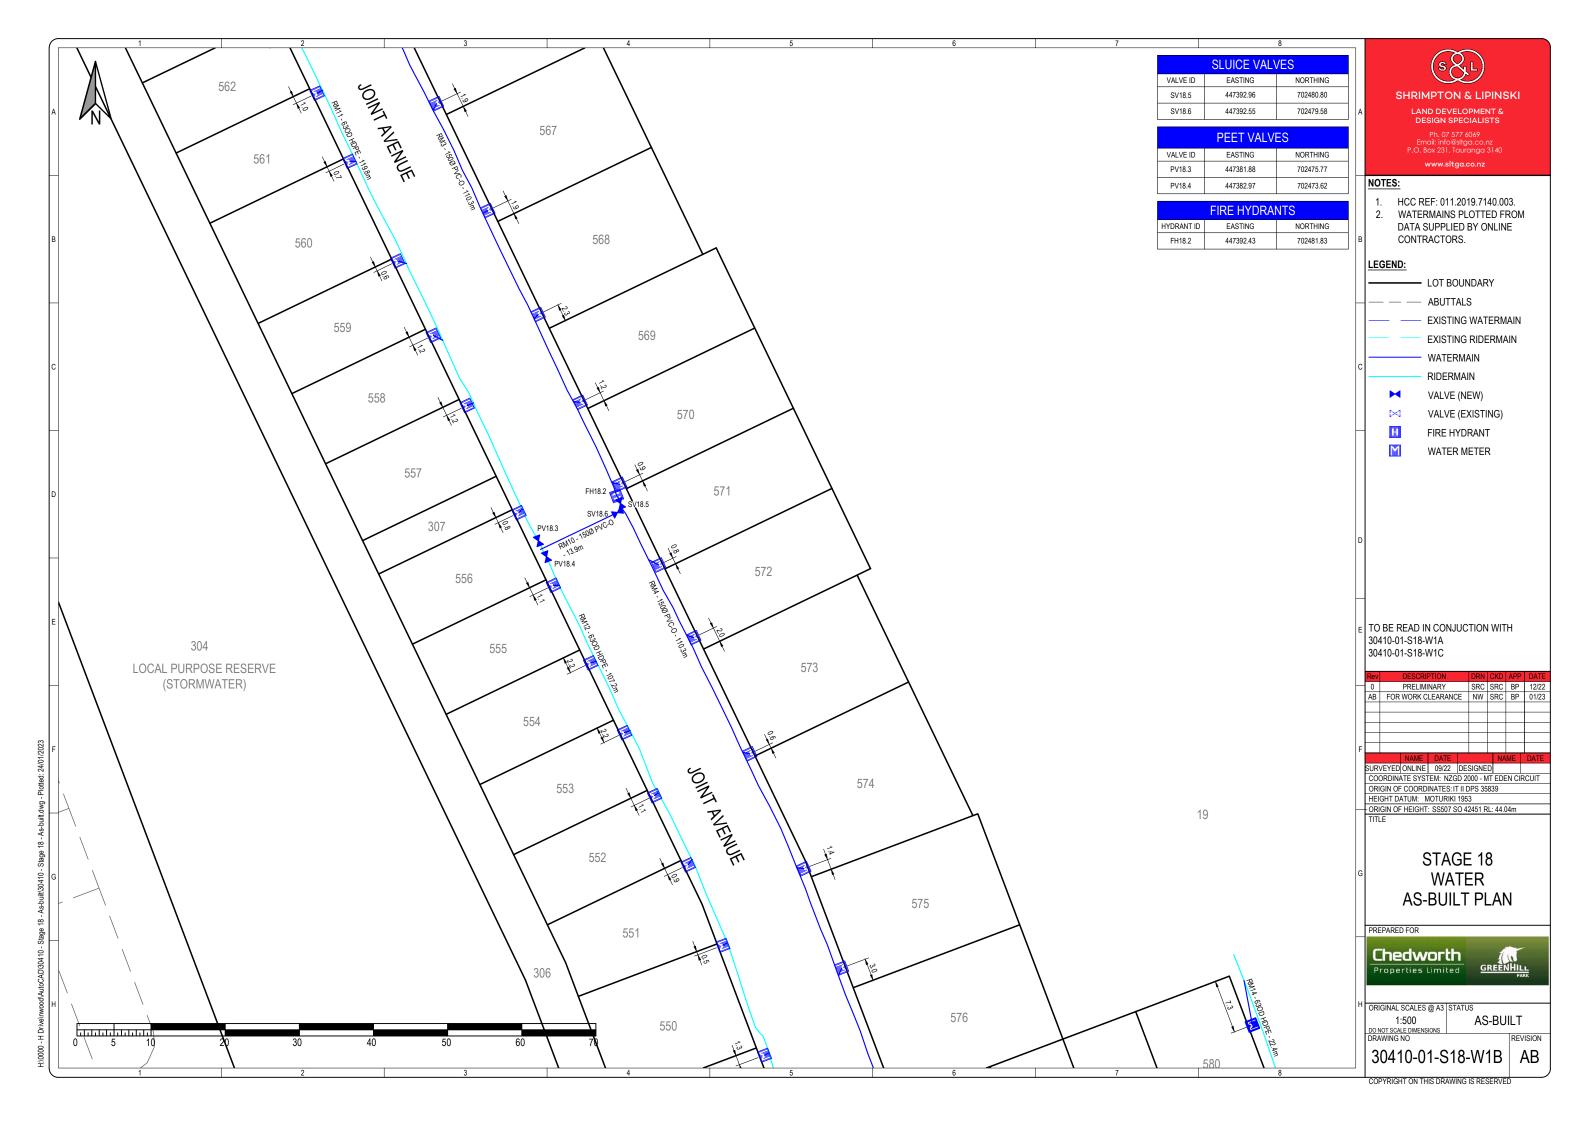

#### **As Built Drawings**

- 30410-01-S18-WW1A, WW1B, WW1C, WW1D, Rev AB Stage
   18 Wastewater Asbuilt Plans
- 30410-01-S18-W1A, W1B, W1C, Rev AB Stage 18 Water Reticulation Asbuilt Plans
- 30410-01-S18-SW1A, SW1B, SW1C, Rev AB Stage 18
   Stormwater Asbuilt Plans
- 30410-01-S18-R1A, R1B, R1C, Rev AB Stage 18 Roading Asbuilt Plans
- Landscape and planting As Built plans
   Stage 18-BM191029\_ 100 & 130, 200 & 203, 500 to 516 & 600
   Reserve-BM191029\_ 100 & 130, 200 to 207, 500 to 515 and 600