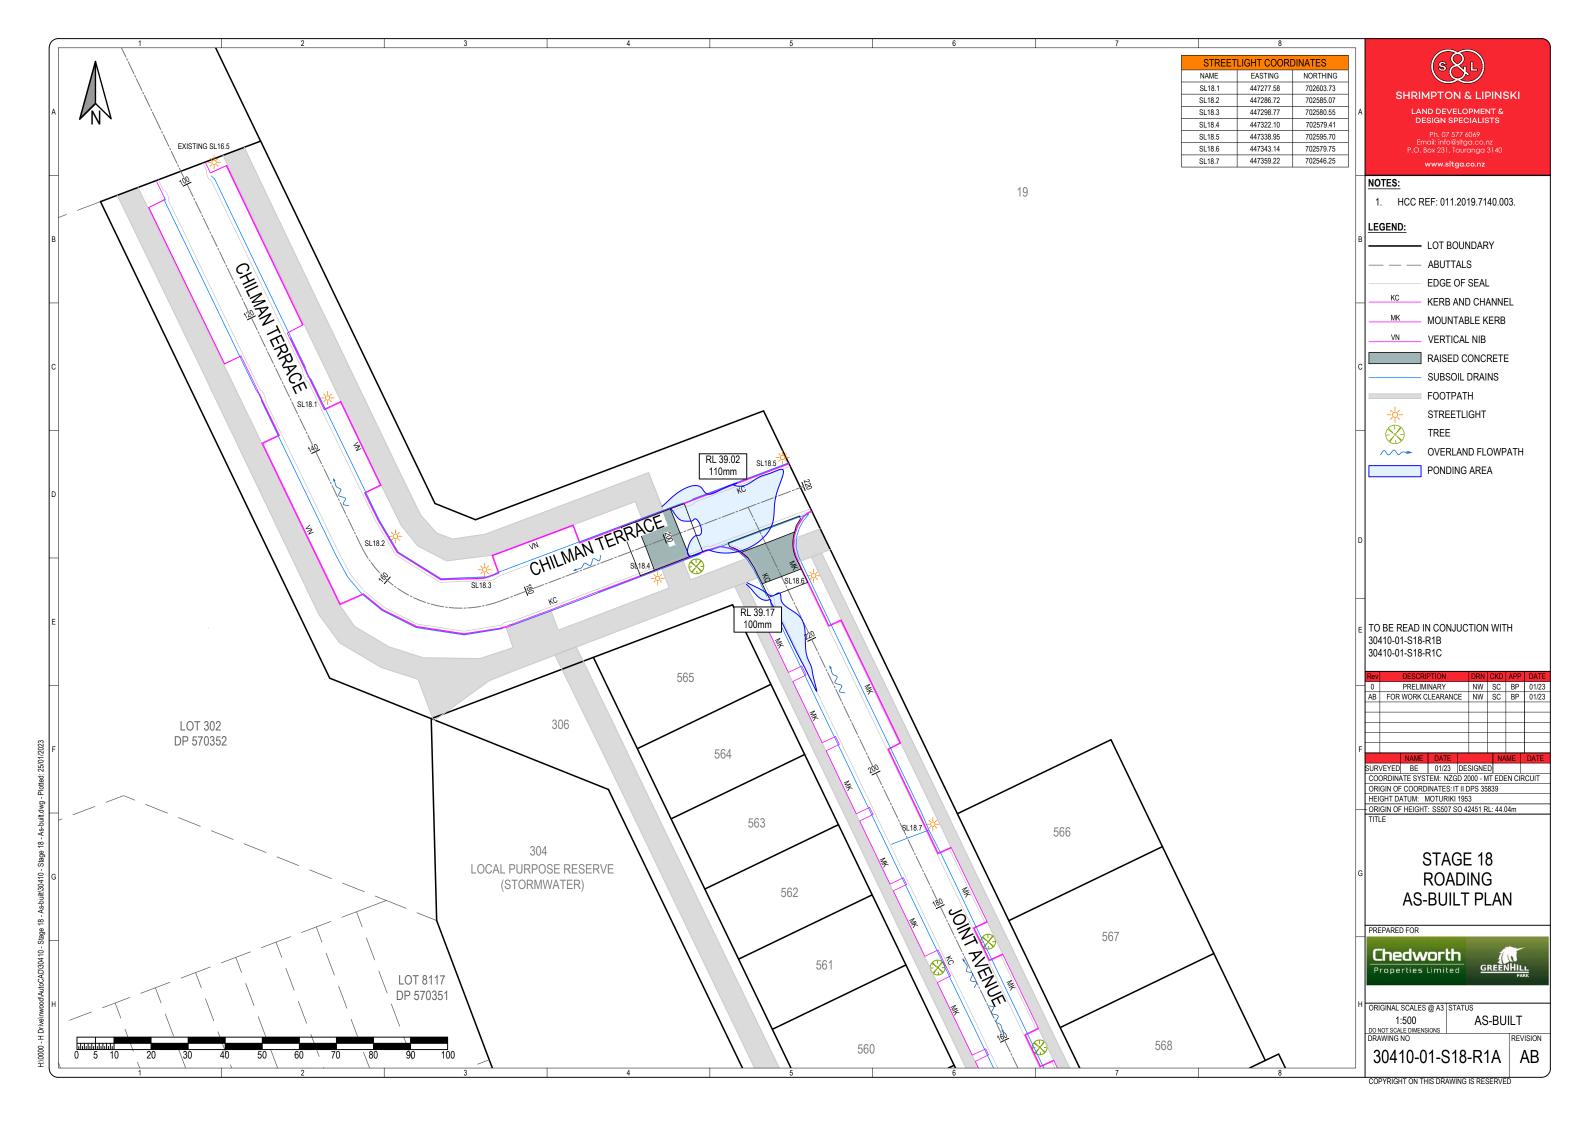

#### **As Built Drawings**

- 30410-01-S18-WW1A, WW1B, WW1C, WW1D, Rev AB Stage
   18 Wastewater Asbuilt Plans
- 30410-01-S18-W1A, W1B, W1C, Rev AB Stage 18 Water Reticulation Asbuilt Plans
- 30410-01-S18-SW1A, SW1B, SW1C, Rev AB Stage 18
   Stormwater Asbuilt Plans
- 30410-01-S18-R1A, R1B, R1C, Rev AB Stage 18 Roading Asbuilt Plans
- Landscape and planting As Built plans
   Stage 18-BM191029\_ 100 & 130, 200 & 203, 500 to 516 & 600
   Reserve-BM191029\_ 100 & 130, 200 to 207, 500 to 515 and 600