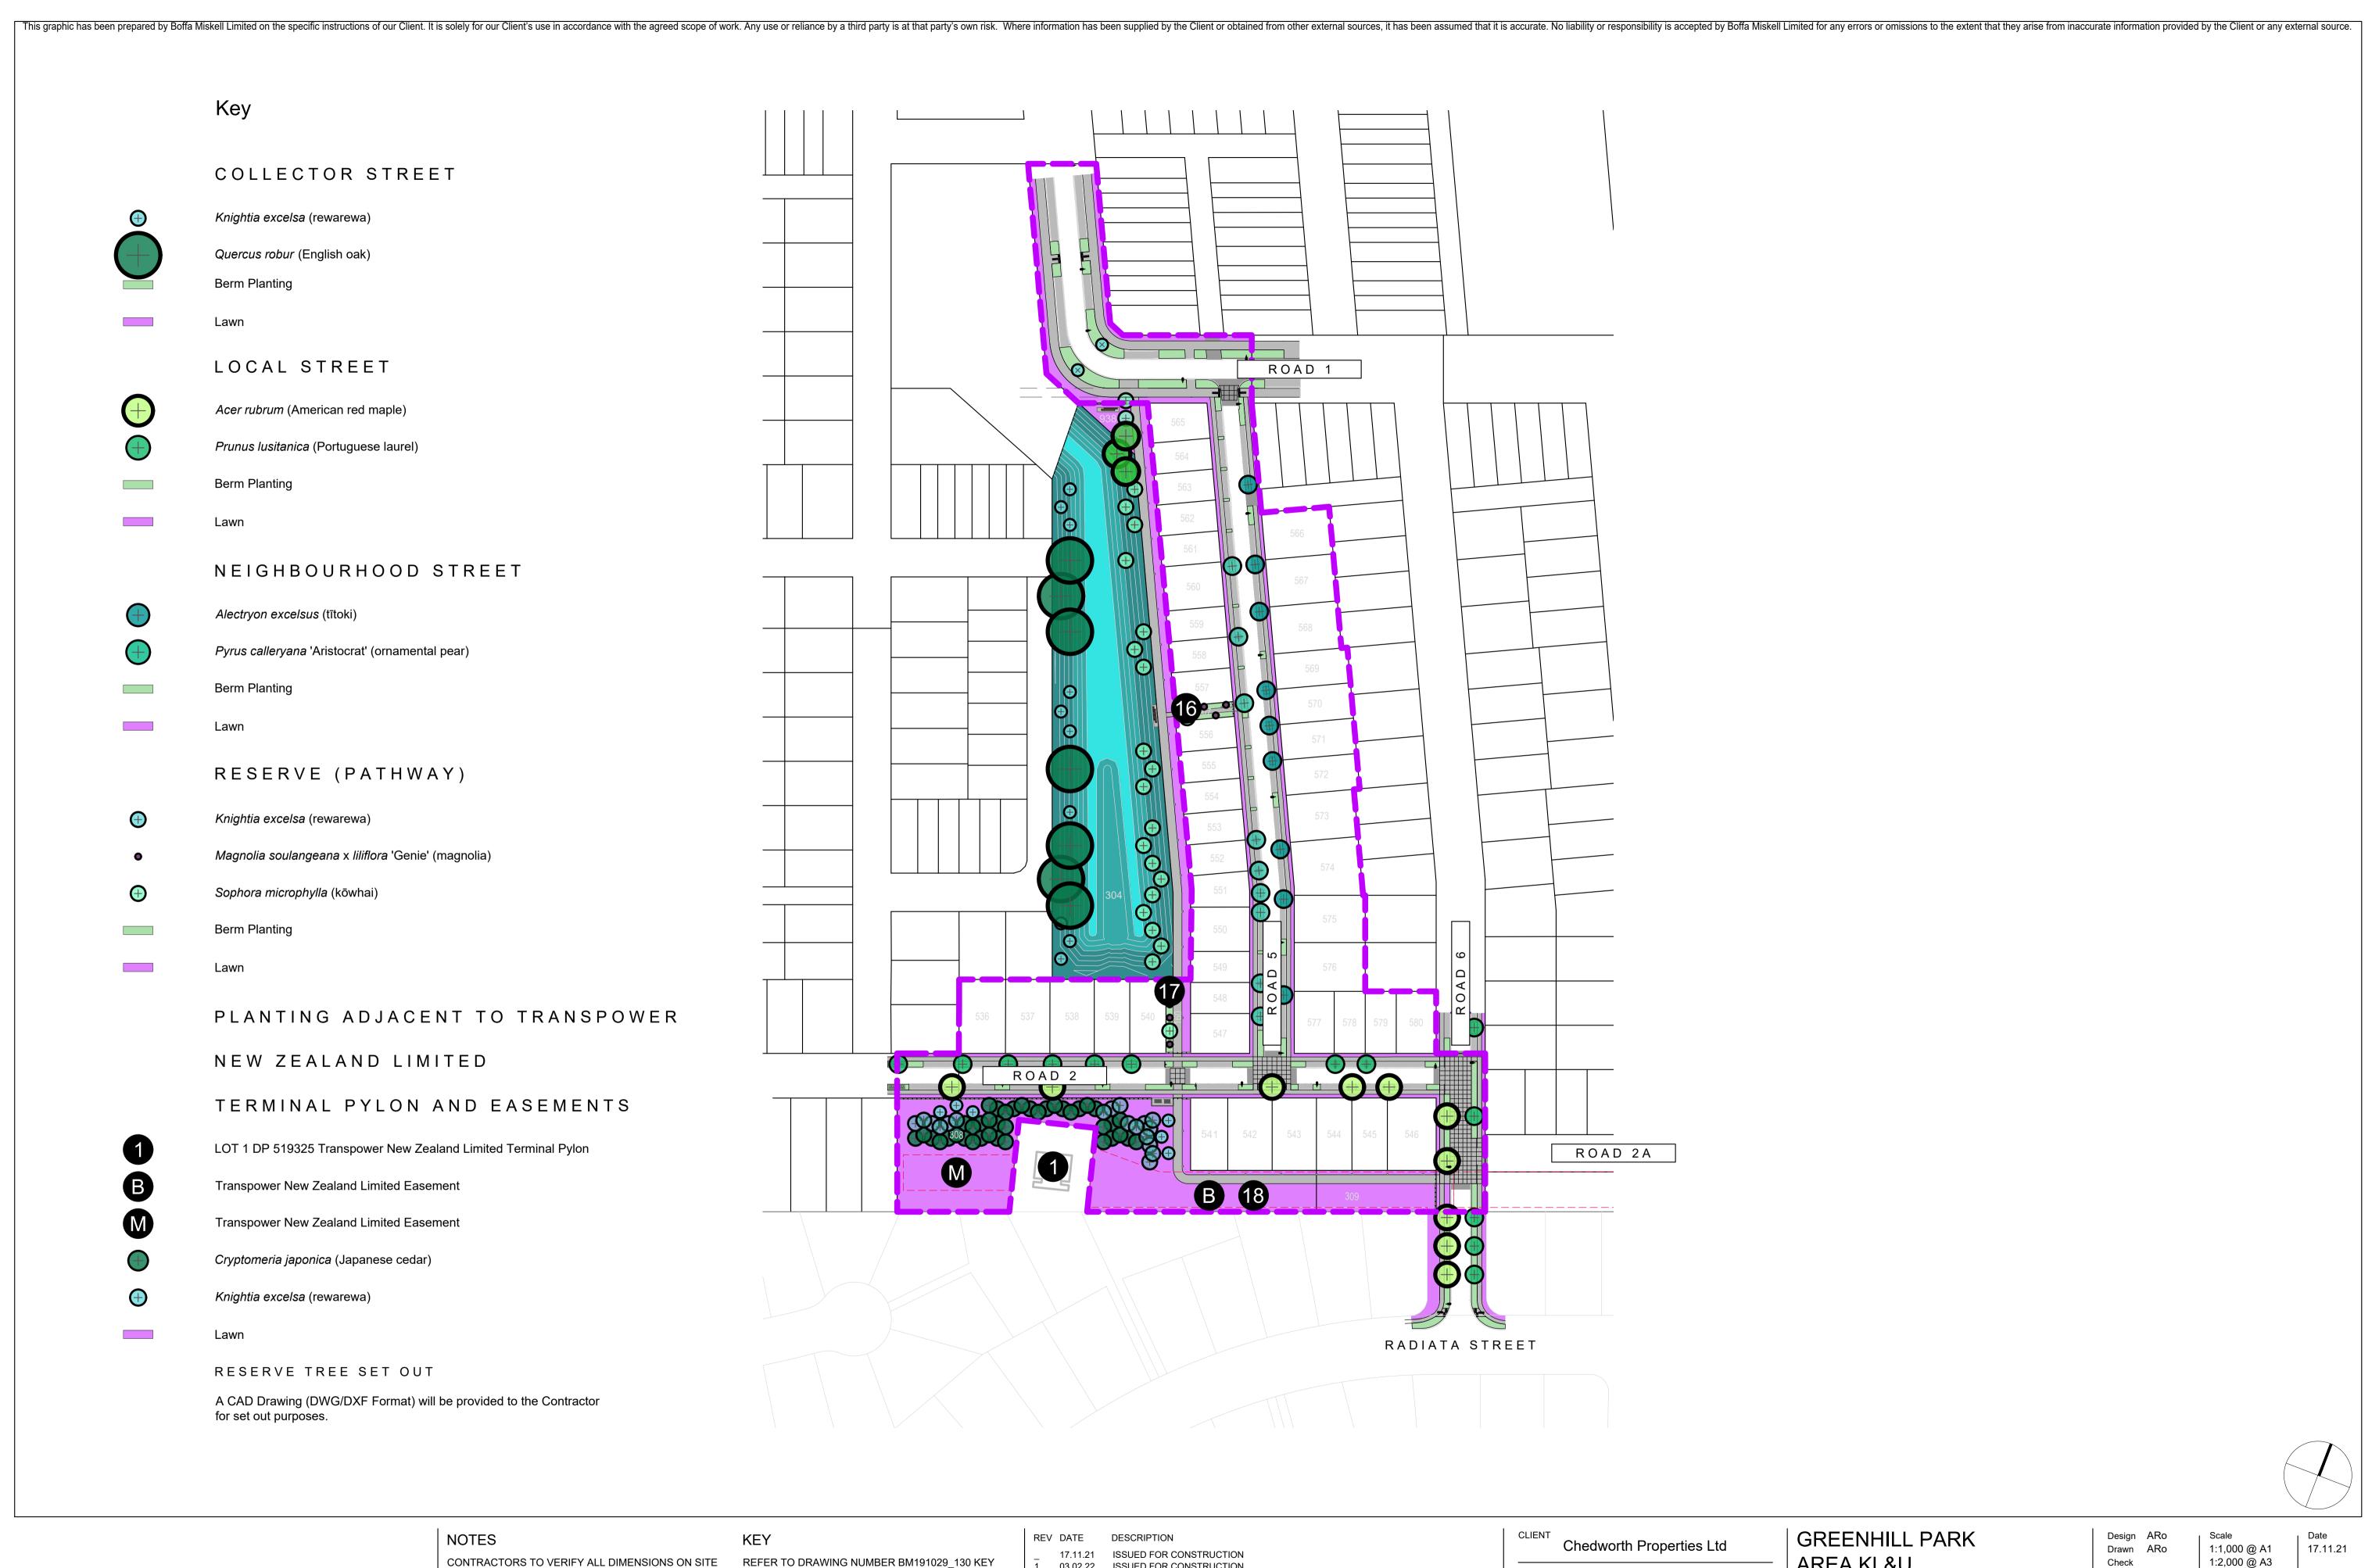

# Key

#### Planting Adjacent to Transpower New Zealand Limited Terminal Pylon and Easements

LOT 1 DP 519325 Transpower New Zealand Limited Terminal Pylon

Transpower New Zealand Limited Easement

Transpower New Zealand Limited Easement

Acer rubrum (American red maple)

Ultimate height 12 metres x spread 8 metres.

Cryptomeria japonica (Japanese cedar) Ultimate height 12 metres x spread 4 metres. Growth rate: Medium (Up to 1 metre per year). Cryptomeria japonica (Japanese cedar) can grow to

12 metres or more over 20-50 years (Royal Horticultural Society). Their anticipated 10-year height is 10 metres high (Leafland).

Knightia excelsa (rewarewa) Evergreen. New Zealand Native. Ultimate height 20 metres x spread 5 metres. Growth rate: Slow. The rewarewa tree provides nectar for bellbird, kākā, tūī,

and wax-eye from September to December.

Prunus lusitanica (Portuguese laurel) Ultimate height 12 metres x spread 8 metres. Growth rate: Medium, Rapid (Up to 45 centimeters per

In built environments we expect trees to have a reduced ultimate size due to city street-side conditions.

The proposed trees are located more than 10 metres away from the overhead wires.

Berm Planting

Low-level native herb, sedge and shrub planting to 0.75 metres high.

Lawn

### Set Out

All plant pits shall be setback 600mm minimum from the edge of all kerbs, nibs and footpaths.

Reserve Tree Set Out A CAD Drawing (DWG/DXF Format) will be provided to the Contractor for set out purposes.