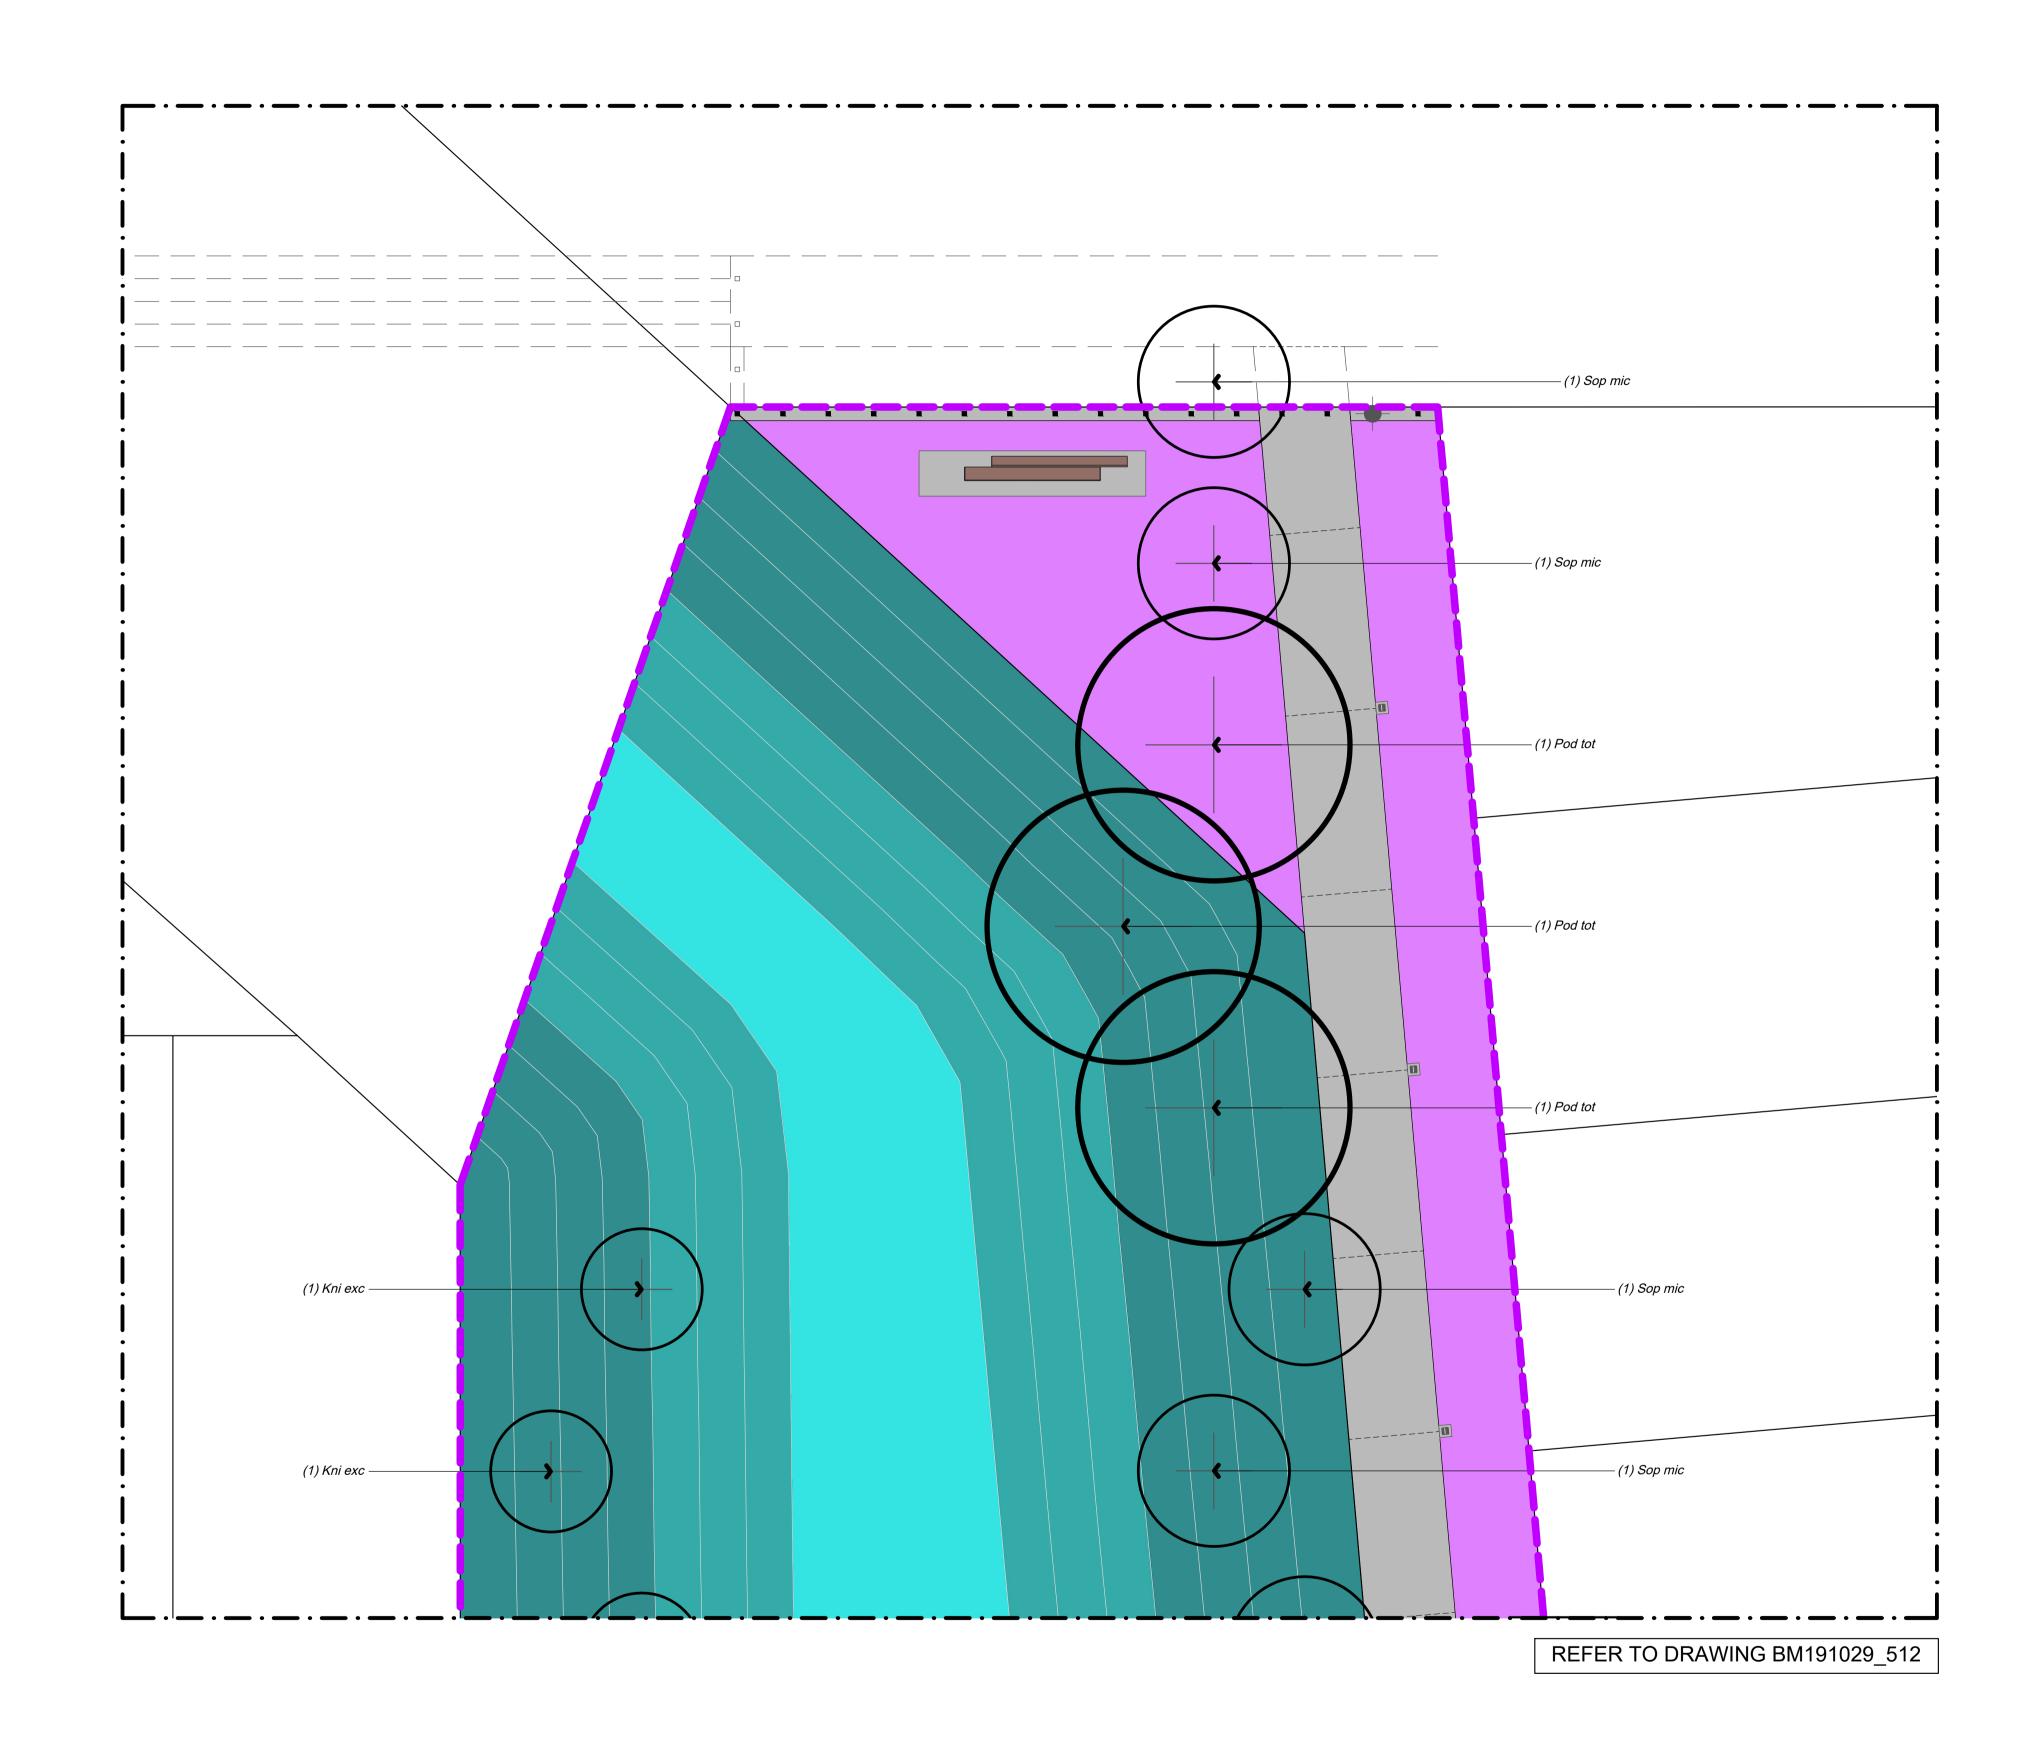

**GREENHILL PARK** AREA KL&U STAGE 18

PLANTING PLAN

1:125 @ A1

Drawn ARo 17.11.21 1:250 @ A3 DRAWING NO. REVISION

BM191029\_512

Design ARo

Check

Appv'd

(1) Sop mic (1) Que rob – (1) Sop mic -(1) Sop mic -(1) Sop mic (1) Sop mic \_ (1) Que rob (1) Sop mic – (1) Kni exc-(1) Sop mic (1) Kni exc— (1) Sop mic -(1) Kni exc-(1) Sop mic REFER TO DRAWING BM191029\_515