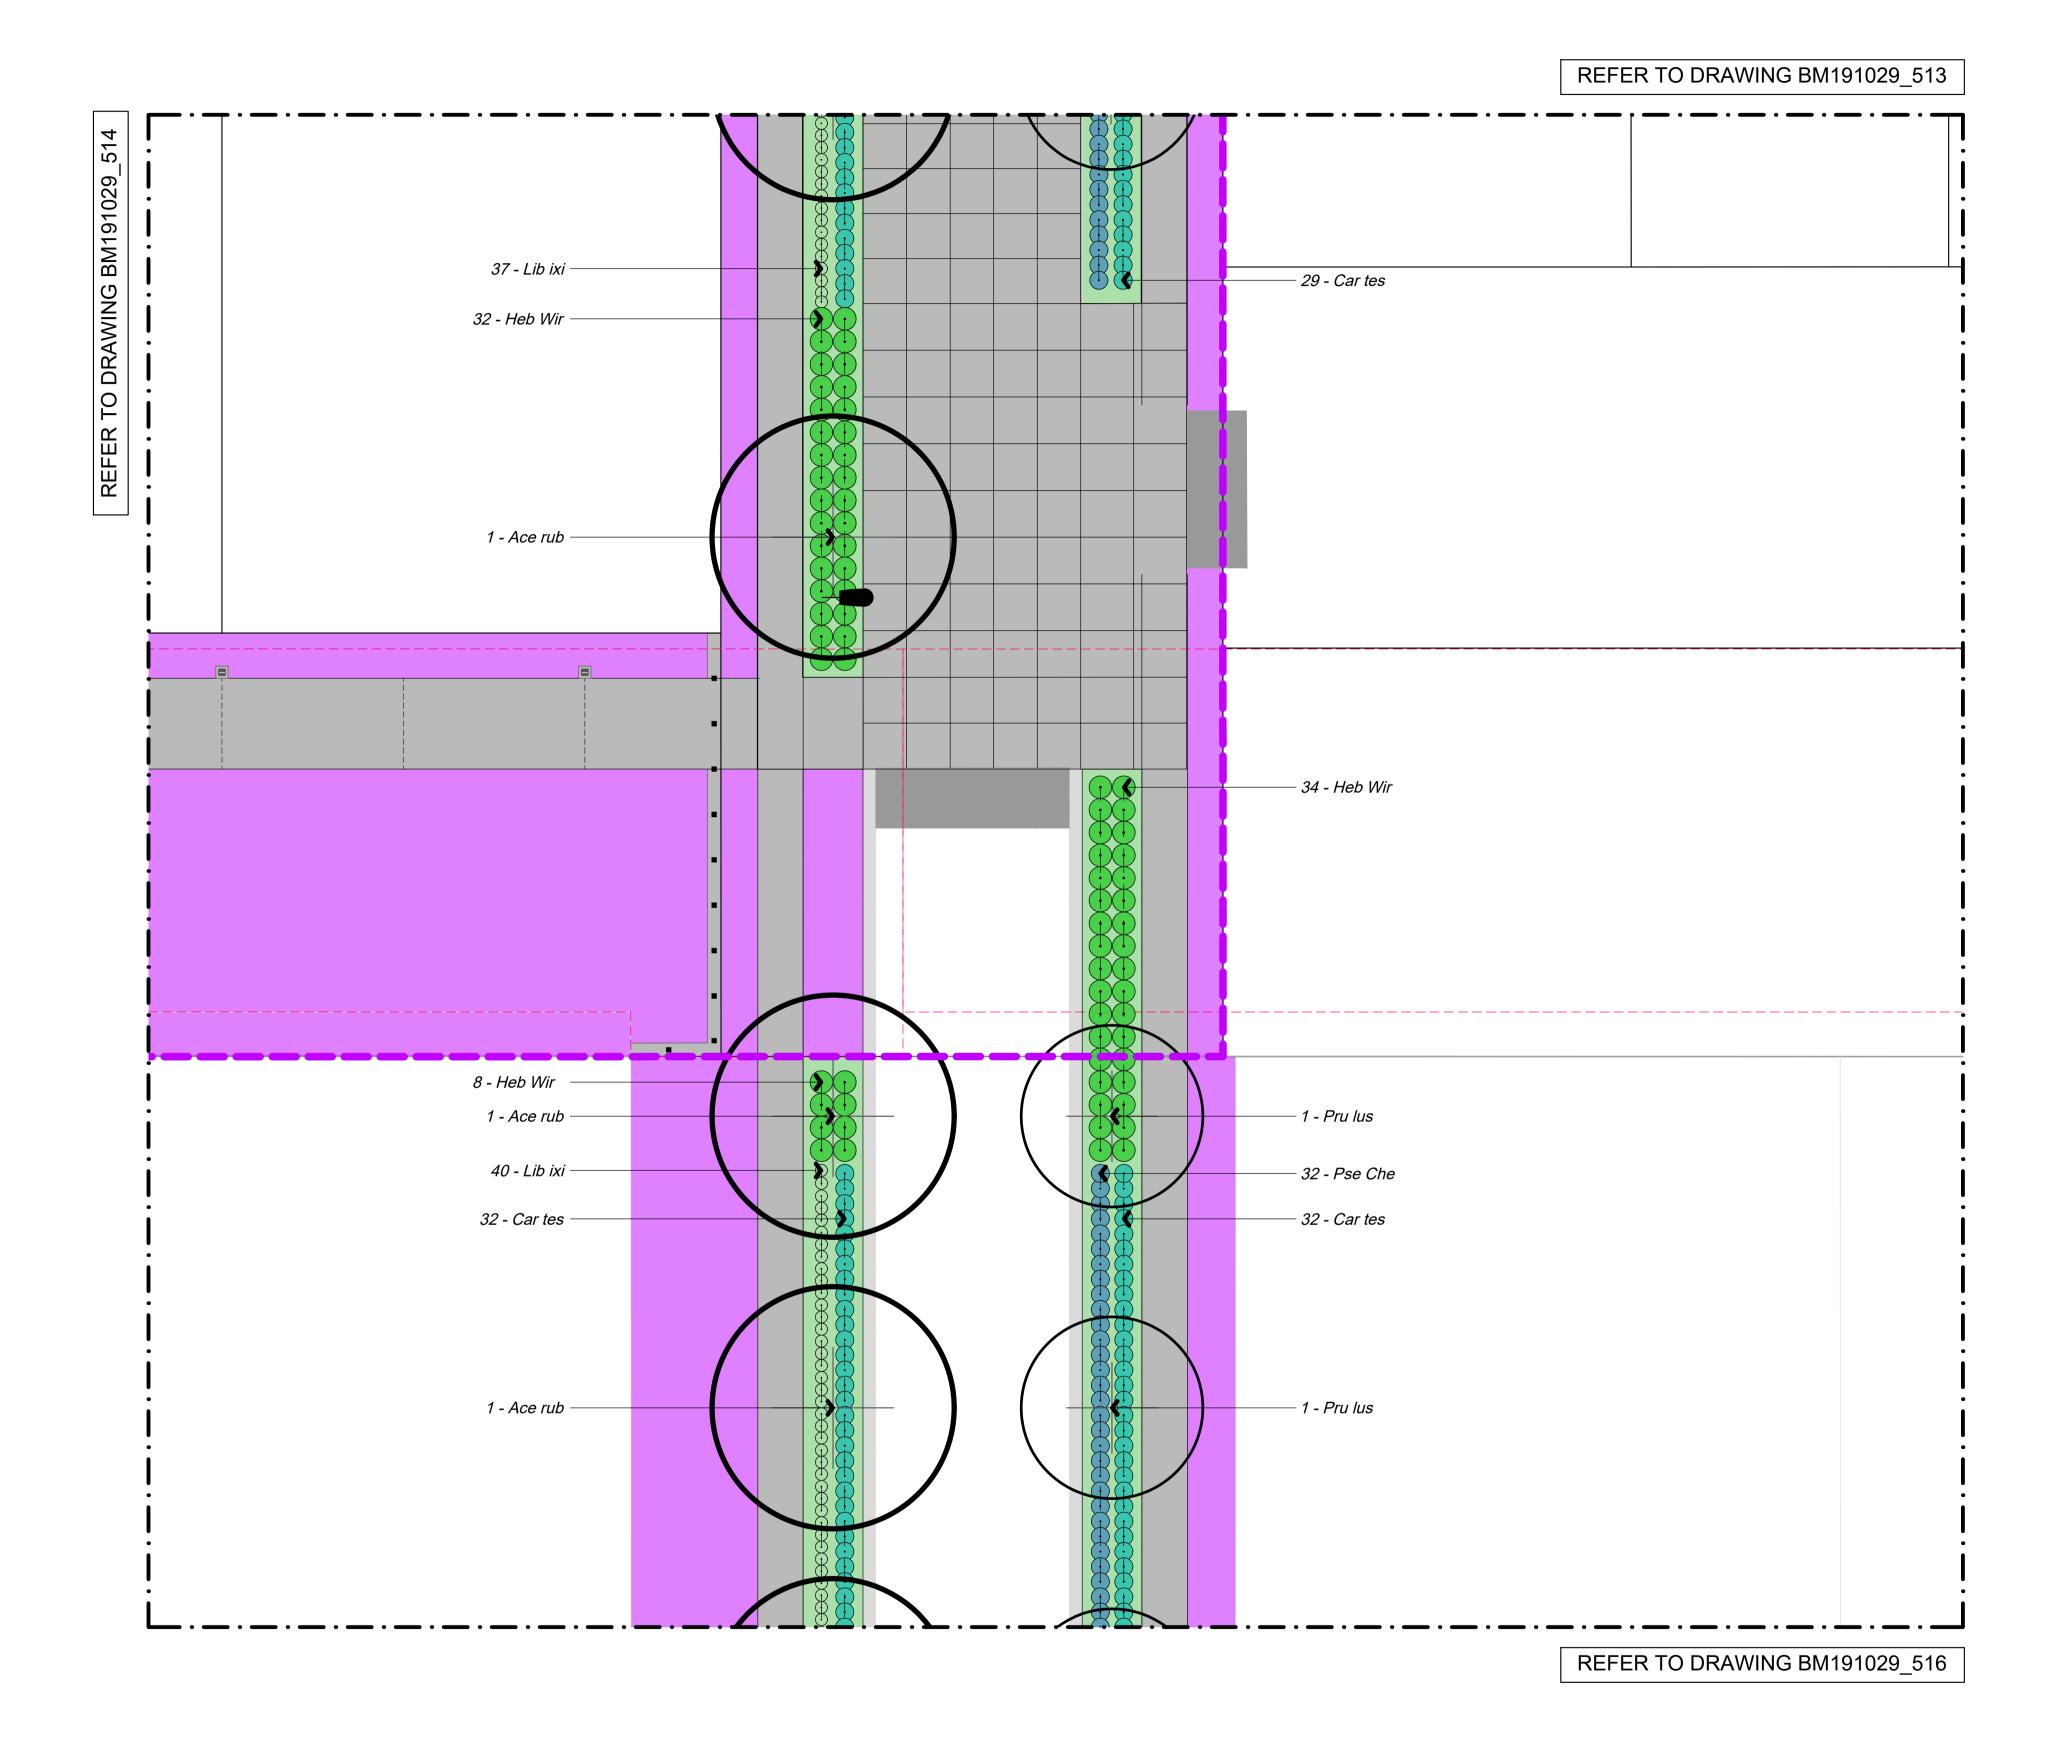

BM191029\_513

All plant pits shall be setback 600mm minimum from the edge of all kerbs, nibs and footpaths.

**Reserve Tree Set Out** 

A CAD Drawing (DWG/DXF Format) will be provided to the Contractor for set out purposes.

BM191029\_514

All plant pits shall be setback 600mm minimum from the edge of all kerbs, nibs and footpaths.