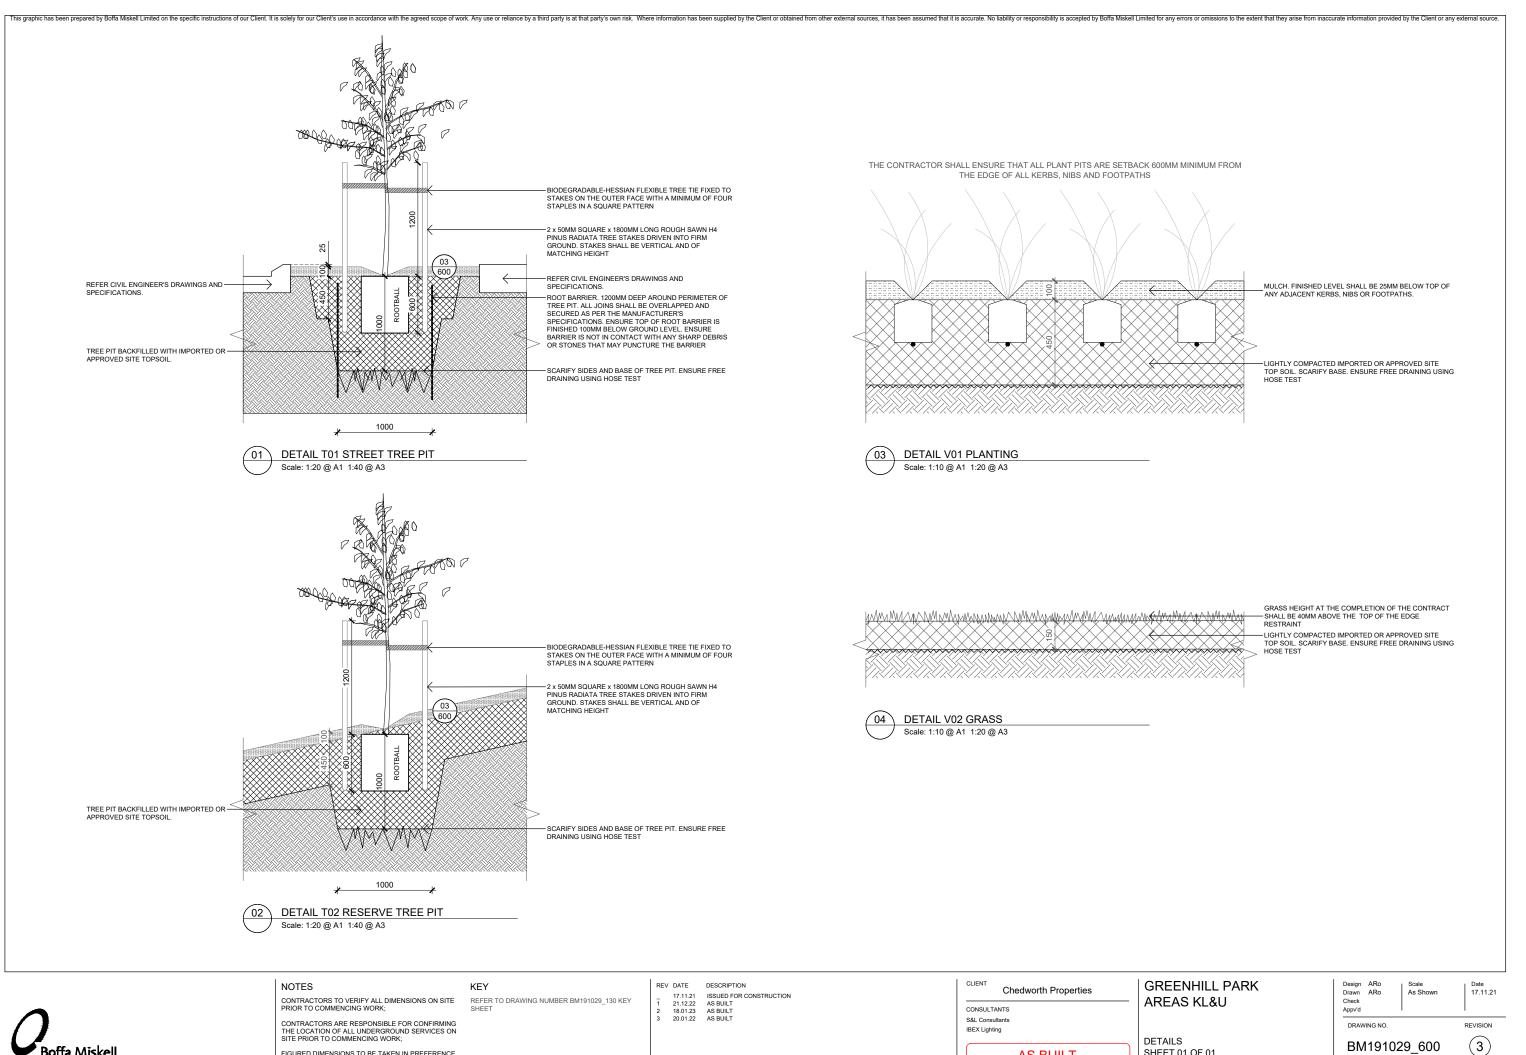

#### 600 Details

600 Details Sheet 01

#### VEGETATION

V01 PLANTING
Herbs, sedges and shrubs with mulch.
REFER DETAIL: 3/600
SPECIFICATION SECTION: 8310, 8321, 8332

V02 GRASS
Seeded grass area.
REFER DETAIL: 4/600
SPECIFICATION SECTION: 8333

#### **TREES**

T01 STREET TREE PIT
REFER DETAIL: 1/600
SPECIFICATION SECTION: 8310, 8321, 8332

T02 RESERVE TREE PIT
A CAD Drawing (DWG/DXF Format) will be provided to the
Contractor for set out purposes.
REFER DETAIL: 2/600
SPECIFICATION SECTION: 8310, 8321, 8332

#### **VEGETATION**

**V01** PLANTING Herbs, sedges and shrubs with mulch. REFER DETAIL: 3/600 **SPECIFICATION SECTION: 8310, 8321, 8332** 

V02 GRASS Seeded grass area. REFER DETAIL: 4/600 SPECIFICATION SECTION: 8333

#### **TREES**

**T01** STREET TREE PIT REFER DETAIL: 1/600 SPECIFICATION SECTION: 8310, 8321, 8332

REV DATE DESCRIPTION

20.01.23 AS BUILT

17.11.21 ISSUED FOR CONSTRUCTION

T02 RESERVE TREE PIT A CAD Drawing (DWG/DXF Format) will be provided to the Contractor for set out purposes. REFER DETAIL: 2/600 SPECIFICATION SECTION: 8310, 8321, 8332