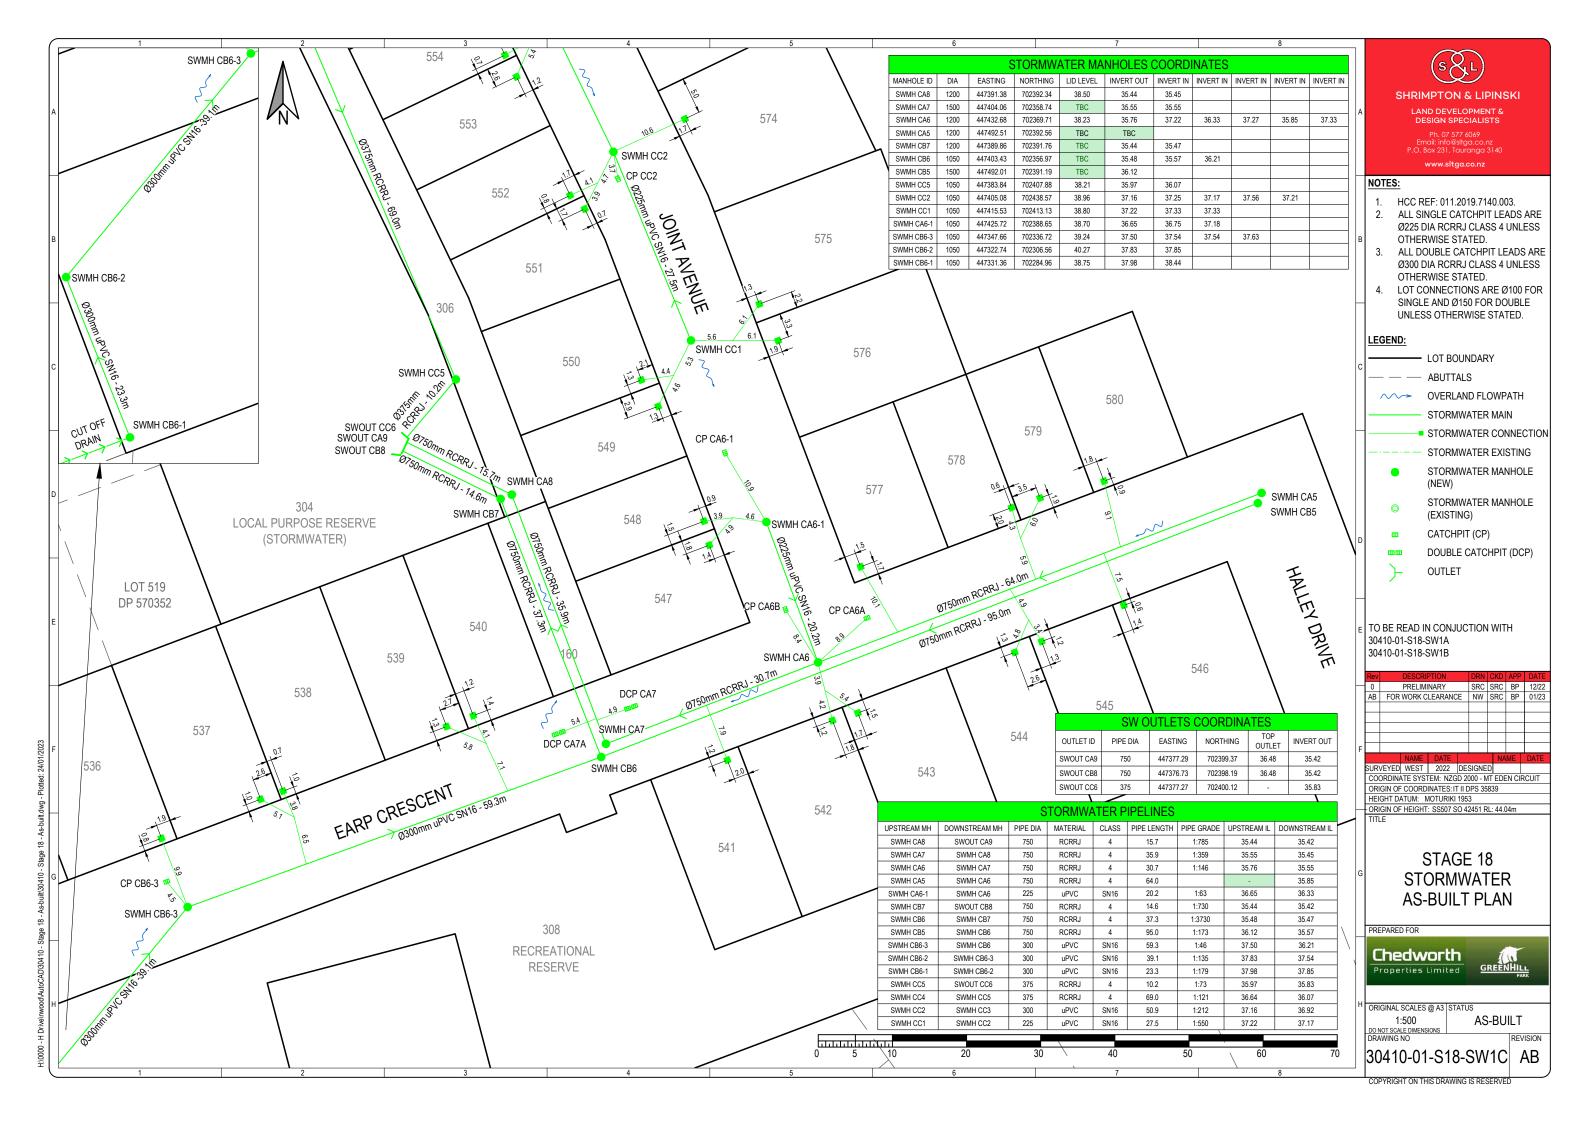

#### **As Built Drawings**

- 30410-01-S18-WW1A, WW1B, WW1C, WW1D, Rev AB Stage
   18 Wastewater Asbuilt Plans
- 30410-01-S18-W1A, W1B, W1C, Rev AB Stage 18 Water Reticulation Asbuilt Plans
- 30410-01-S18-SW1A, SW1B, SW1C, Rev AB Stage 18
   Stormwater Asbuilt Plans
- 30410-01-S18-R1A, R1B, R1C, Rev AB Stage 18 Roading Asbuilt Plans
- Landscape and planting As Built plans
   Stage 18-BM191029\_ 100 & 130, 200 & 203, 500 to 516 & 600
   Reserve-BM191029\_ 100 & 130, 200 to 207, 500 to 515 and 600