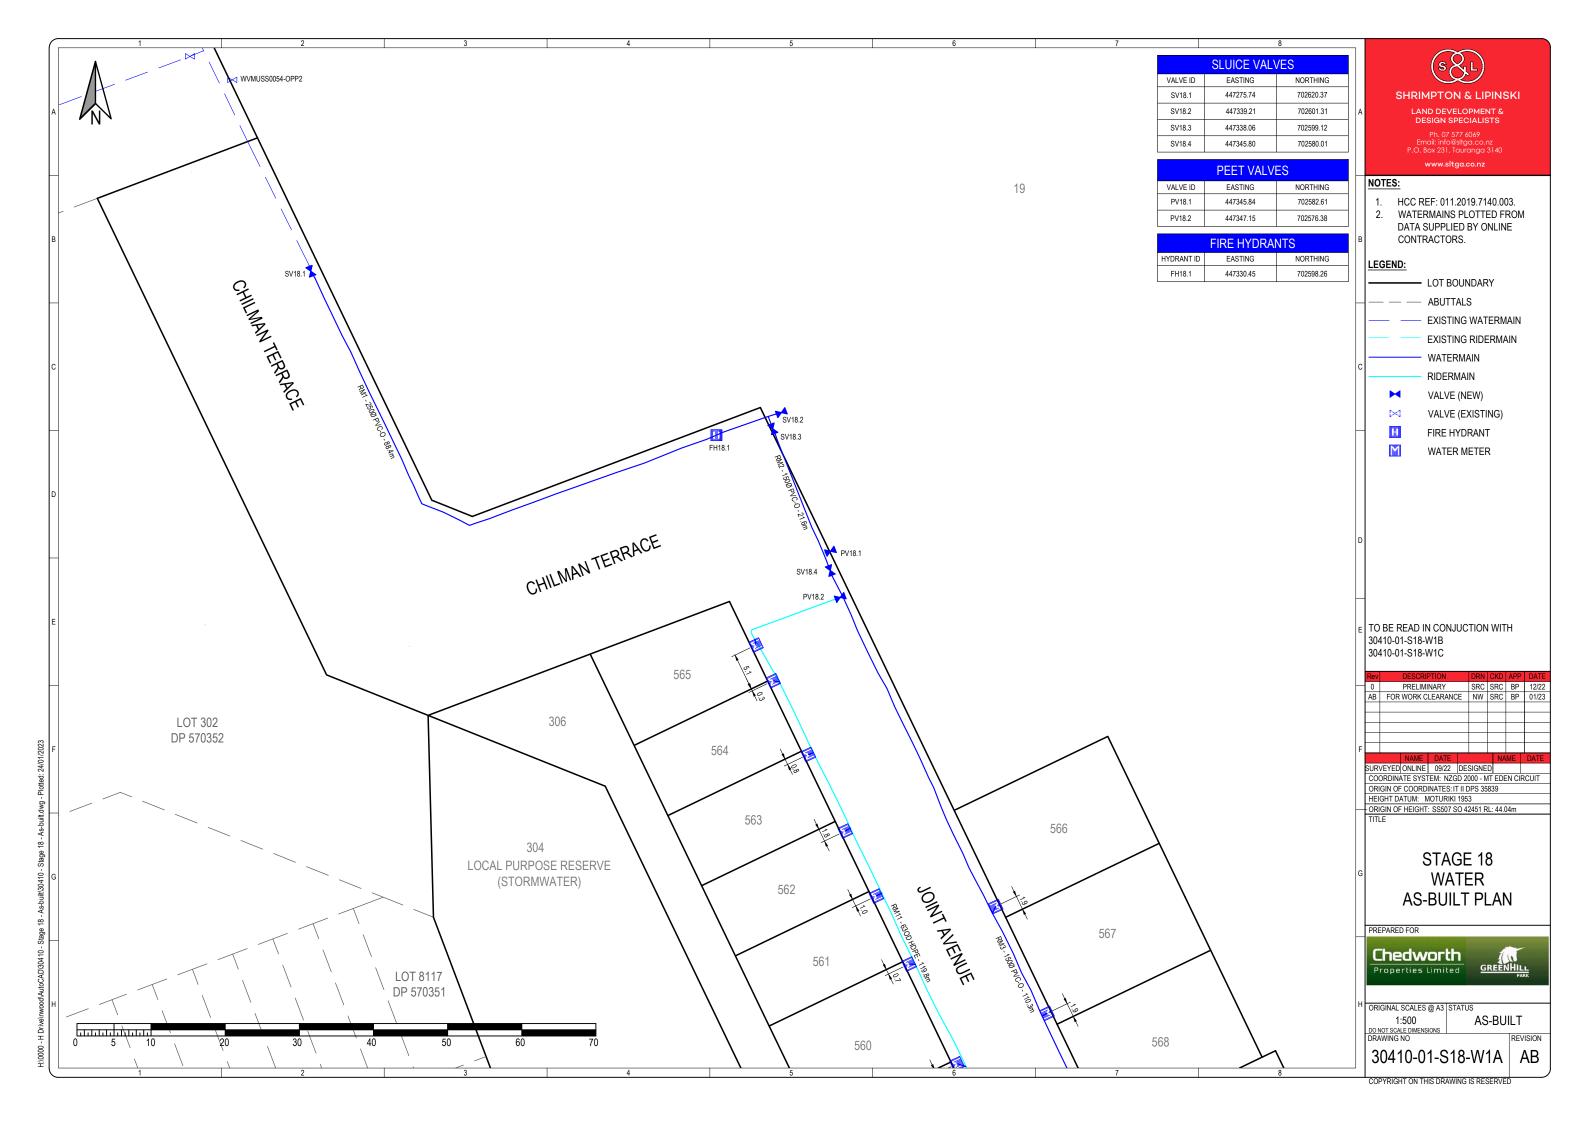

#### **As Built Drawings**

- 30410-01-S18-WW1A, WW1B, WW1C, WW1D, Rev AB Stage
   18 Wastewater Asbuilt Plans
- 30410-01-S18-W1A, W1B, W1C, Rev AB Stage 18 Water Reticulation Asbuilt Plans
- 30410-01-S18-SW1A, SW1B, SW1C, Rev AB Stage 18
   Stormwater Asbuilt Plans
- 30410-01-S18-R1A, R1B, R1C, Rev AB Stage 18 Roading Asbuilt Plans
- Landscape and planting As Built plans
   Stage 18-BM191029\_ 100 & 130, 200 & 203, 500 to 516 & 600
   Reserve-BM191029\_ 100 & 130, 200 to 207, 500 to 515 and 600