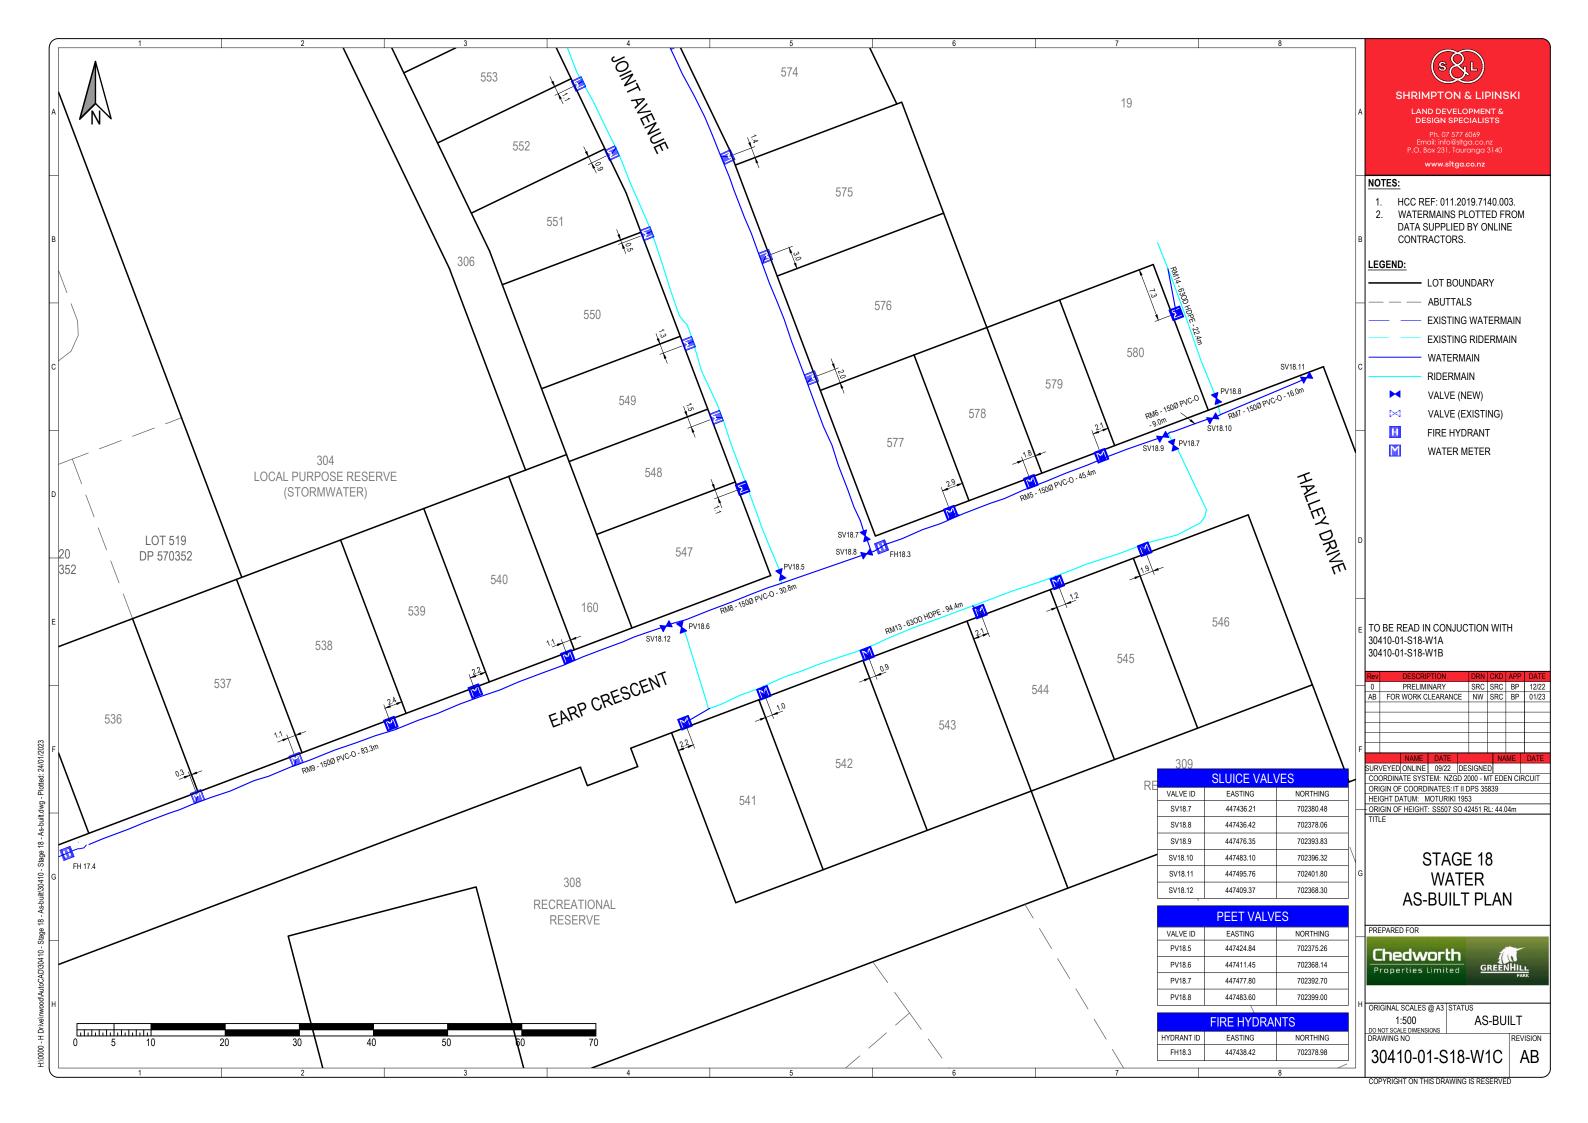

#### **As Built Drawings**

- 30410-01-S18-WW1A, WW1B, WW1C, WW1D, Rev AB Stage
   18 Wastewater Asbuilt Plans
- 30410-01-S18-W1A, W1B, W1C, Rev AB Stage 18 Water Reticulation Asbuilt Plans
- 30410-01-S18-SW1A, SW1B, SW1C, Rev AB Stage 18
   Stormwater Asbuilt Plans
- 30410-01-S18-R1A, R1B, R1C, Rev AB Stage 18 Roading Asbuilt Plans
- Landscape and planting As Built plans
   Stage 18-BM191029\_ 100 & 130, 200 & 203, 500 to 516 & 600
   Reserve-BM191029\_ 100 & 130, 200 to 207, 500 to 515 and 600