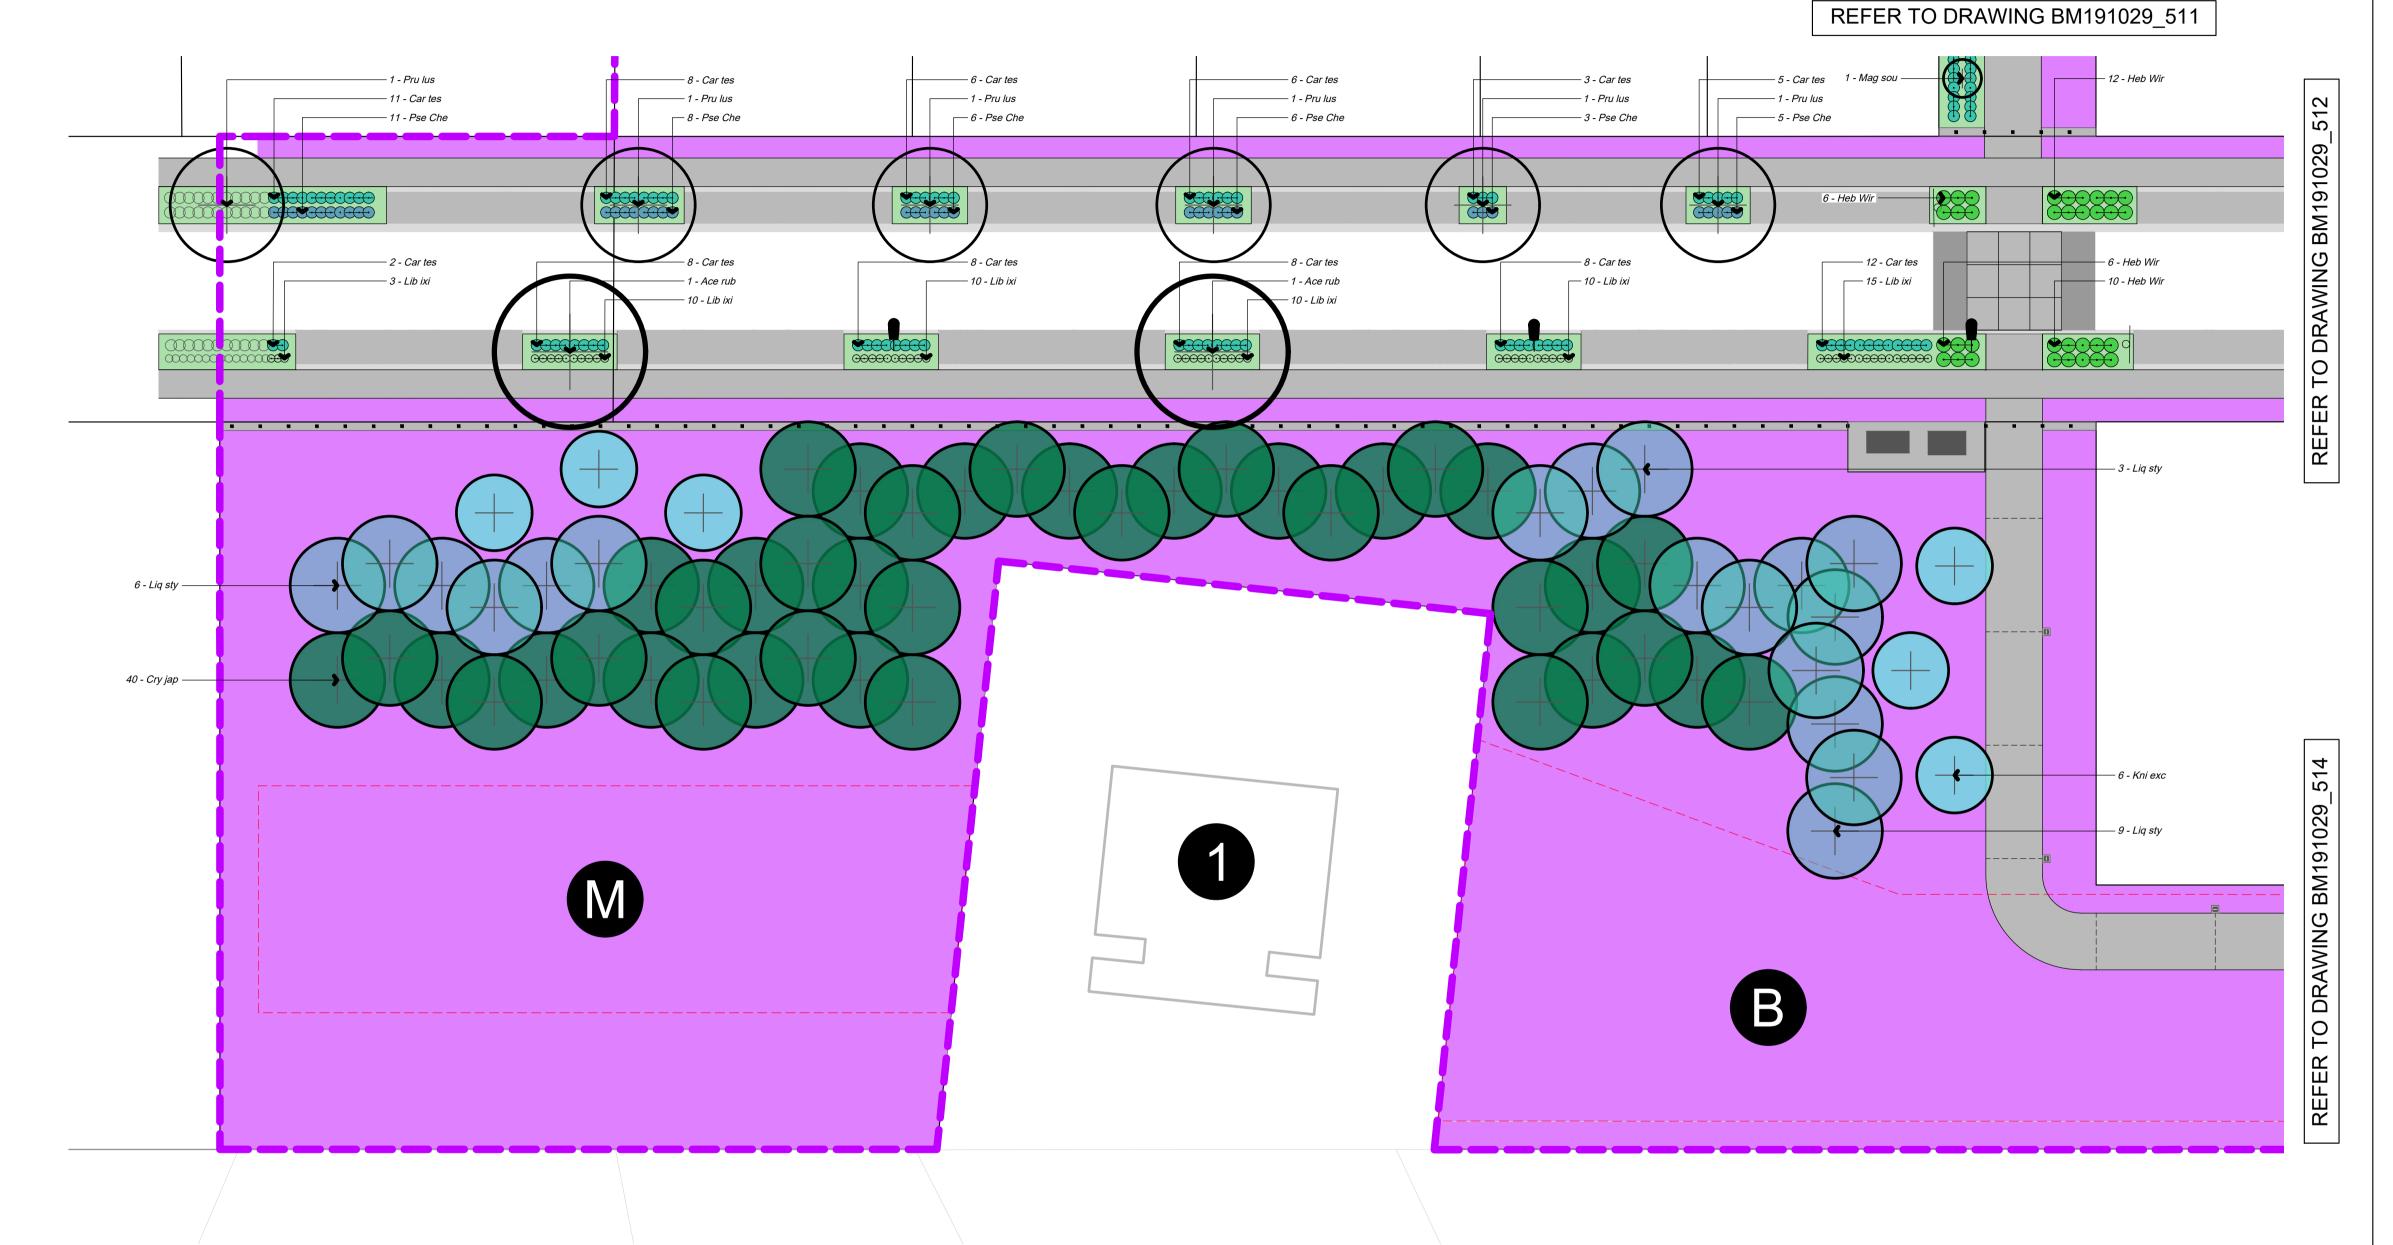

(1) Sop mic (1) Que rob – (1) Sop mic -(1) Sop mic -(1) Sop mic (1) Sop mic \_ (1) Que rob (1) Sop mic – (1) Kni exc-(1) Sop mic (1) Kni exc— (1) Sop mic -(1) Kni exc-(1) Sop mic REFER TO DRAWING BM191029\_515

**GREENHILL PARK** AREA KL&U STAGE 18

REFER TO DRAWING BM191029\_513

PLANTING PLAN **SHEET 12 OF 13** 

Design ARo 1:125 @ A1 Drawn ARo 17.11.21 Check 1:250 @ A3 Appv'd DRAWING NO. REVISION

BM191029\_514

This graphic has been prepared by Boffa Miskell Limited on the specific instructions of our Client. It is solely for our Client or any external source. Where information has been assumed that it is accurate information has been supplied by the Client or any external source.