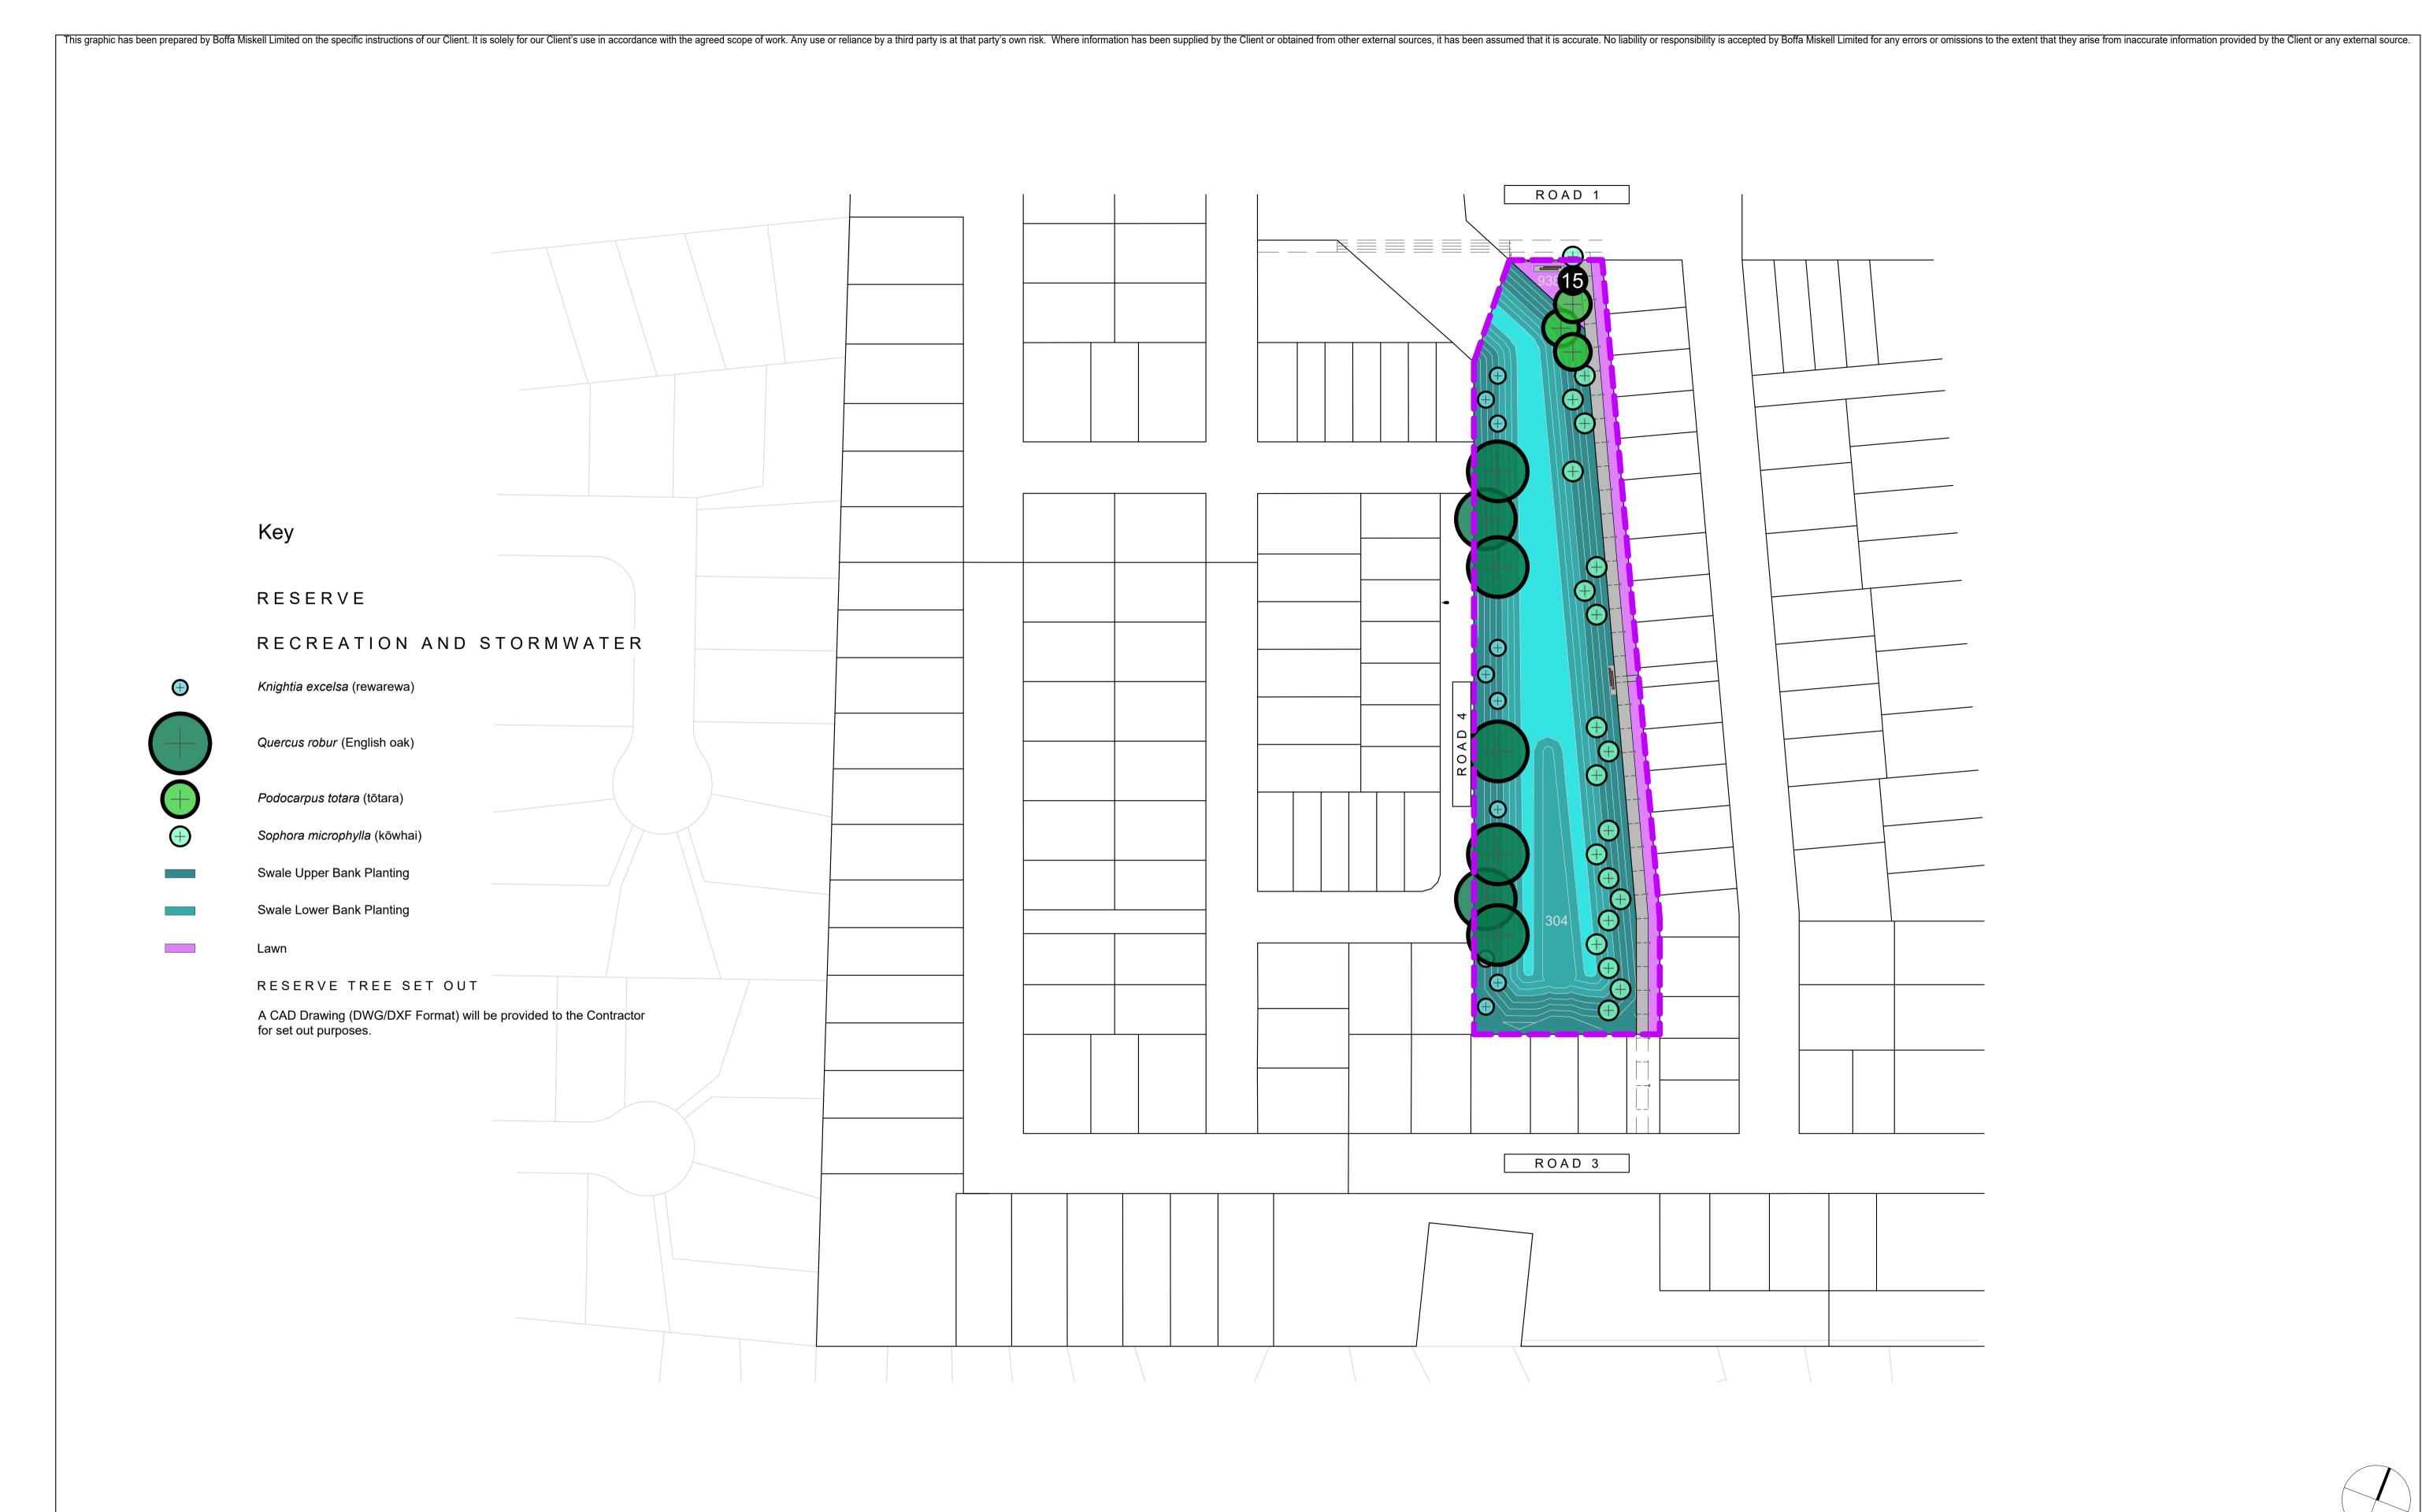

#### Planting Adjacent to Transpower New Zealand Limited Terminal Pylon and Easements

LOT 1 DP 519325 Transpower New Zealand Limited Terminal Pylon

Transpower New Zealand Limited Easement

Transpower New Zealand Limited Easement

Acer rubrum (American red maple)

Ultimate height 12 metres x spread 8 metres.

Cryptomeria japonica (Japanese cedar) Ultimate height 12 metres x spread 4 metres. Growth rate: Medium (Up to 1 metre per year). Cryptomeria japonica (Japanese cedar) can grow to

12 metres or more over 20-50 years (Royal Horticultural Society). Their anticipated 10-year height is 10 metres high (Leafland).

Knightia excelsa (rewarewa) Evergreen. New Zealand Native. Ultimate height 20 metres x spread 5 metres. Growth rate: Slow. The rewarewa tree provides nectar for bellbird, kākā, tūī,

and wax-eye from September to December.

Prunus lusitanica (Portuguese laurel) Ultimate height 12 metres x spread 8 metres. Growth rate: Medium, Rapid (Up to 45 centimeters per

In built environments we expect trees to have a reduced ultimate size due to city street-side conditions.

The proposed trees are located more than 10 metres away from the overhead wires.

Berm Planting

Low-level native herb, sedge and shrub planting to 0.75 metres high.

Lawn

### Set Out

All plant pits shall be setback 600mm minimum from the edge of all kerbs, nibs and footpaths.

Reserve Tree Set Out A CAD Drawing (DWG/DXF Format) will be provided to the Contractor for set out purposes.

|                                                              | 1                                    | _                                                |           | -                    |                   |             |
|--------------------------------------------------------------|--------------------------------------|--------------------------------------------------|-----------|----------------------|-------------------|-------------|
| Botanical Name                                               | Common Name                          | Evergreen                                        | Deciduous | Size                 | Centres (m)       | Quant       |
| Specimen Trees                                               |                                      |                                                  |           |                      |                   |             |
| Magnolia x soulangeana x liliflora 'Genie'                   | magnolia                             |                                                  |           | 100-180L             | As shown          |             |
| Sophora microphylla                                          | kōwhai                               | •                                                | •         | 100-180L             | As shown          |             |
| Berm Planting                                                |                                      |                                                  |           |                      |                   |             |
| Carex testacea                                               | orange sedge                         | •                                                |           | 1L                   | 0.5               |             |
| Hebe 'Wiri Mist'                                             | koromiko, hebe cultivar              | •                                                |           | 1L                   | 0.75              |             |
| Pseudowintera 'Cherry Ripe'                                  | flax cultivar                        | •                                                |           | 1L                   | 0.5               |             |
| Planting Area<br>Mulch                                       |                                      |                                                  |           |                      |                   | 60 <i>i</i> |
| Planting Adjacent to Transpos                                | war Now Zooland                      | Limitad                                          |           |                      |                   |             |
| Planting Adjacent to Transpov<br>Terminal Pylon and Easement |                                      |                                                  |           |                      |                   |             |
| -                                                            |                                      | F                                                | Decid     |                      | On order ( )      |             |
| Botanical Name                                               | Common Name                          | Evergreen                                        | Deciduous | Size                 | Centres (m)       | Quant       |
| Specimen Trees                                               |                                      |                                                  |           |                      |                   |             |
| Cryptomeria japonica                                         | Japanese cedar                       | •                                                |           | 100-180L             | 3                 |             |
| Knightia excelsa                                             | rewarewa                             | •                                                |           | 100-180L             | 6                 |             |
| Liquidambar styraciflua                                      | sweet gum                            |                                                  | •         | 100-180L             | 3                 |             |
| Reserve                                                      |                                      |                                                  |           |                      |                   |             |
| Recreation and Stormwater                                    |                                      |                                                  |           |                      |                   |             |
| Botanical Name                                               | Common Name                          | Evergreen                                        | Deciduous | Size                 | Centres (m)       | Quan        |
| Specimen Trees                                               |                                      |                                                  |           |                      |                   |             |
| W : 10                                                       |                                      |                                                  |           | 100 1001             |                   |             |
| Knightia excelsa<br>Podocarpus totara                        | rewarewa<br>tōtara                   | •                                                |           | 100-180L<br>100-180L | As shown As shown |             |
| Quercus robur                                                | English oak                          | <del>                                     </del> | •         | 100-180L             | As shown          |             |
| Sophora microphylla                                          | kōwhai                               | •                                                |           | 100-180L             | As shown          |             |
| Upper Bank Planting   Soft-fine Leaved Grasses               |                                      |                                                  |           |                      |                   |             |
| Carex dipsacea                                               | teasel sedge                         |                                                  |           | 0.5L                 | 0.5               | 54          |
| Carex dissita                                                | forest sedge                         | <del>                                     </del> |           | 0.5L                 | 0.5               | 41          |
| Carex virgata                                                | pukio/swamp sedge                    | •                                                |           | 0.5L                 | 0.75              | 18          |
| Planting Area                                                |                                      |                                                  |           |                      |                   | 2,960       |
| Lower Bank Planting                                          |                                      |                                                  |           |                      |                   |             |
| <u> </u>                                                     | Lead over the                        |                                                  |           | 0.51                 | 2                 | _           |
| Bolboschoenus fluviatilis                                    | kukuraho                             | •                                                |           | 0.5L                 | 0.75              | 3           |
| Carex geminata<br>Carex lessoniana                           | cutty grass<br>rautahi               | •                                                |           | 0.5L<br>0.5L         | 0.75<br>0.75      | 7           |
| Carex secta                                                  | purei/makura                         |                                                  |           | 0.5L                 | 0.75              | 3           |
| Carex virgata                                                | pukio                                |                                                  |           | 0.5L                 | 0.75              | 3           |
| Cordyline australis                                          | cabbage tree                         | •                                                |           | 0.5L                 | 1                 | 2           |
| Cyperus ustulatus                                            | giant umb rella sedge                | •                                                |           | 0.5L                 | 0.5               | 8           |
| Eleocharis acuta                                             | spike rush                           | •                                                |           | 0.5L                 | 0.5               | 17          |
| Juncus edgariae                                              | wiwi                                 | •                                                |           | 0.5L                 | 0.5               | 17          |
| Juncus pallidus<br>Machaerina articulata                     | giant rush wiwi<br>jointed twig-rush | +                                                |           | 0.5L<br>0.5L         | 0.75<br>0.75      | 11<br>7     |
| Machaerina rubiginosa                                        | orange nut sedge                     | •                                                |           | 0.5L<br>0.5L         | 0.75              | 17          |
| Planting Area                                                |                                      |                                                  |           |                      |                   | 3,865       |
|                                                              |                                      |                                                  |           |                      |                   |             |