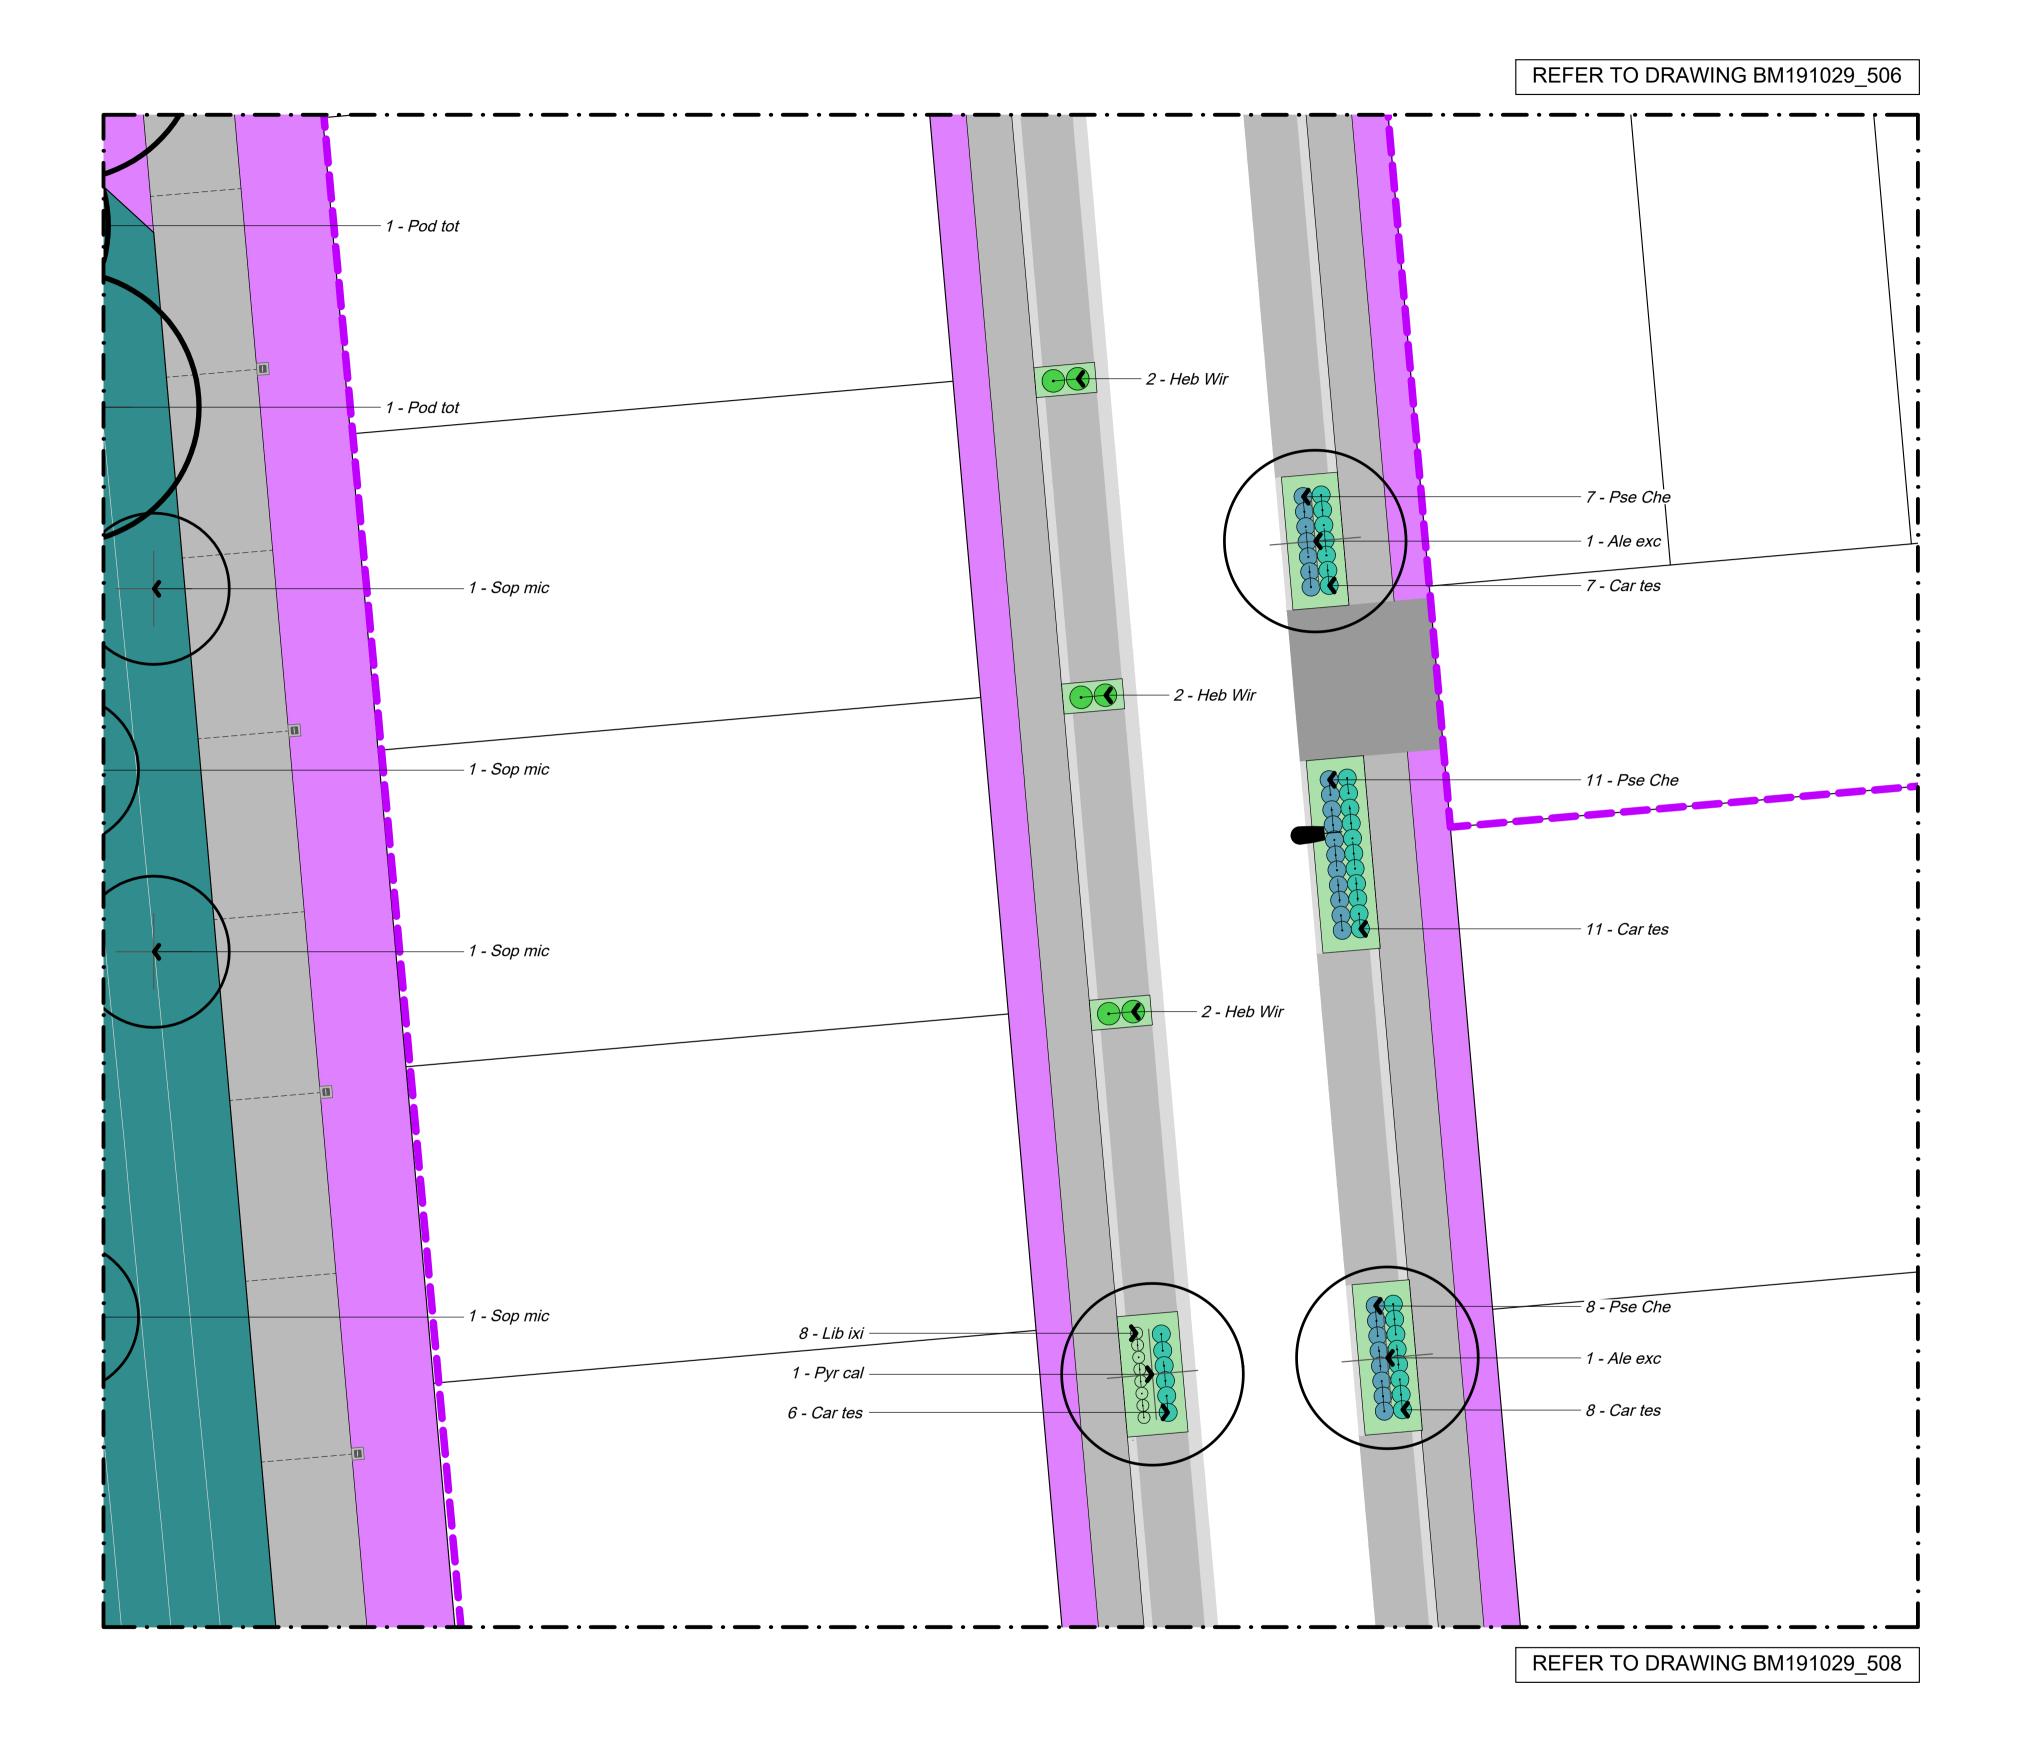

**GREENHILL PARK** AREA KL&U STAGE 18

PLANTING PLAN

Design ARo 1:125 @ A1 Drawn ARo 03.02.22 1:250 @ A3 Check Appv'd DRAWING NO. REVISION

BM191029\_508

All plant pits shall be setback 600mm minimum from the edge of all kerbs, nibs and footpaths.

### Reserve Tree Set Out

A CAD Drawing (DWG/DXF Format) will be provided to the Contractor for set out purposes.

This graphic has been prepared by Boffa Miskell Limited on the specific instructions of our Client. It is solely for our Client or any external source. Where information has been assumed that it is accurate information has been supplied by the Client or any external source.

03.02.22

REVISION

NOTES

CONTRACTORS TO VERIFY ALL DIMENSIONS ON SITE PRIOR TO COMMENCING WORK;

CONTRACTORS ARE RESPONSIBLE FOR CONFIRMING
THE LOCATION OF ALL UNDERGROUND SERVICES ON
SITE PRIOR TO COMMENCING WORK;

STAGE 18

FIGURED DIMENSIONS TO BE TAKEN IN PREFERENCE TO SCALED DIMENSIONS.

\_\_\_\_\_

KEY

REFER TO DRAWING NUMBER BM191029\_130 KEY SHEET

REV DATE DESCRIPTION

\_ 03.02.22 ISSUED FOR CONSTRUCTION
1 21.12.22 AS BUILT
2 18.01.23 AS BUILT
3 20.01.22 AS BUILT

Chedworth Properties Ltd

CONSULTANTS
S&L Consultants
IBEX Lighting

AS BUILT

GREENHILL PARK AREA KL&U STAGE 18

PLANTING PLAN
SHEET 07 OF 14

Design ARo Scale
Drawn ARo 1:125 @ A1
Check 1:250 @ A3
Appv'd

DRAWING NO.

BM191029\_509 (3

All plant pits shall be setback 600mm minimum from the edge of all kerbs, nibs and footpaths.