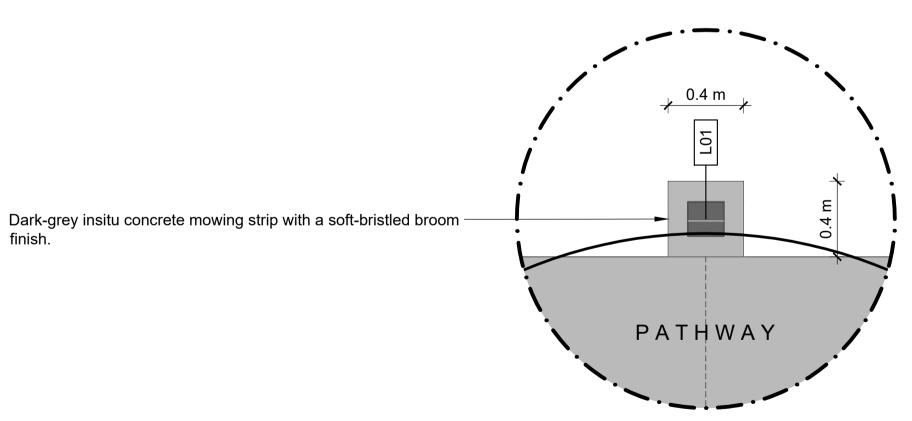

#### **EDGING**

THE FOLLOWING NOTES RELATE TO THE AESTHETIC QUALITIES AND FINISH OF THE MATERIAL ONLY. REFER CIVIL ENGINEERING DRAWINGS AND SPECIFICATIONS FOR ALL OTHER INFORMATION.

E03 INSITU CONCRETE MOWING STRIP
450mm wide dark-grey insitu concrete mowing strip with a
soft-bristled broom finish.
SPECIFICATION SECTION: 8410

#### **LIGHTING**

THE FOLLOWING NOTES RELATE TO THE AESTHETIC QUALITIES AND FINISH OF THE MATERIAL ONLY. REFER SERVICES AND CIVIL ENGINEERING DRAWINGS AND SPECIFICATIONS FOR ALL OTHER INFORMATION.

L01 PATHWAY BOLLARD LIGHTING
CODE: we-ef PSY414 LED 114-9401
DIMENSIONS: H 800mm W 180mm D 190/100mm
LIGHT SOURCE: 2700K or Wildlife Sensitive PC Amber LED
INGRESS PROTECTION: IP66/IP67
IMPACT PROTECTION: IK10
MATERIAL: Marine-grade, all-aluminium construction. Pole section
with galvanised steel reinforcement core.
COLOUR: RAL9004 Signal black.
WARRANTY: 10-year warranty.
SPACING ALONG SHARED PATH: 12 metre centres (typical) as detailed.
REFER DETAIL: 1/201
SPECIFICATION: Install in accordance with the Manufacturer's instructions.