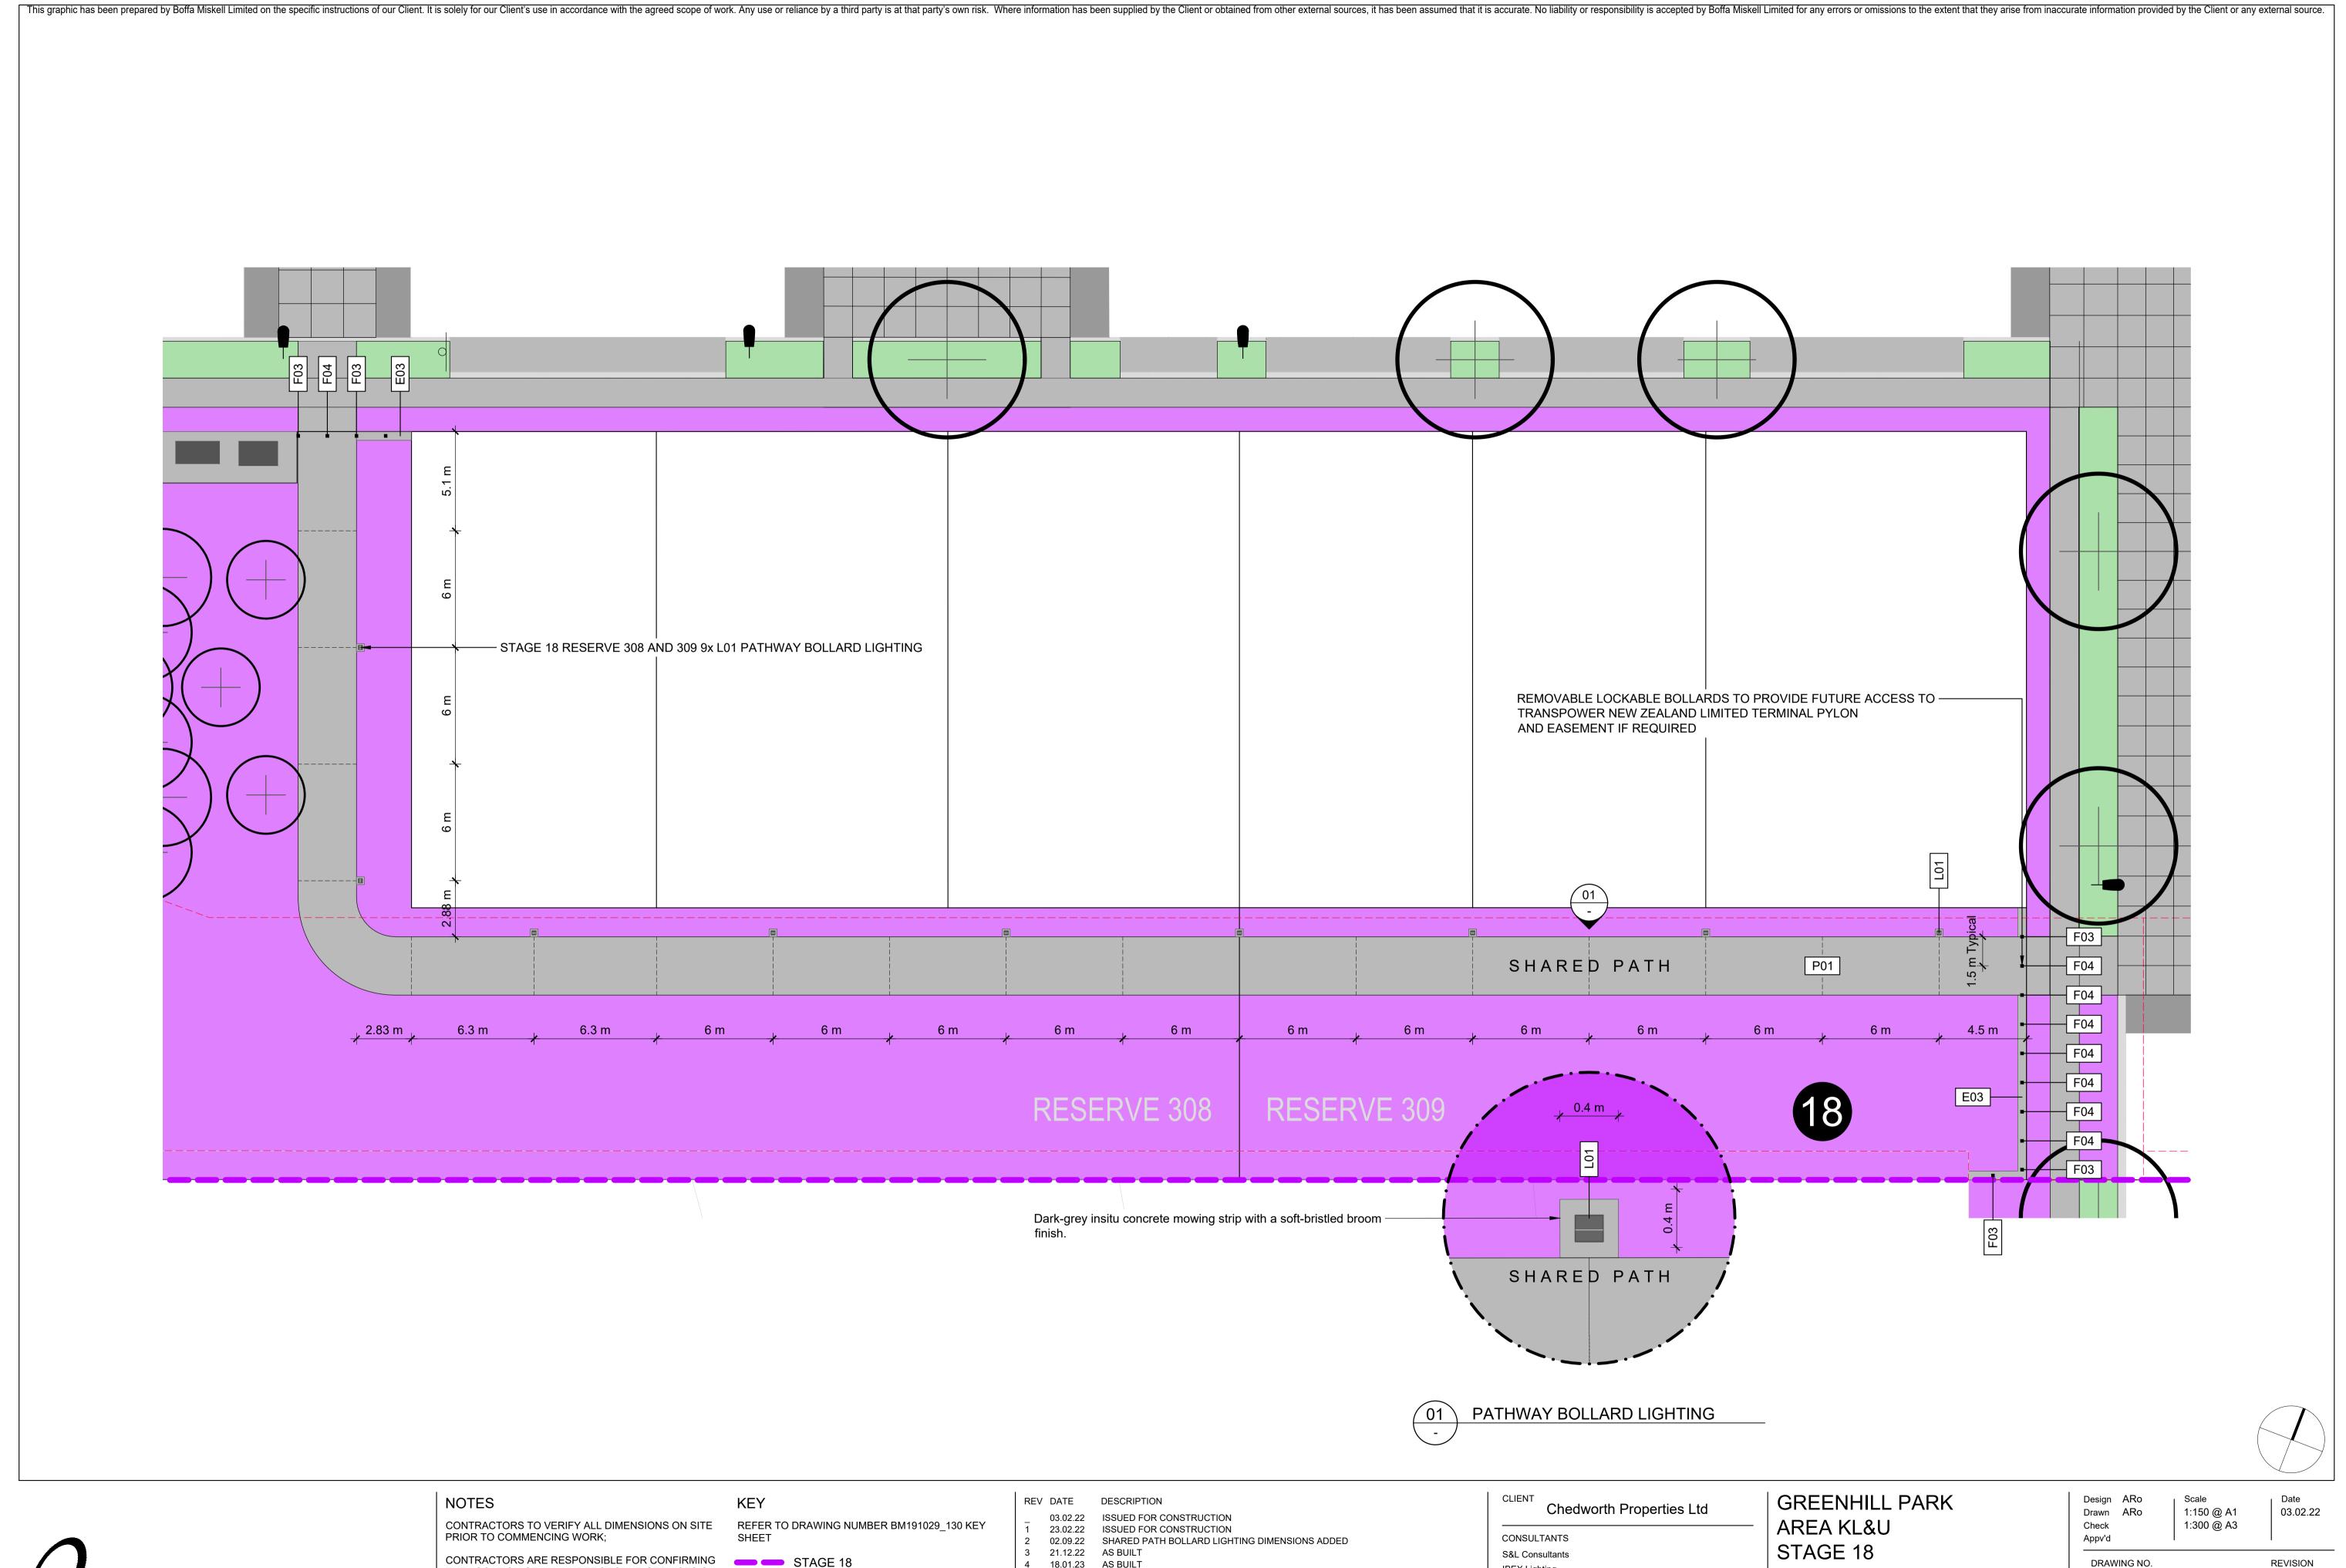

STAGE 18

PARK 18 ---- CONCRETE CONTROL JOINTS LAWN

4 18.01.23 AS BUILT 5 20.01.22 AS BUILT

IBEX Lighting

**AS BUILT** 

GENERAL ARRANGEMENT RESERVES 308 AND 309

BM191029 203

| Planting Schedule                                |                                           |           |           |                      |                   |                 |
|--------------------------------------------------|-------------------------------------------|-----------|-----------|----------------------|-------------------|-----------------|
| Collector Street                                 |                                           |           |           |                      |                   |                 |
| Botanical Name                                   | Common Name                               | Evergreen | Deciduous | Size                 | Centres (m)       | Quantity        |
| Specimen Trees                                   |                                           |           |           |                      |                   |                 |
| Knightia excelsa                                 | rewarewa                                  | •         |           | 100-180L             | As shown          | 2               |
| Berm Planting                                    |                                           |           |           |                      |                   |                 |
| Carex testacea                                   | orange sedge                              | •         |           | 1L                   | 0.5               | 744             |
| Planting Area                                    |                                           |           |           |                      |                   | 410m²           |
| Mulch                                            |                                           |           |           |                      |                   | 41m³            |
| Local Street                                     |                                           |           |           |                      |                   |                 |
| Botanical Name                                   | Common Name                               | Evergreen | Deciduous | Size                 | Centres (m)       | Quantity        |
| Specimen Trees                                   |                                           |           |           |                      |                   |                 |
| Acer rub rum                                     | American red maple                        |           | •         | 100-180L             | As shown          | 10              |
| Prunus Iusitanica                                | Portuguese laurel                         | •         | -         | 100-180L             | As shown          | 13              |
| Berm Planting                                    |                                           |           |           |                      |                   |                 |
| Carex testacea                                   | orange sedge                              | •         |           | 1L                   | 0.5               | 300             |
| Hebe 'Wiri Mist'                                 | koromiko, hebe cultivar                   | •         |           | 1L                   | 0.75              | 204             |
| Libertia peregrinans                             | turutu, New Zealand iris                  | •         |           | 1L                   | 0.4               | 208             |
| Pseudowintera 'Cherry Ripe'                      | flax cultivar                             | •         |           | 1L                   | 0.5               | 136             |
| Planting Area                                    |                                           |           |           |                      |                   | 585m²           |
| Mulch                                            |                                           |           |           |                      |                   | 58.5m³          |
| Neighbourhood Street                             |                                           |           |           |                      |                   |                 |
| Botanical Name                                   | Common Name                               | Evergreen | Deciduous | Size                 | Centres (m)       | Quantity        |
| Specimen Trees                                   |                                           |           |           |                      |                   |                 |
| Ala atrica na aviga lavia                        | ATTA L.:                                  |           |           | 100 1801             | A = = h = + + m   | 0               |
| Alectryon excelsus Pyrus calleryana 'Aristocrat' | tītoki<br>ornamental pear                 | •         |           | 100-180L<br>100-180L | As shown As shown | 9               |
|                                                  | omamental pear                            |           |           | 700 7002             | 710 0/10 0/1      |                 |
| Berm Planting                                    |                                           |           |           |                      |                   |                 |
| Carex testacea                                   | orange sedge                              | •         |           | 1L                   | 0.5               | 173             |
| Hebe 'Wiri Mist'                                 | koromiko, hebe cultivar                   | •         |           | 1L                   | 0.75              | 20              |
| Libertia peregrinans Pseudowintera 'Cherry Ripe' | turutu, New Zealand iris<br>flax cultivar | •         |           | 1L                   | 0.4               | 77<br>117       |
|                                                  |                                           |           |           |                      |                   | 225 2           |
| Planting Area Mulch                              |                                           |           |           |                      |                   | 235m²<br>23.5m³ |
| Park 16                                          |                                           |           |           |                      |                   |                 |
| Botanical Name                                   | Common Name                               | Evergreen | Deciduous | Size                 | Centres (m)       | Quantity        |
| Specimen Trees                                   |                                           |           |           |                      |                   |                 |
| Magnolia x soulangeana x liliflora 'Genie'       | magnolia                                  |           |           | 100-180L             | As shown          | 3               |
| Sophora microphylla                              | kōwhai                                    | •         | •         | 100-180L             | As shown As shown | 1               |
| Berm Planting                                    |                                           |           |           |                      |                   |                 |
| Carex testacea                                   | orange sedge                              |           |           | 1L                   | 0.5               | 45              |
| Hebe 'Wiri Mist'                                 | koromiko, hebe cultivar                   | •         |           | 1L                   | 0.75              | 45              |
| Libertia peregrinans                             | turutu, New Zealand iris                  |           |           | 1L                   | 0.4               | 24              |
| Pseudowintera 'Cherry Ripe'                      | flax cultivar                             | •         |           | 1L                   | 0.5               | 24              |
|                                                  |                                           |           |           |                      |                   |                 |
| Planting Area                                    |                                           |           |           |                      |                   | 70m²            |
| Mulch                                            |                                           |           |           |                      |                   | 7m³             |

#### Planting Adjacent to Transpower New Zealand Limited Terminal Pylon and Easements

LOT 1 DP 519325 Transpower New Zealand Limited Terminal Pylon

Transpower New Zealand Limited Easement

Transpower New Zealand Limited Easement

Acer rubrum (American red maple)

Ultimate height 12 metres x spread 8 metres.

Cryptomeria japonica (Japanese cedar) Ultimate height 12 metres x spread 4 metres. Growth rate: Medium (Up to 1 metre per year). Cryptomeria japonica (Japanese cedar) can grow to

12 metres or more over 20-50 years (Royal Horticultural Society). Their anticipated 10-year height is 10 metres high (Leafland).

Knightia excelsa (rewarewa) Evergreen. New Zealand Native. Ultimate height 20 metres x spread 5 metres. Growth rate: Slow. The rewarewa tree provides nectar for bellbird, kākā, tūī,

and wax-eye from September to December.

Prunus lusitanica (Portuguese laurel) Ultimate height 12 metres x spread 8 metres. Growth rate: Medium, Rapid (Up to 45 centimeters per

In built environments we expect trees to have a reduced ultimate size due to city street-side conditions.

The proposed trees are located more than 10 metres away from the overhead wires.

Berm Planting

Low-level native herb, sedge and shrub planting to 0.75 metres high.

Lawn

### Set Out

All plant pits shall be setback 600mm minimum from the edge of all kerbs, nibs and footpaths.

Reserve Tree Set Out A CAD Drawing (DWG/DXF Format) will be provided to the Contractor for set out purposes.