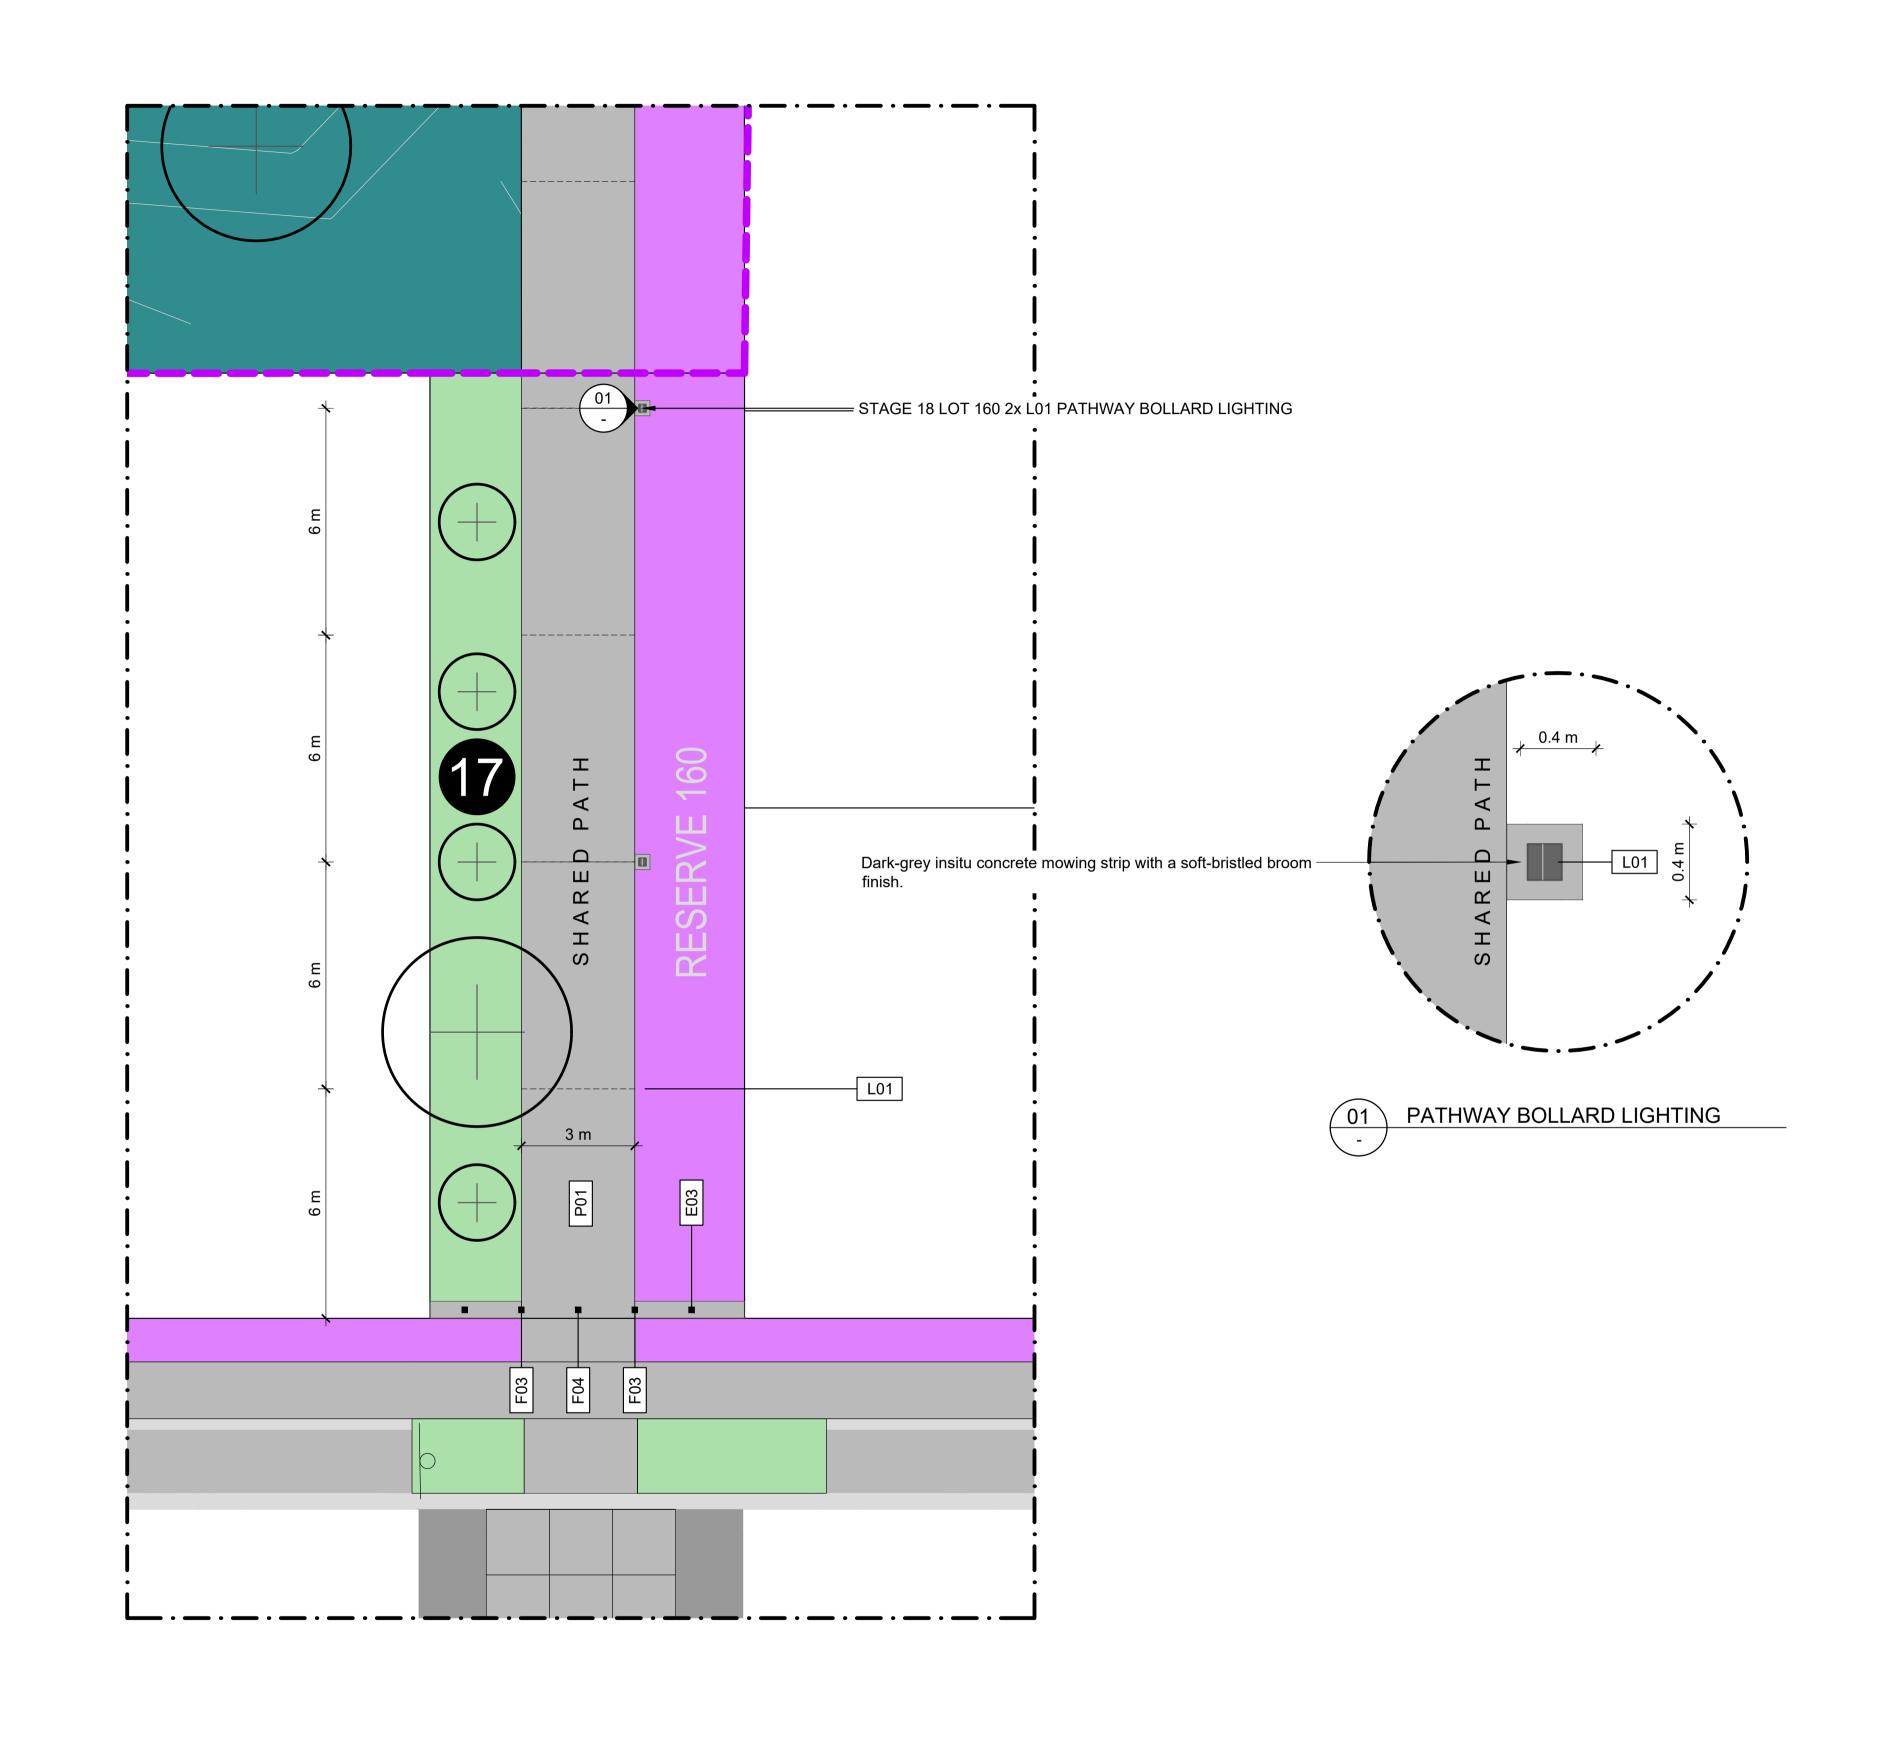

#### **EDGING**

THE FOLLOWING NOTES RELATE TO THE AESTHETIC QUALITIES AND FINISH OF THE MATERIAL ONLY. REFER CIVIL ENGINEERING DRAWINGS AND SPECIFICATIONS FOR ALL OTHER INFORMATION.

E03 INSITU CONCRETE MOWING STRIP
450mm wide dark-grey insitu concrete mowing strip with a
soft-bristled broom finish.
SPECIFICATION SECTION: 8410

#### **LIGHTING**

THE FOLLOWING NOTES RELATE TO THE AESTHETIC QUALITIES AND FINISH OF THE MATERIAL ONLY. REFER SERVICES AND CIVIL ENGINEERING DRAWINGS AND SPECIFICATIONS FOR ALL OTHER INFORMATION.

L01 PATHWAY BOLLARD LIGHTING
CODE: we-ef PSY414 LED 114-9401
DIMENSIONS: H 800mm W 180mm D 190/100mm
LIGHT SOURCE: 2700K or Wildlife Sensitive PC Amber LED
INGRESS PROTECTION: IP66/IP67
IMPACT PROTECTION: IK10
MATERIAL: Marine-grade, all-aluminium construction. Pole section
with galvanised steel reinforcement core.
COLOUR: RAL9004 Signal black.
WARRANTY: 10-year warranty.
SPACING ALONG SHARED PATH: 12 metre centres (typical) as detailed.
REFER DETAIL: 1/201
SPECIFICATION: Install in accordance with the Manufacturer's instructions.

PATHWAY BOLLARD LIGHTING

REVISION

NOTES

CONTRACTORS TO VERIFY ALL DIMENSIONS ON SITE PRIOR TO COMMENCING WORK;

CONTRACTORS ARE RESPONSIBLE FOR CONFIRMING THE LOCATION OF ALL UNDERGROUND SERVICES ON SITE PRIOR TO COMMENCING WORK;