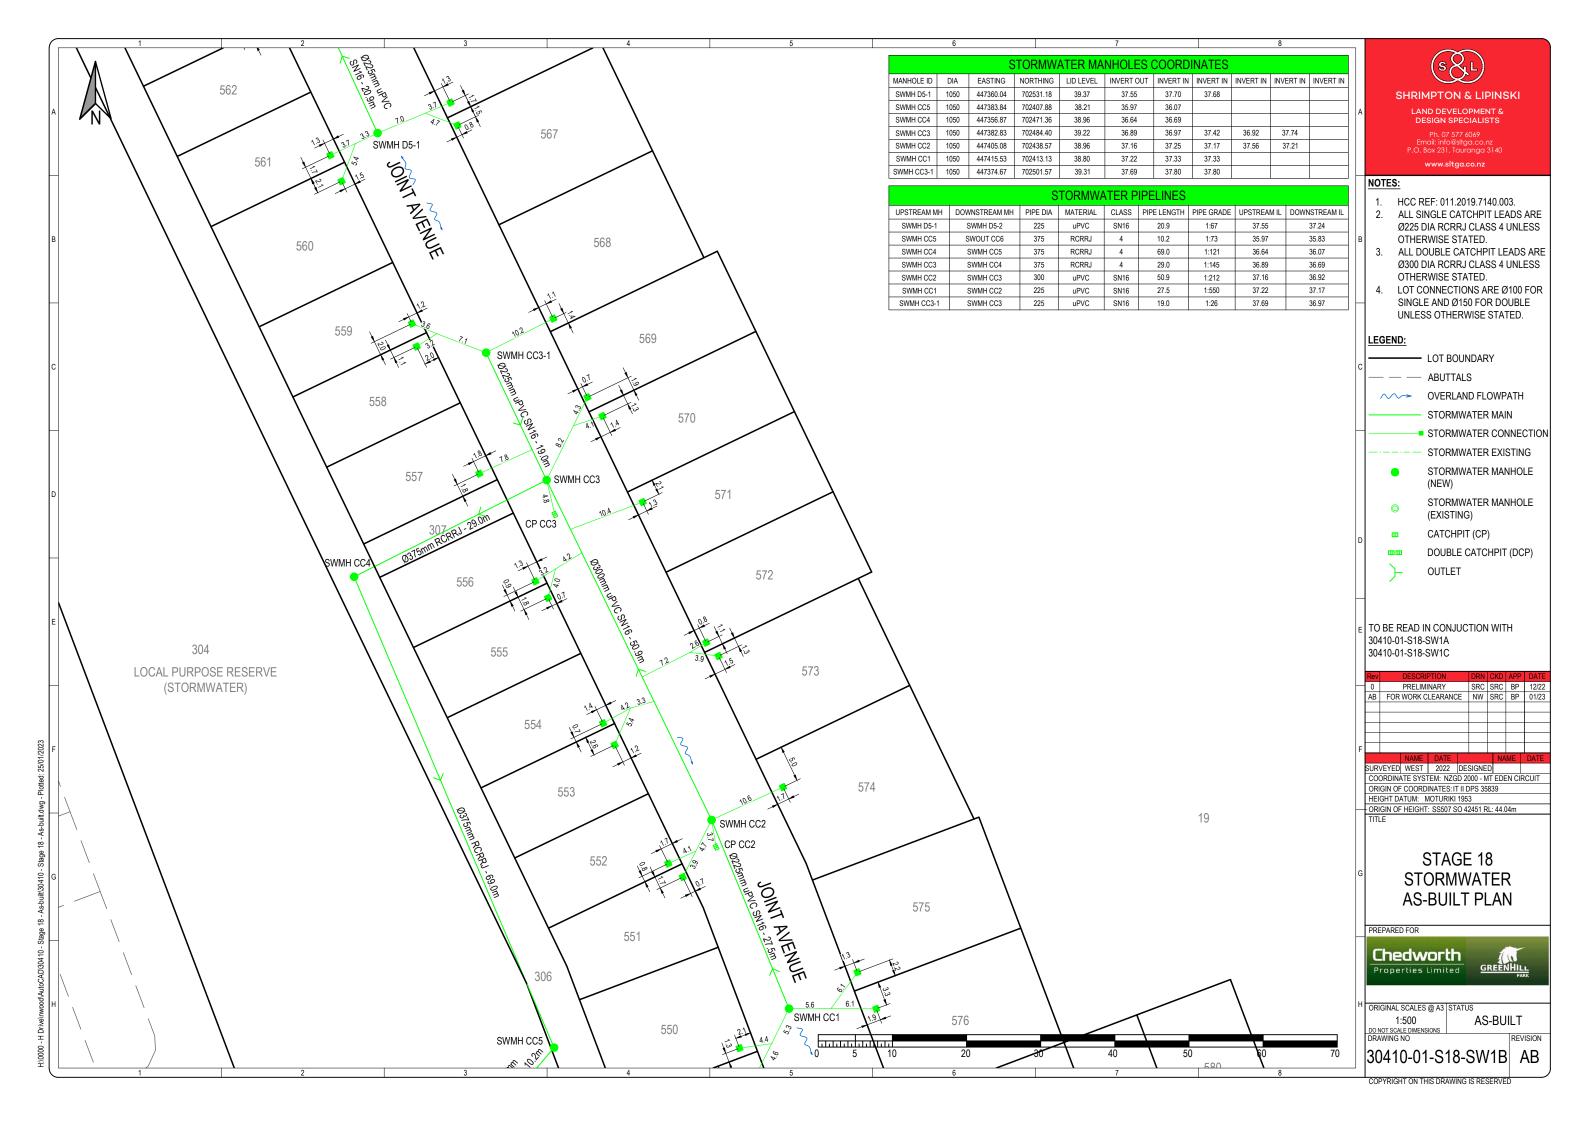

#### **As Built Drawings**

- 30410-01-S18-WW1A, WW1B, WW1C, WW1D, Rev AB Stage
   18 Wastewater Asbuilt Plans
- 30410-01-S18-W1A, W1B, W1C, Rev AB Stage 18 Water Reticulation Asbuilt Plans
- 30410-01-S18-SW1A, SW1B, SW1C, Rev AB Stage 18
   Stormwater Asbuilt Plans
- 30410-01-S18-R1A, R1B, R1C, Rev AB Stage 18 Roading Asbuilt Plans
- Landscape and planting As Built plans
   Stage 18-BM191029\_ 100 & 130, 200 & 203, 500 to 516 & 600
   Reserve-BM191029\_ 100 & 130, 200 to 207, 500 to 515 and 600