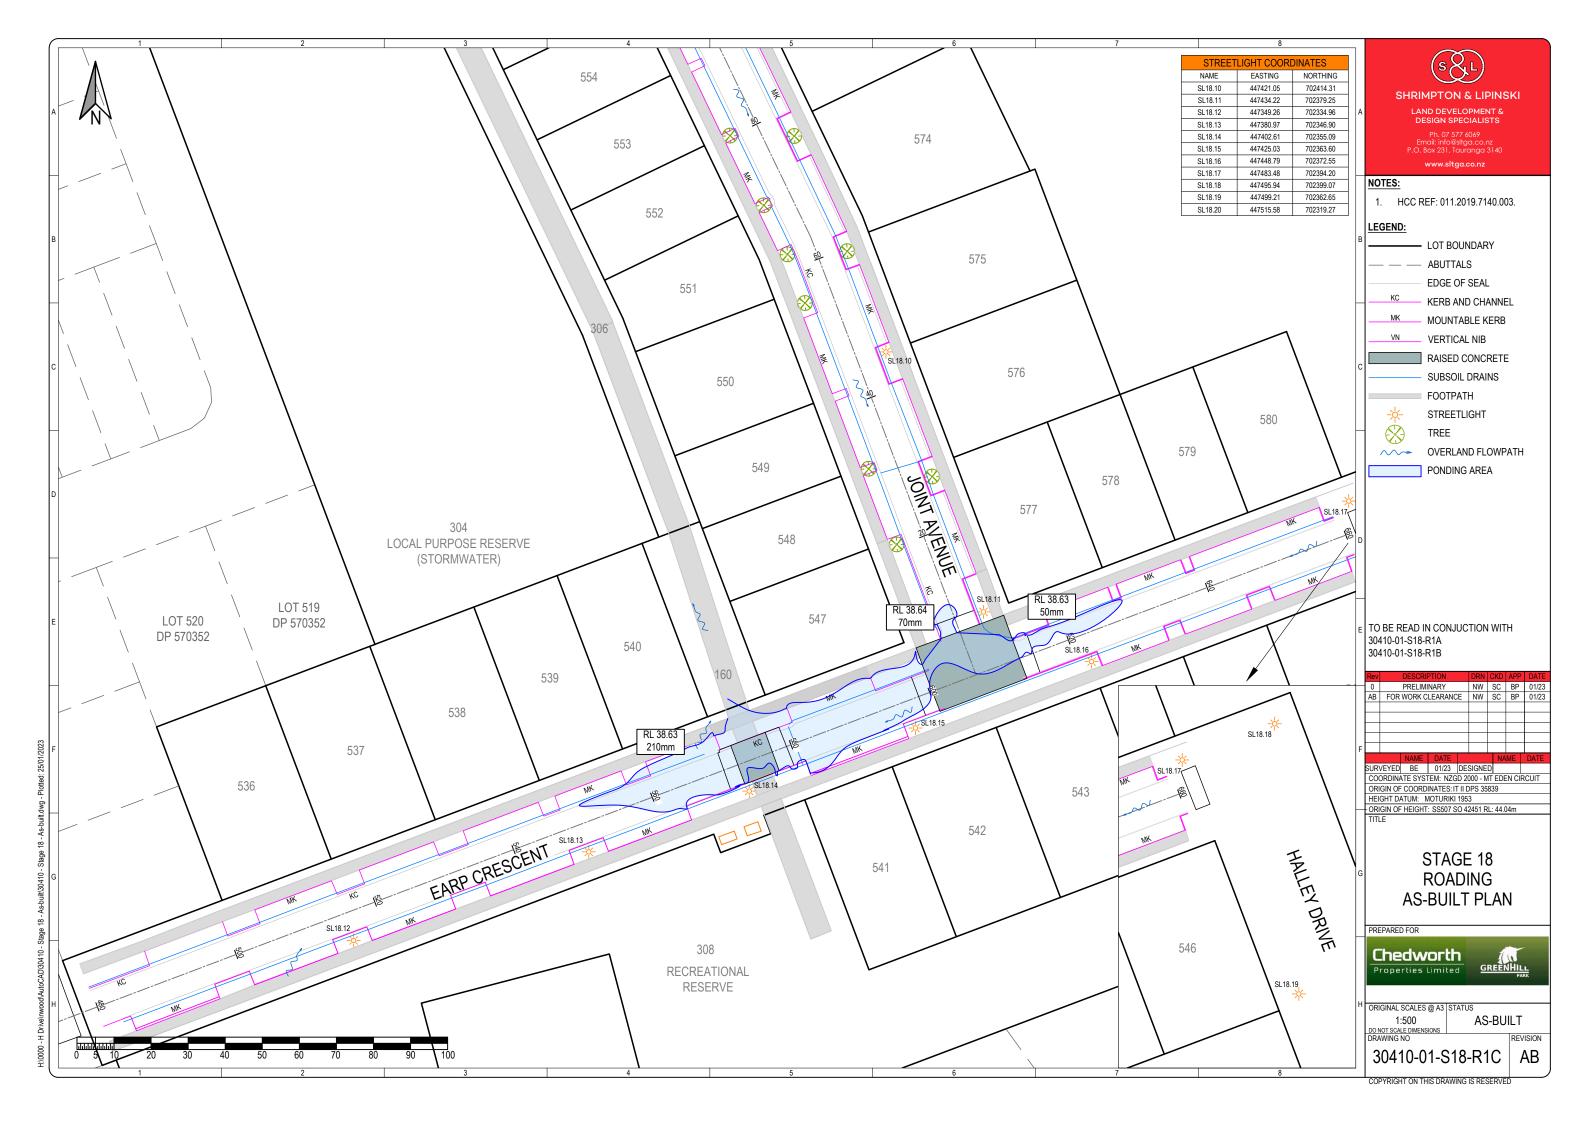

#### **As Built Drawings**

- 30410-01-S18-WW1A, WW1B, WW1C, WW1D, Rev AB Stage
   18 Wastewater Asbuilt Plans
- 30410-01-S18-W1A, W1B, W1C, Rev AB Stage 18 Water Reticulation Asbuilt Plans
- 30410-01-S18-SW1A, SW1B, SW1C, Rev AB Stage 18
   Stormwater Asbuilt Plans
- 30410-01-S18-R1A, R1B, R1C, Rev AB Stage 18 Roading Asbuilt Plans
- Landscape and planting As Built plans
   Stage 18-BM191029\_ 100 & 130, 200 & 203, 500 to 516 & 600
   Reserve-BM191029\_ 100 & 130, 200 to 207, 500 to 515 and 600