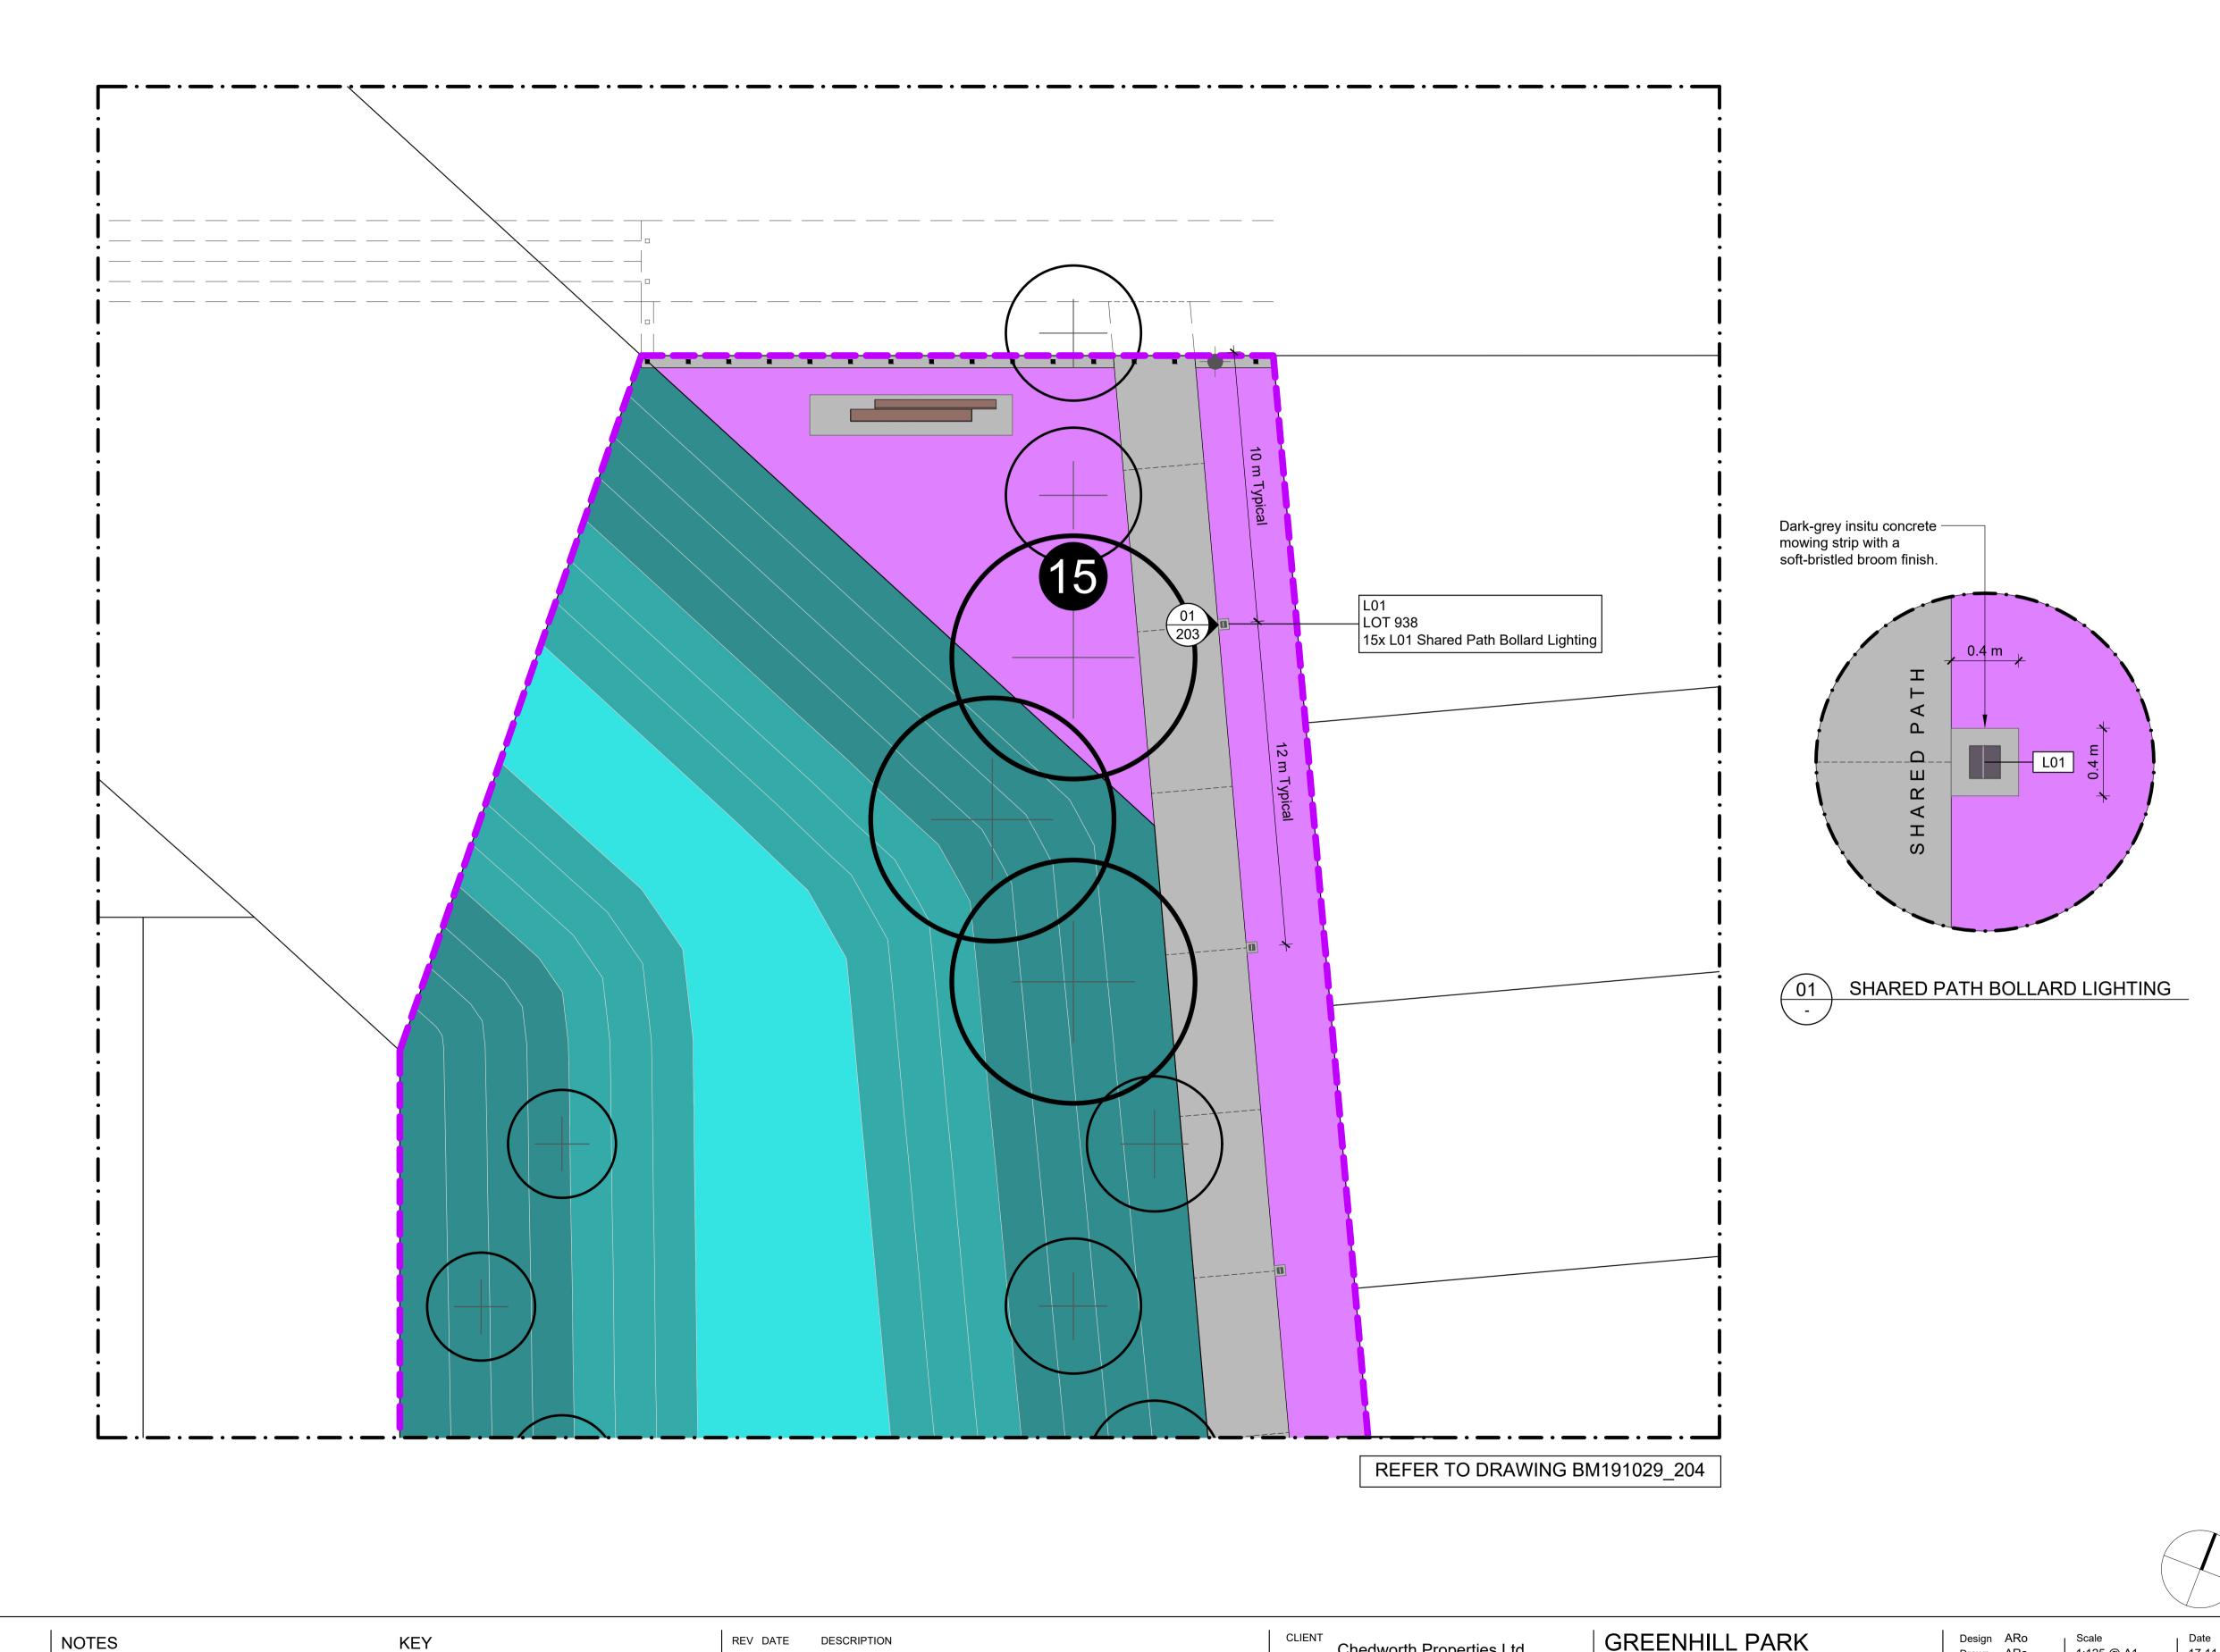

#### LIGHTING

THE FOLLOWING NOTES RELATE TO THE AESTHETIC QUALITIES AND FINISH OF THE MATERIAL ONLY. REFER SERVICES AND CIVIL ENGINEERING DRAWINGS AND SPECIFICATIONS FOR ALL OTHER INFORMATION.

**L01** SHARED PATH BOLLARD LIGHTING CODE: we-ef PSY414 LED 114-9401 DIMENSIONS: H 800mm W 180mm D 190/100mm LIGHT SOURCE: 2700K or Wildlife Sensitive PC Amber LED INGRESS PROTECTION: IP66/IP67 IMPACT PROTECTION: IK10 MATERIAL: Marine-grade, all-aluminium construction. Pole section with galvanised steel reinforcement core. COLOUR: RAL9004 Signal black. WARRANTY: 10-year warranty. SPACING ALONG SHARED PATH: 12 metre centres (typical) as detailed. REFER DETAIL: 1/202 SPECIFICATION: Install in accordance with the Manufacturer's

#### **EDGING**

THE FOLLOWING NOTES RELATE TO THE AESTHETIC QUALITIES AND FINISH OF THE MATERIAL ONLY. REFER CIVIL ENGINEERING DRAWINGS AND SPECIFICATIONS FOR ALL OTHER INFORMATION.

**E01** INSITU CONCRETE MOWING STRIP 150mm wide dark-grey insitu concrete mowing strip with a soft-bristled broom finish. SPECIFICATION SECTION: 8410

**E02** INSITU CONCRETE MOWING STRIP 200mm wide dark-grey insitu concrete mowing strip with a soft-bristled broom finish. SPECIFICATION SECTION: 8410

**E03** INSITU CONCRETE MOWING STRIP 450mm wide dark-grey insitu concrete mowing strip with a soft-bristled broom finish. **SPECIFICATION SECTION: 8410** 

**E04** INSITU CONCRETE MOWING STRIP 1.5m wide dark-grey insitu concrete mowing strip with a soft-bristled broom finish. SPECIFICATION SECTION: 8410