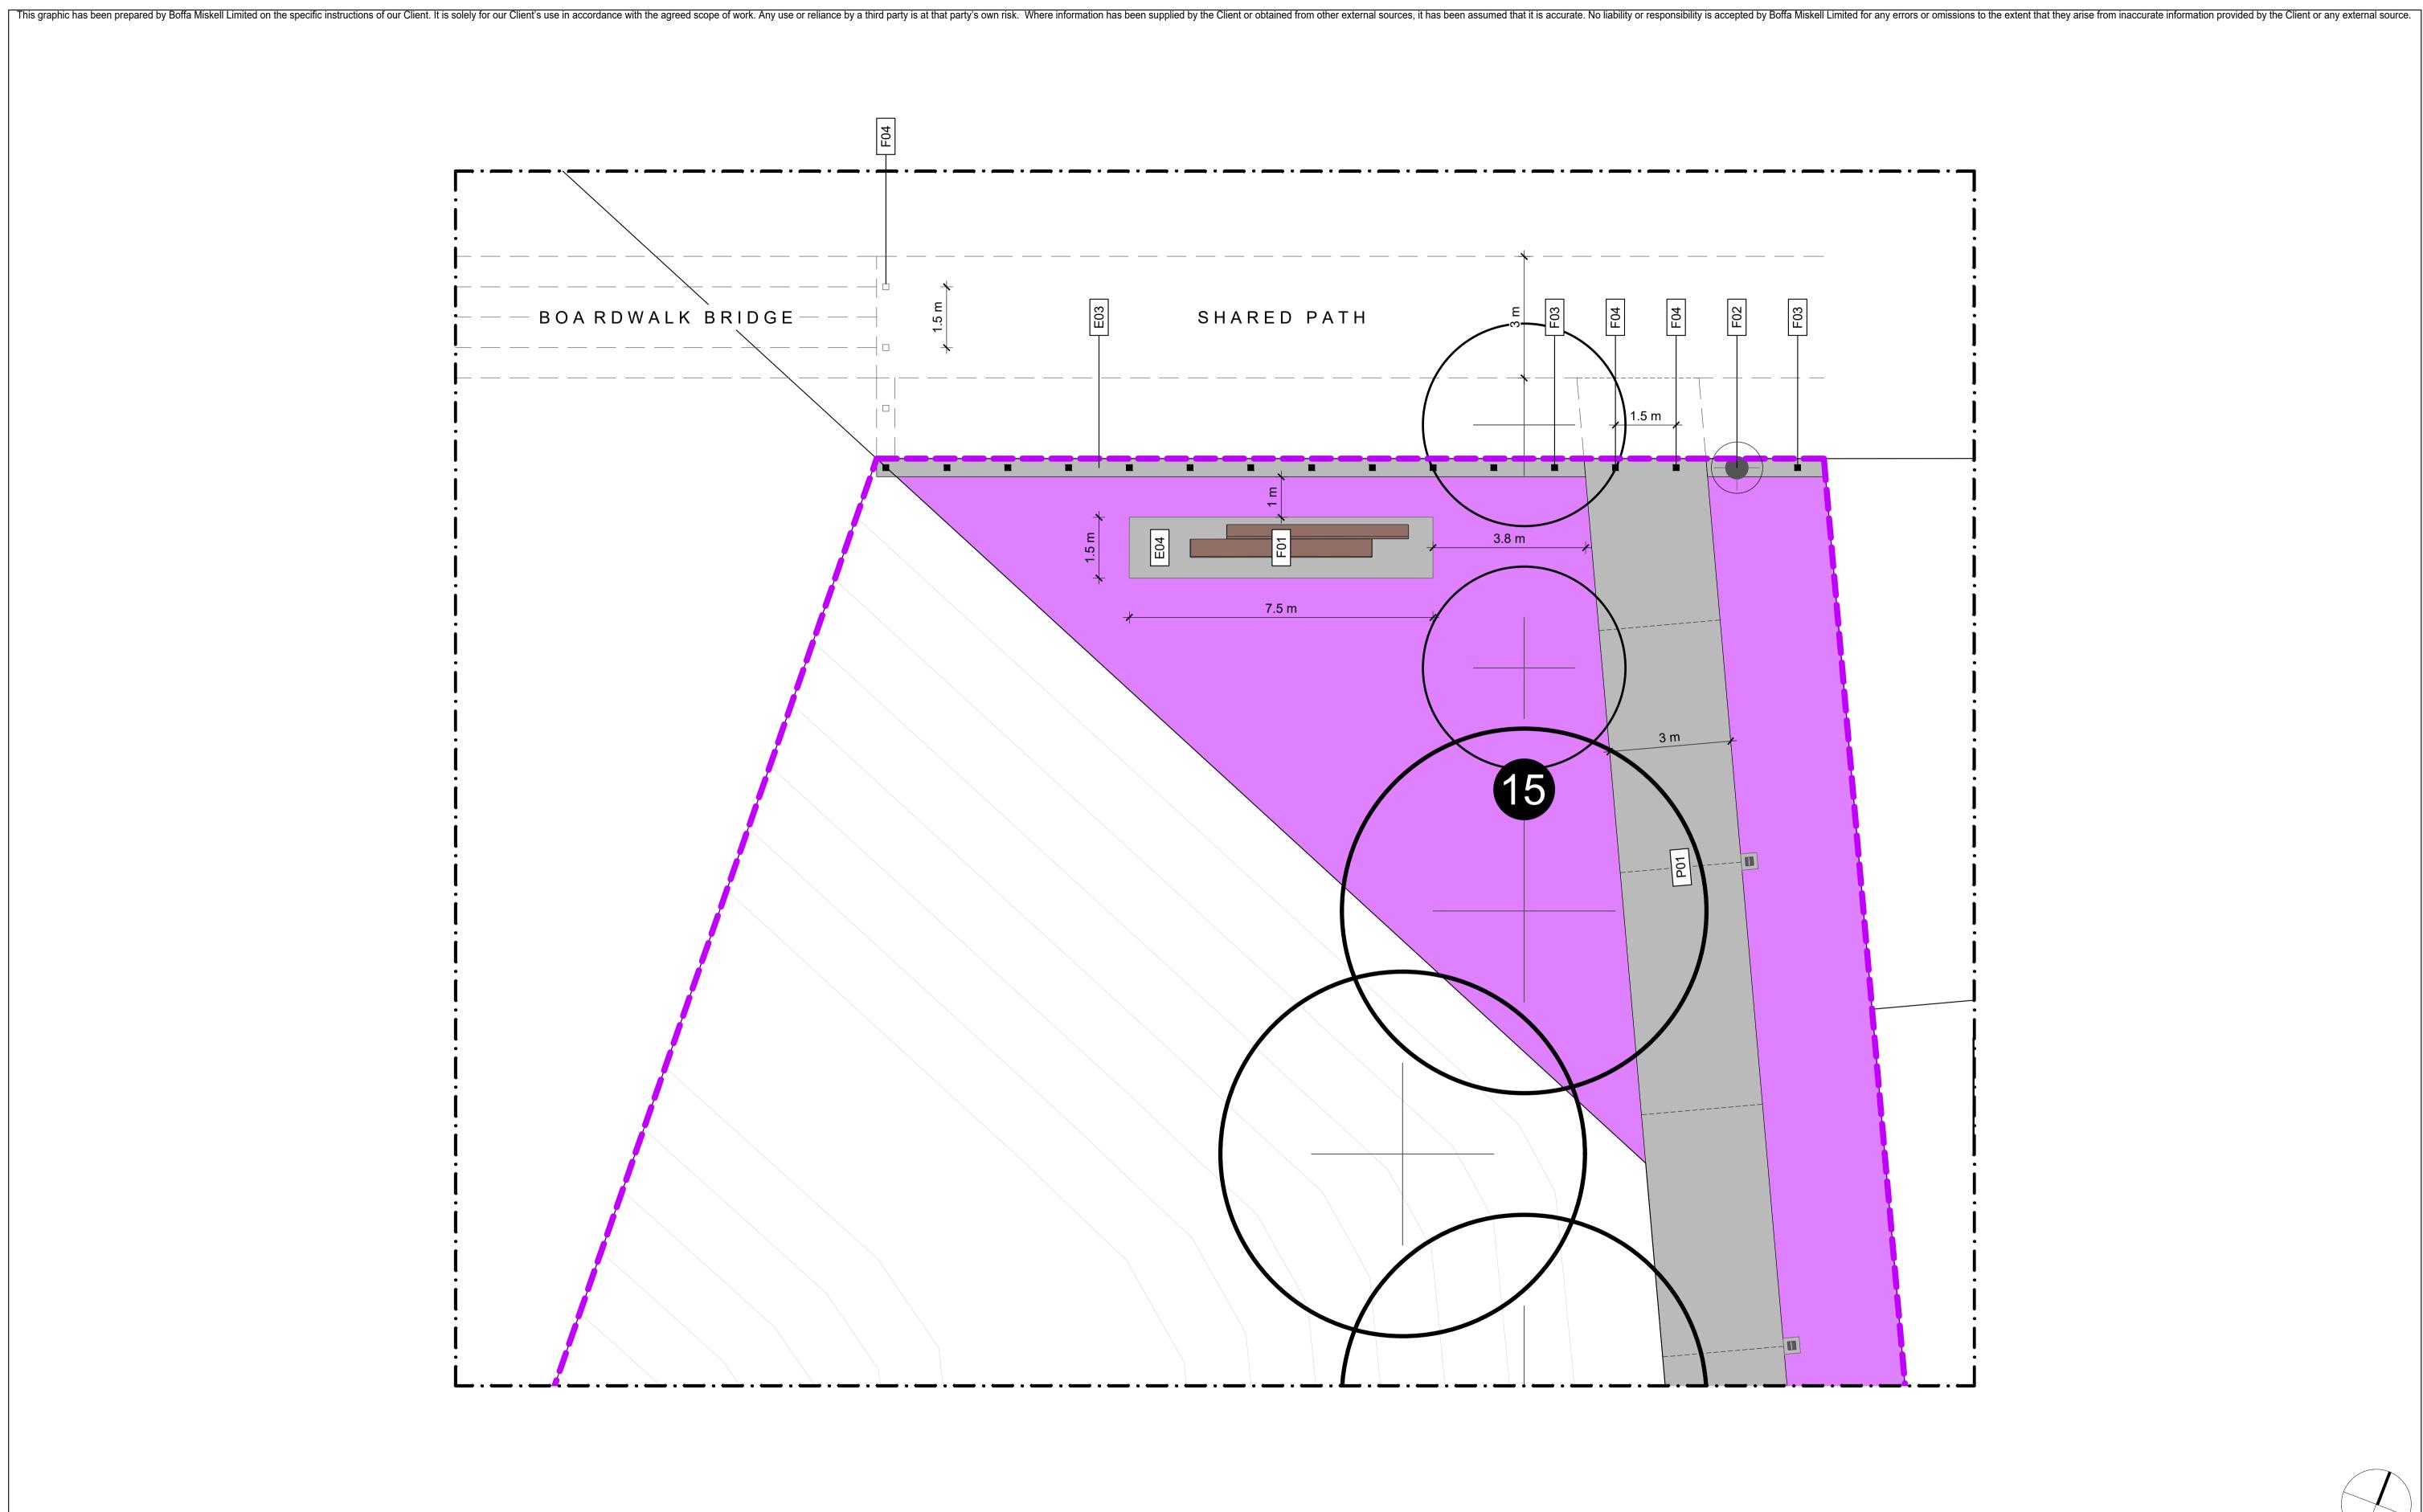

#### **LIGHTING**

THE FOLLOWING NOTES RELATE TO THE AESTHETIC QUALITIES AND FINISH OF THE MATERIAL ONLY. REFER SERVICES AND CIVIL ENGINEERING DRAWINGS AND SPECIFICATIONS FOR ALL OTHER INFORMATION.

L01 PATHWAY BOLLARD LIGHTING
CODE: we-ef PSY414 LED 114-9401
DIMENSIONS: H 800mm W 180mm D 190/100mm
LIGHT SOURCE: 2700K or Wildlife Sensitive PC Amber LED
INGRESS PROTECTION: IP66/IP67
IMPACT PROTECTION: IK10
MATERIAL: Marine-grade, all-aluminium construction. Pole section
with galvanised steel reinforcement core.
COLOUR: RAL9004 Signal black.
WARRANTY: 10-year warranty.
SPACING ALONG SHARED PATH: 12 metre centres (typical) as detailed.
REFER DETAIL: 1/201
SPECIFICATION: Install in accordance with the Manufacturer's instructions.

#### **FURNITURE**

F03 BOLLARD
Timber bollard with black stain finish.
SPECIFICATION SECTION: 8461

F04 REMOVABLE LOCKABLE BOLLARD
Removable-lockable timber bollard with black stain finish.
SPECIFICATION SECTION: 8461

#### **PAVING**

THE FOLLOWING NOTES RELATE TO THE AESTHETIC QUALITIES AND FINISH OF THE MATERIAL ONLY. REFER CIVIL ENGINEERING DRAWINGS AND SPECIFICATIONS FOR ALL OTHER INFORMATION.

**P01** PAVING TYPE 1

#### **EDGING**

THE FOLLOWING NOTES RELATE TO THE AESTHETIC QUALITIES AND FINISH OF THE MATERIAL ONLY. REFER CIVIL ENGINEERING DRAWINGS AND SPECIFICATIONS FOR ALL OTHER INFORMATION.

E03 INSITU CONCRETE MOWING STRIP
450mm wide dark-grey insitu concrete mowing strip with a
soft-bristled broom finish.
SPECIFICATION SECTION: 8410