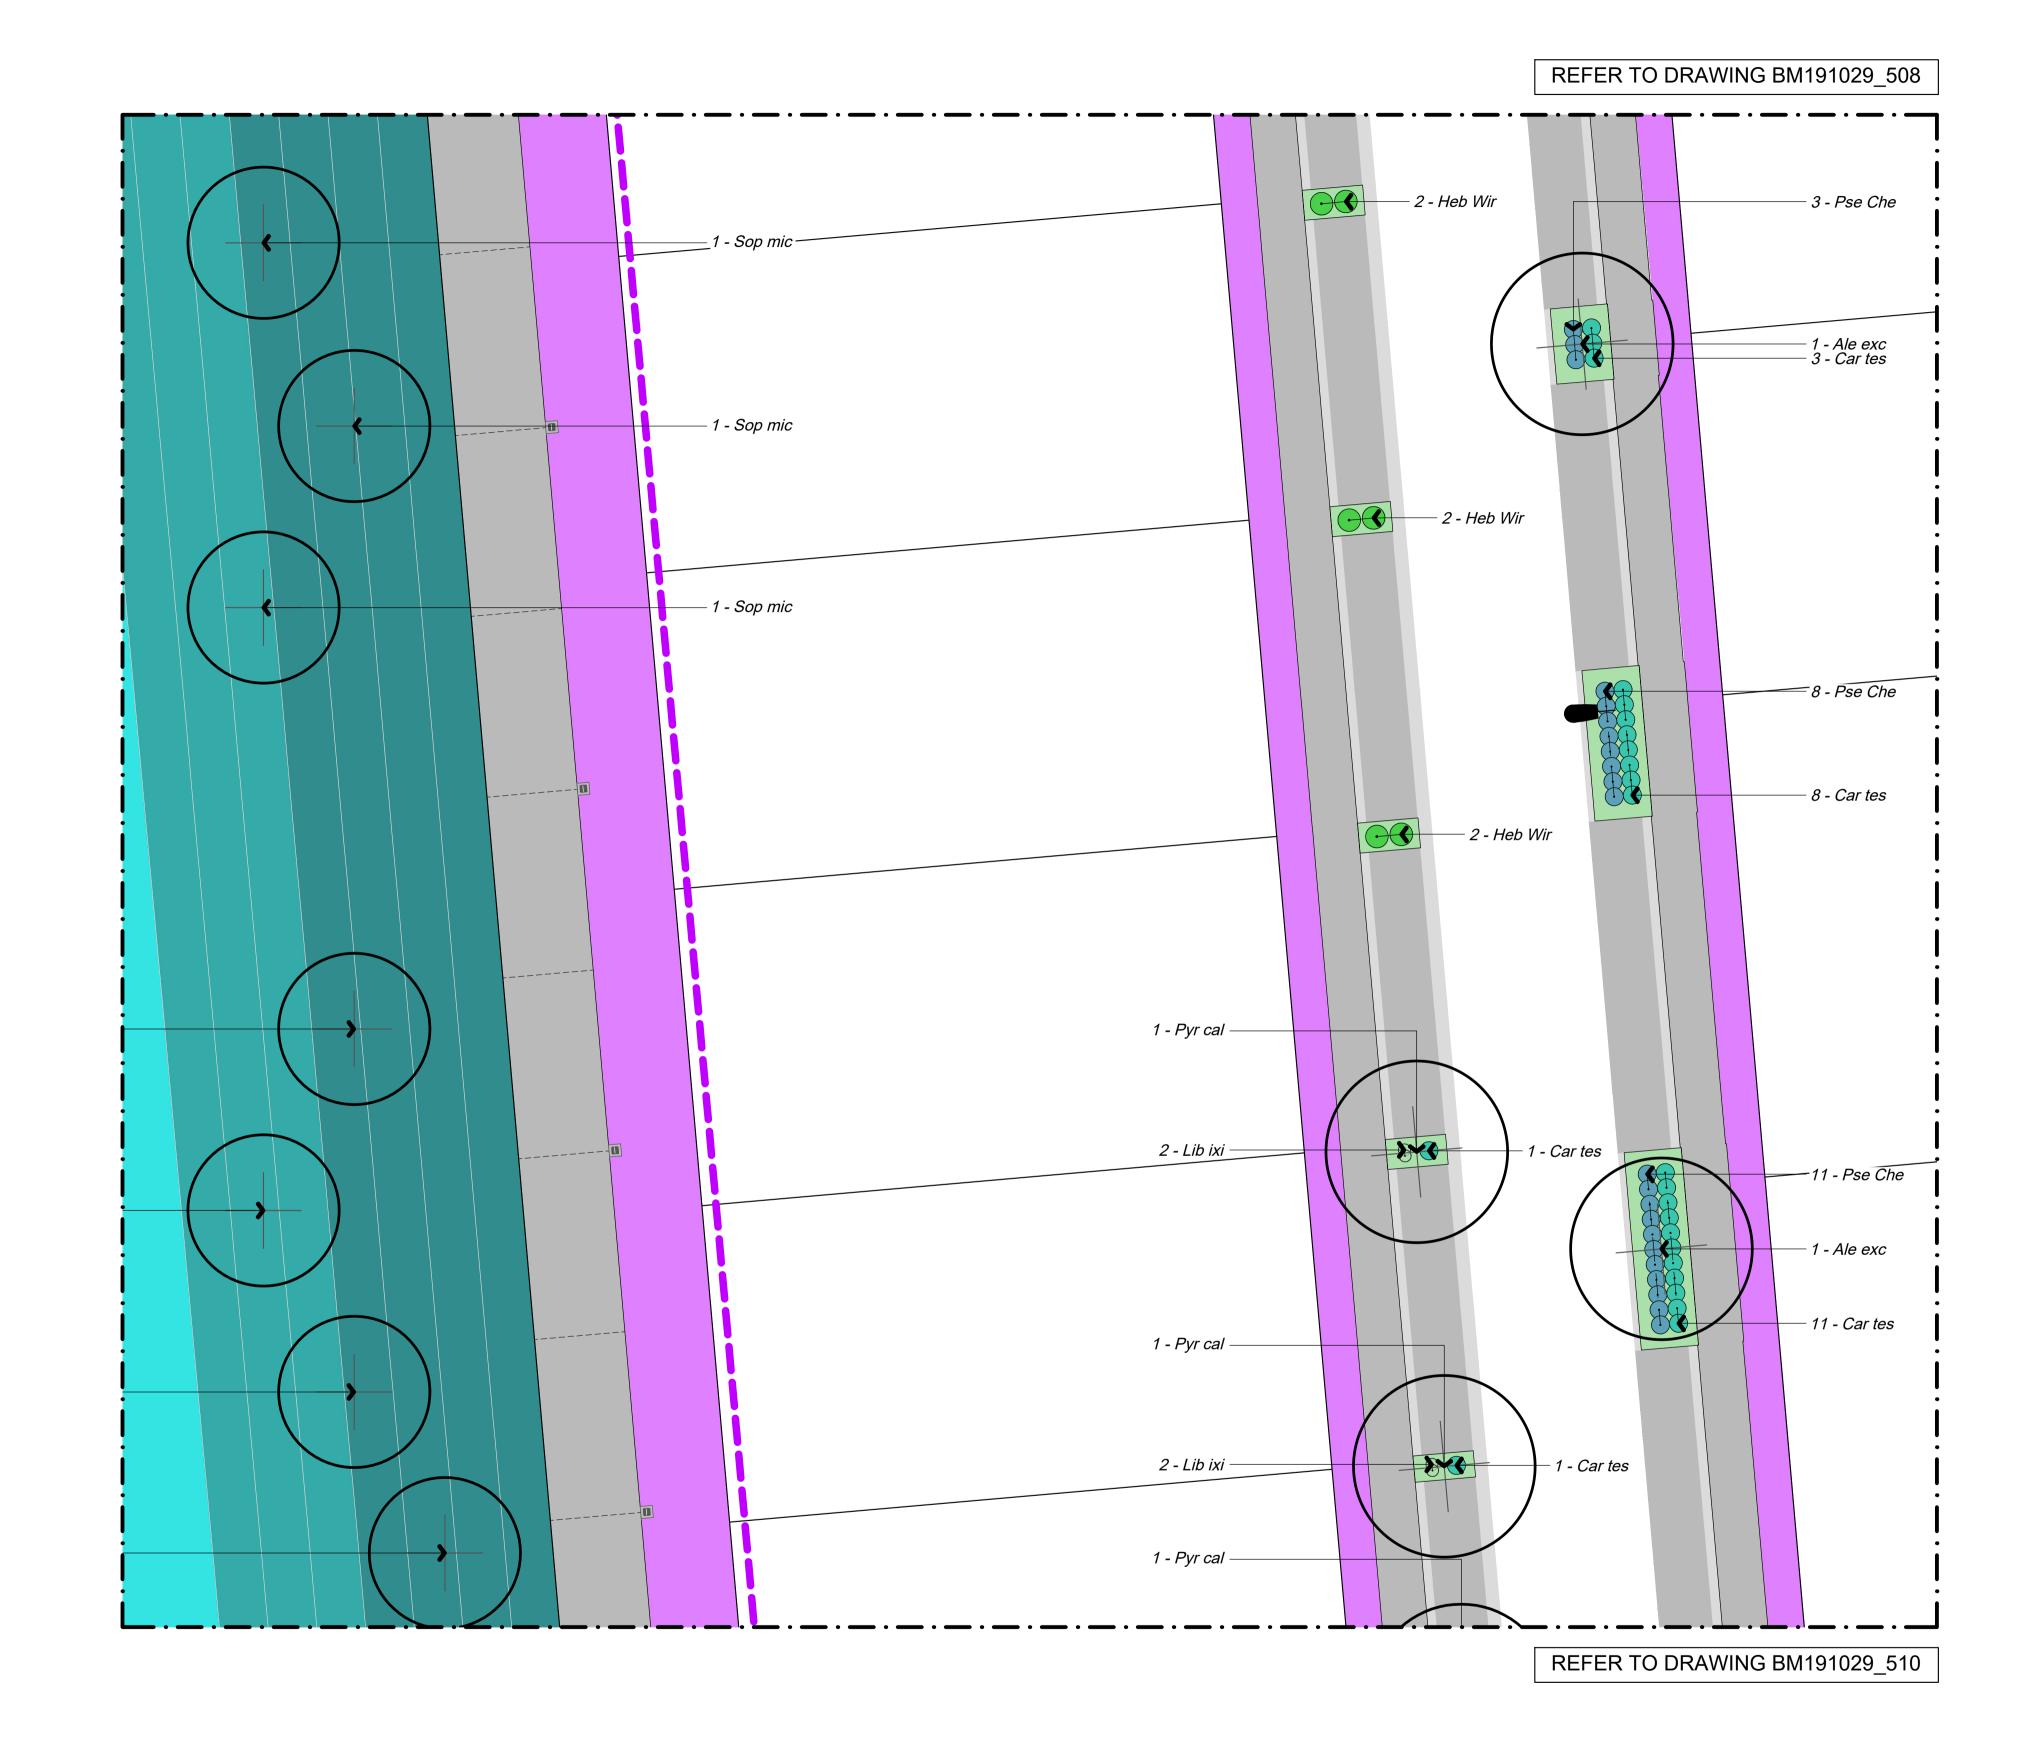

**GREENHILL PARK** AREA KL&U STAGE 18

PLANTING PLAN

Design ARo 1:125 @ A1 Drawn ARo 03.02.22 1:250 @ A3 Check Appv'd DRAWING NO. REVISION

BM191029\_508

All plant pits shall be setback 600mm minimum from the edge of all kerbs, nibs and footpaths.

FIGURED DIMENSIONS TO BE TAKEN IN PREFERENCE TO SCALED DIMENSIONS.

KEY

SHEET

REV DATE DESCRIPTION

6 20.01.22 AS BUILT

17.11.21 ISSUED FOR CONSTRUCTION 03.02.21 ISSUED FOR CONSTRUCTION 2 23.02.22 ISSUED FOR CONSTRUCTION 3 12.07.22 LIBERTIA IXIOIDES SUBSTITUTED WITH LIBERTIA PEREGRINANS 4 21.12.22 AS BUILT 5 18.01.23 AS BUILT