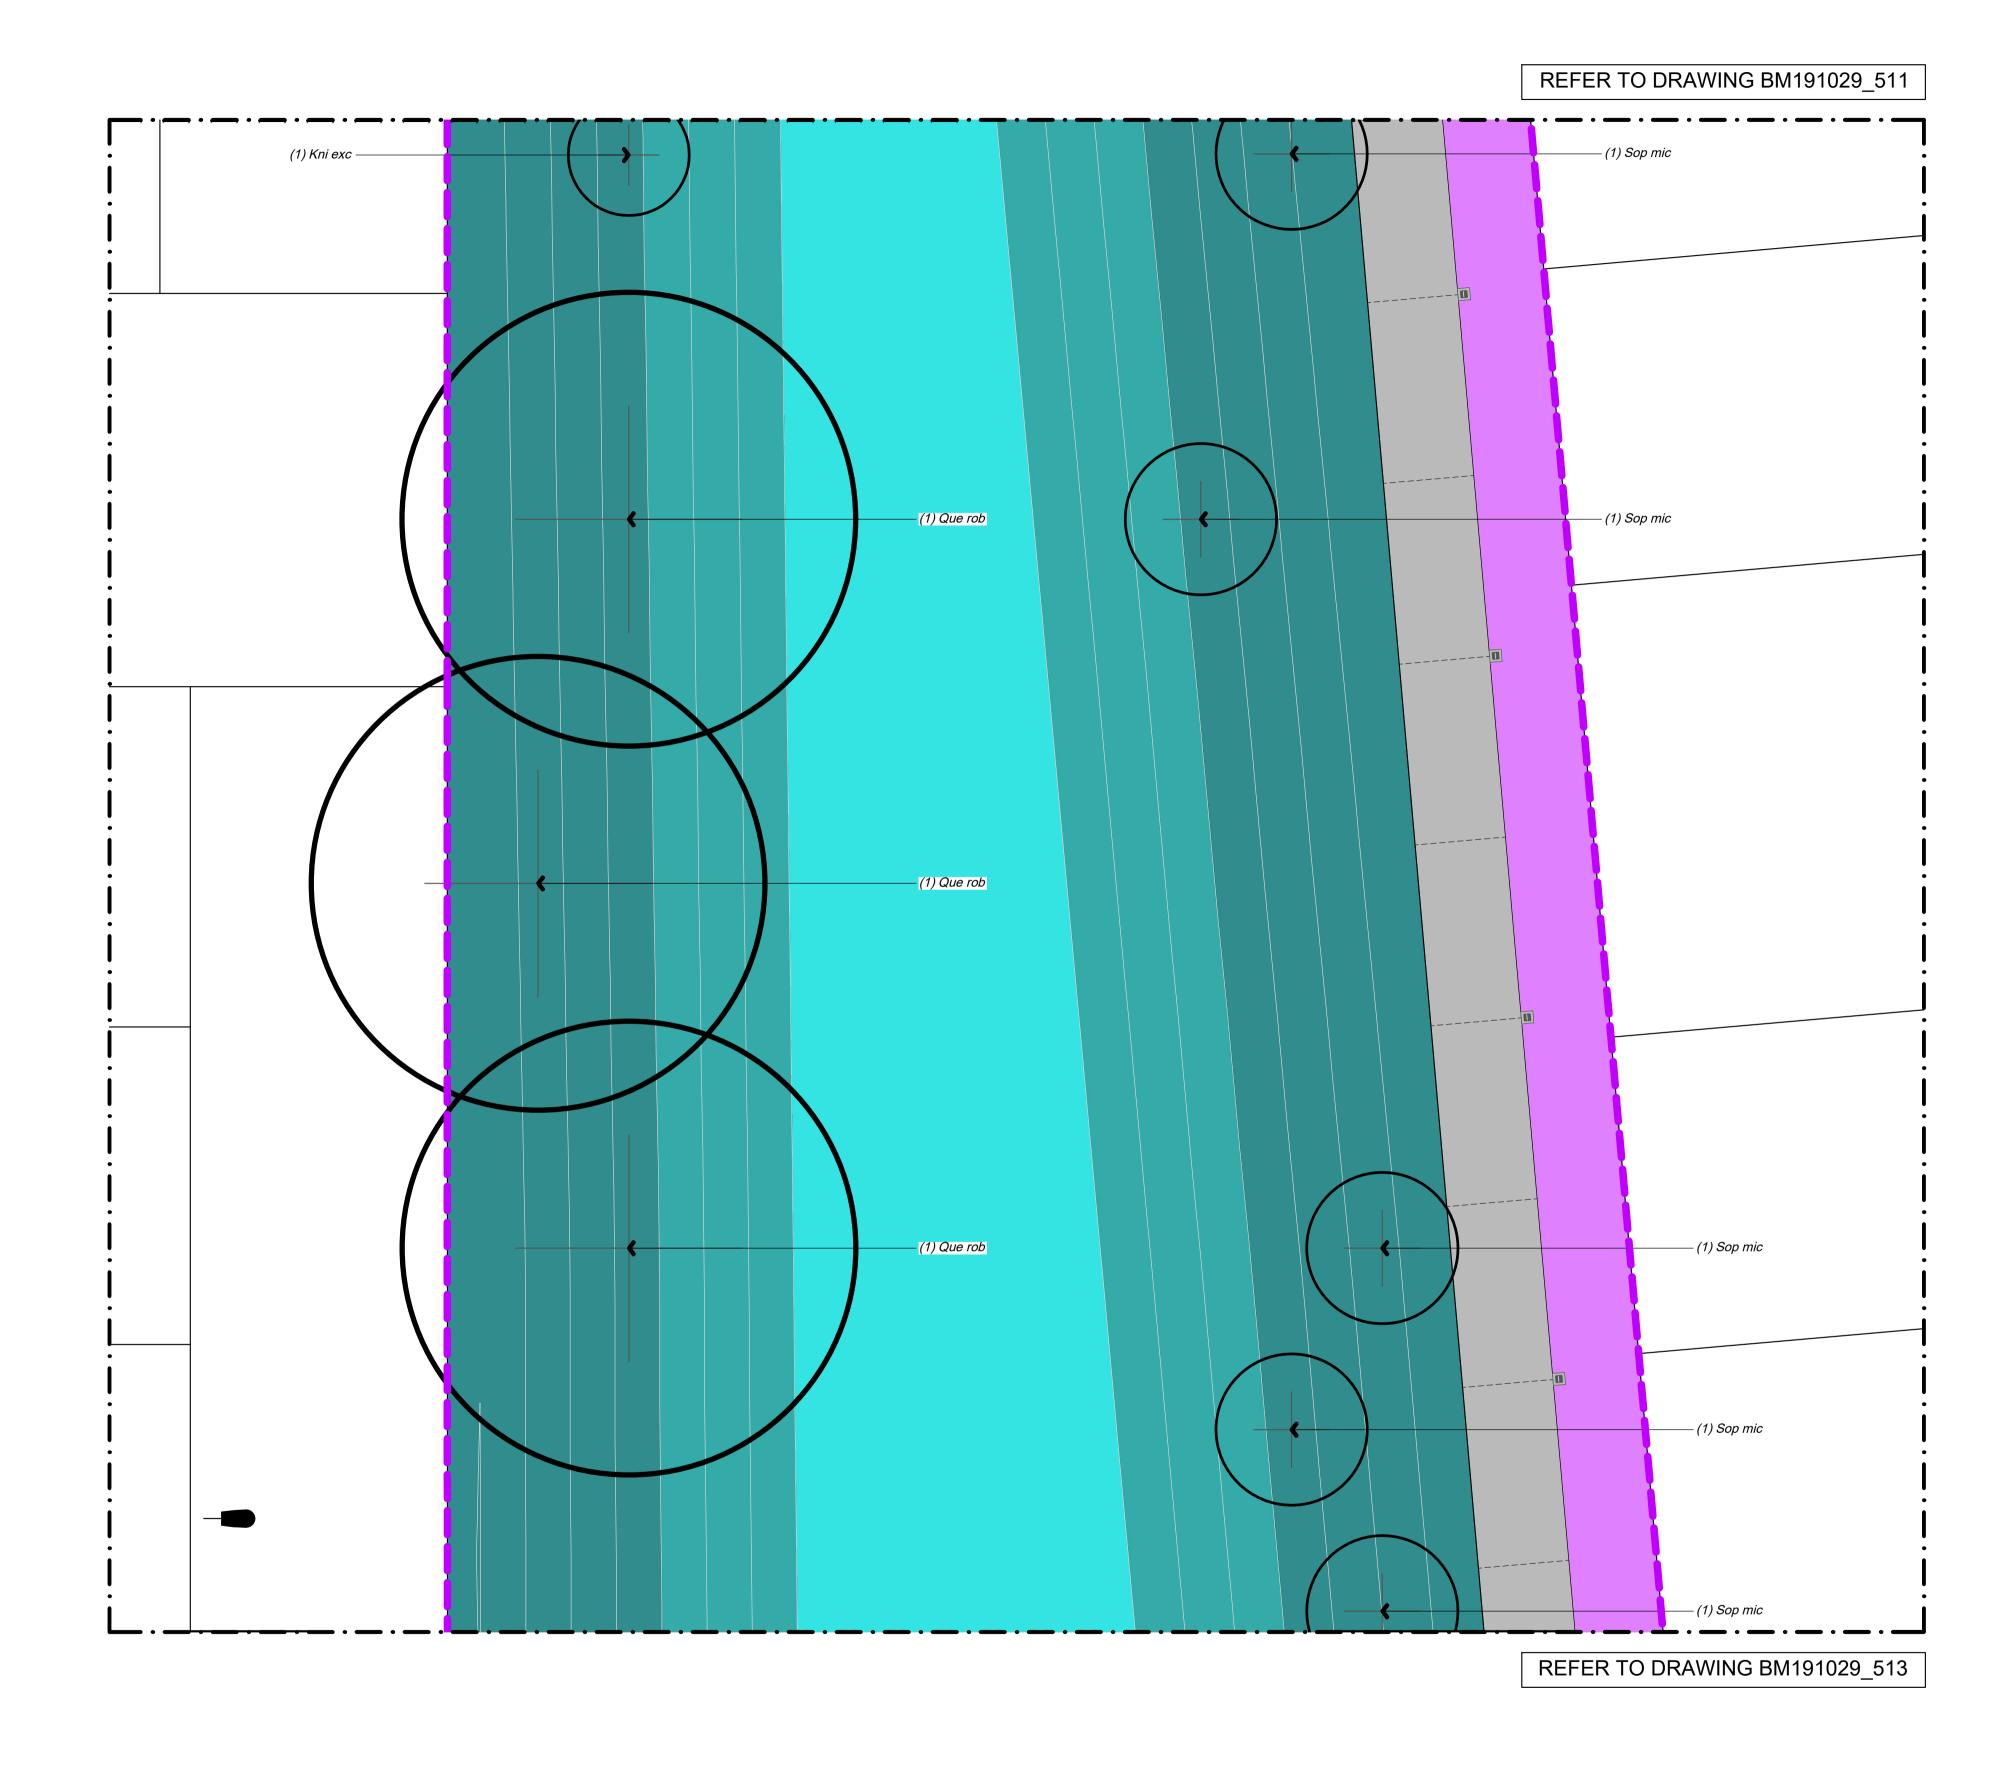

BM191029\_511

All plant pits shall be setback 600mm minimum from the edge of all kerbs, nibs and footpaths.

### Reserve Tree Set Out

A CAD Drawing (DWG/DXF Format) will be provided to the Contractor for set out purposes.

This graphic has been prepared by Boffa Miskell Limited on the specific instructions of our Client. It is solely for our Client or any external source by a third party is at that party's own risk. Where information has been assumed that it is accurate information provided by the Client or any external source.

(1) Sop mic (1) Que rob – (1) Sop mic -(1) Sop mic -(1) Sop mic (1) Sop mic \_ (1) Que rob (1) Sop mic – (1) Kni exc-(1) Sop mic (1) Kni exc— (1) Sop mic -(1) Kni exc-(1) Sop mic REFER TO DRAWING BM191029\_515