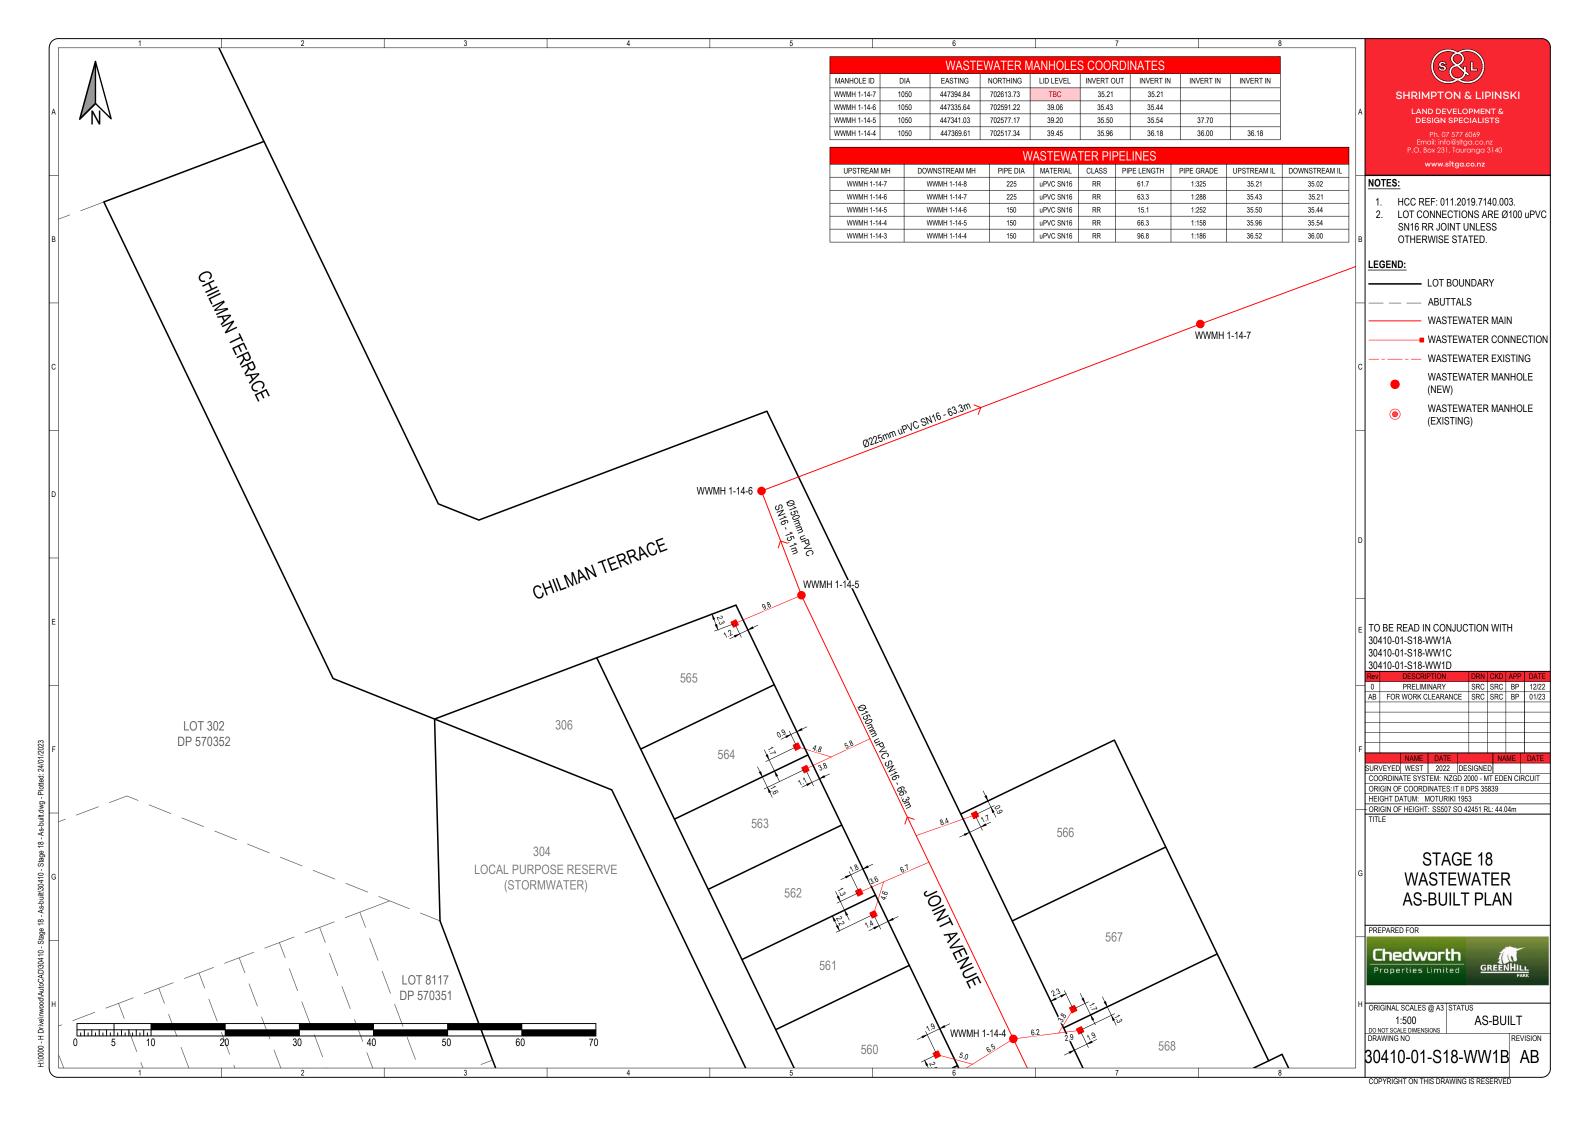

#### **As Built Drawings**

- 30410-01-S18-WW1A, WW1B, WW1C, WW1D, Rev AB Stage
   18 Wastewater Asbuilt Plans
- 30410-01-S18-W1A, W1B, W1C, Rev AB Stage 18 Water Reticulation Asbuilt Plans
- 30410-01-S18-SW1A, SW1B, SW1C, Rev AB Stage 18
   Stormwater Asbuilt Plans
- 30410-01-S18-R1A, R1B, R1C, Rev AB Stage 18 Roading Asbuilt Plans
- Landscape and planting As Built plans
   Stage 18-BM191029\_ 100 & 130, 200 & 203, 500 to 516 & 600
   Reserve-BM191029\_ 100 & 130, 200 to 207, 500 to 515 and 600