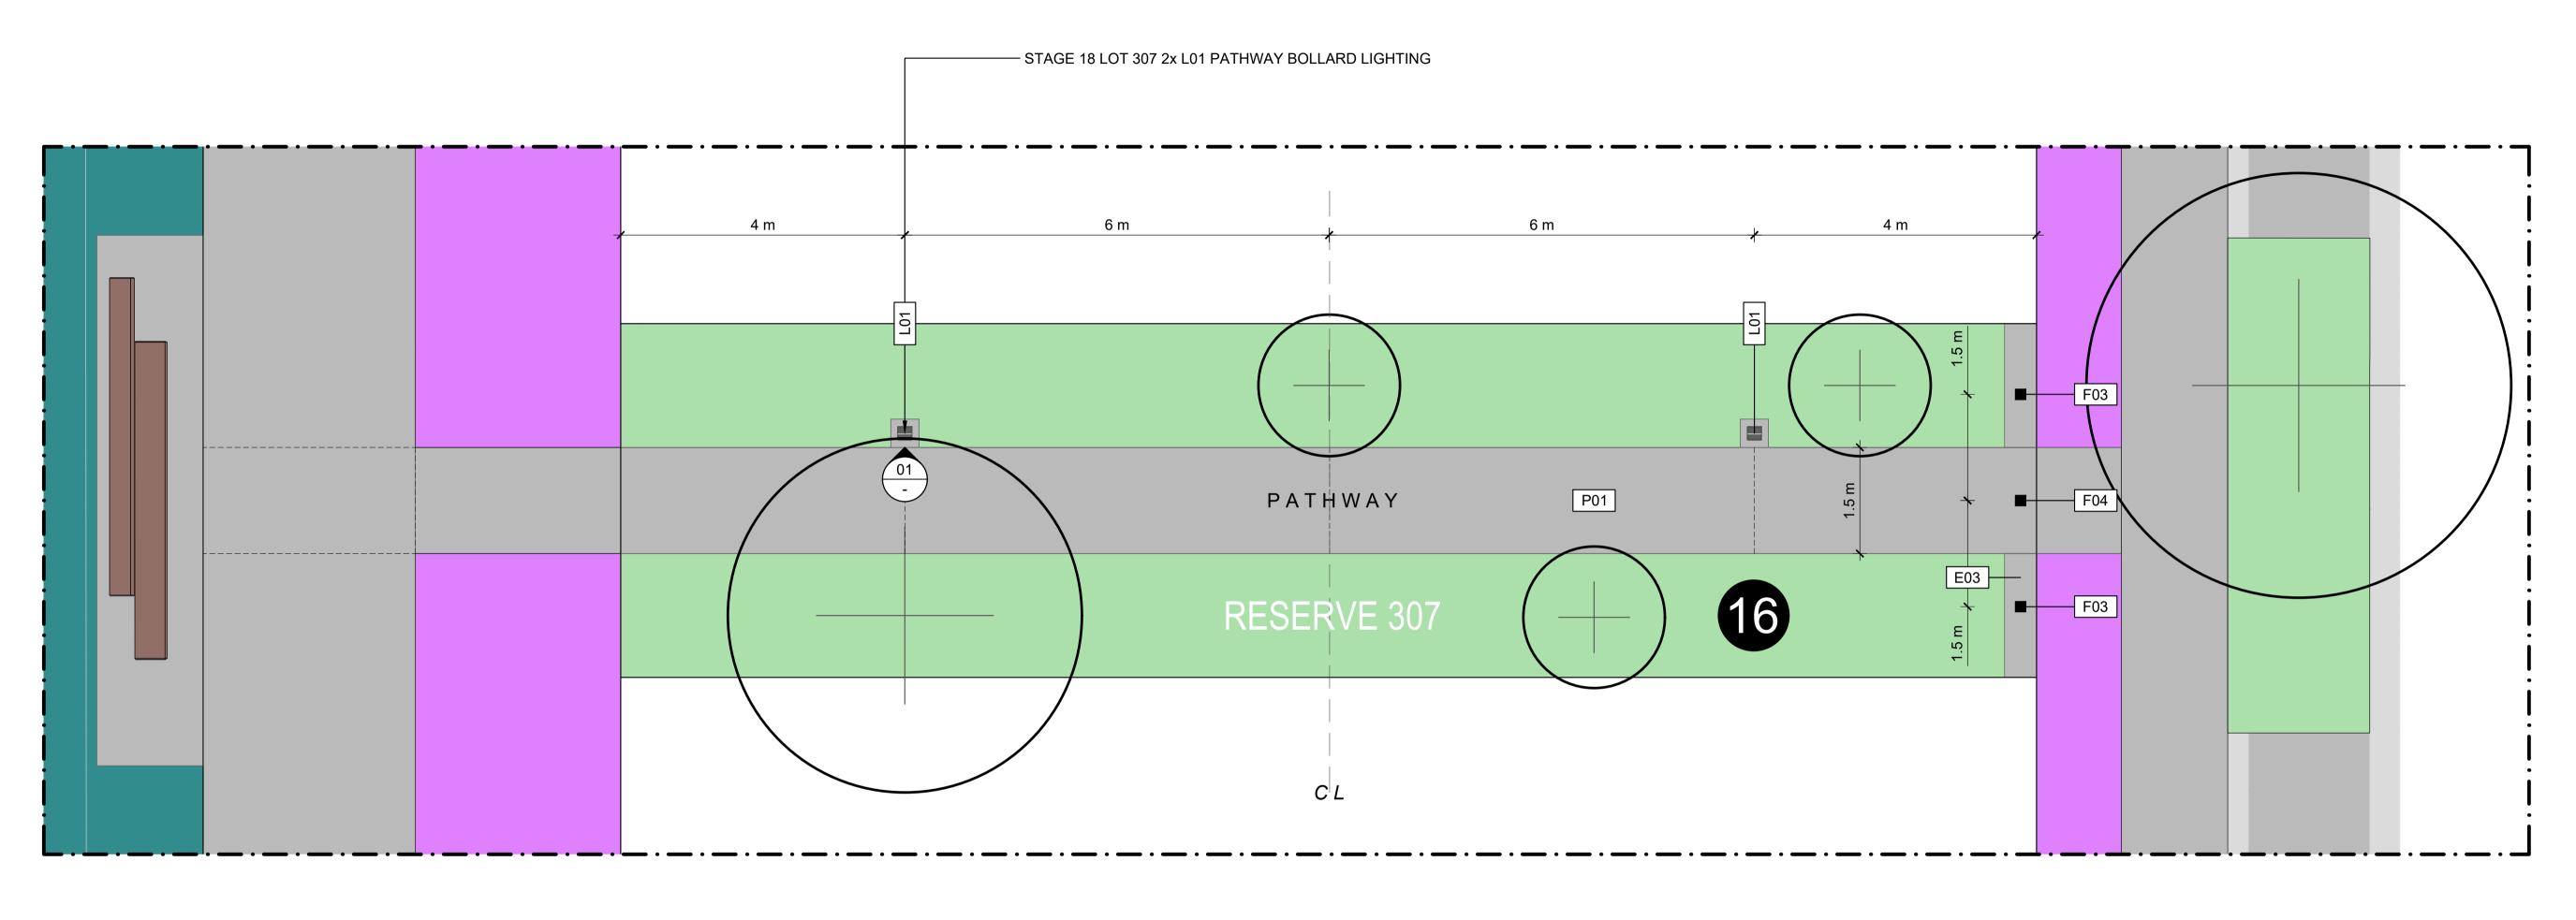

#### **LIGHTING**

THE FOLLOWING NOTES RELATE TO THE AESTHETIC QUALITIES AND FINISH OF THE MATERIAL ONLY. REFER SERVICES AND CIVIL ENGINEERING DRAWINGS AND SPECIFICATIONS FOR ALL OTHER INFORMATION.

L01 PATHWAY BOLLARD LIGHTING
CODE: we-ef PSY414 LED 114-9401
DIMENSIONS: H 800mm W 180mm D 190/100mm
LIGHT SOURCE: 2700K or Wildlife Sensitive PC Amber LED
INGRESS PROTECTION: IP66/IP67
IMPACT PROTECTION: IK10
MATERIAL: Marine-grade, all-aluminium construction. Pole section
with galvanised steel reinforcement core.
COLOUR: RAL9004 Signal black.
WARRANTY: 10-year warranty.
SPACING ALONG SHARED PATH: 12 metre centres (typical) as detailed.
REFER DETAIL: 1/201
SPECIFICATION: Install in accordance with the Manufacturer's instructions.

#### **FURNITURE**

F03 BOLLARD
Timber bollard with black stain finish.
SPECIFICATION SECTION: 8461

F04 REMOVABLE LOCKABLE BOLLARD
Removable-lockable timber bollard with black stain finish.
SPECIFICATION SECTION: 8461

#### **PAVING**

THE FOLLOWING NOTES RELATE TO THE AESTHETIC QUALITIES AND FINISH OF THE MATERIAL ONLY. REFER CIVIL ENGINEERING DRAWINGS AND SPECIFICATIONS FOR ALL OTHER INFORMATION.

**P01** PAVING TYPE 1

#### **EDGING**

THE FOLLOWING NOTES RELATE TO THE AESTHETIC QUALITIES AND FINISH OF THE MATERIAL ONLY. REFER CIVIL ENGINEERING DRAWINGS AND SPECIFICATIONS FOR ALL OTHER INFORMATION.

E03 INSITU CONCRETE MOWING STRIP
450mm wide dark-grey insitu concrete mowing strip with a
soft-bristled broom finish.
SPECIFICATION SECTION: 8410