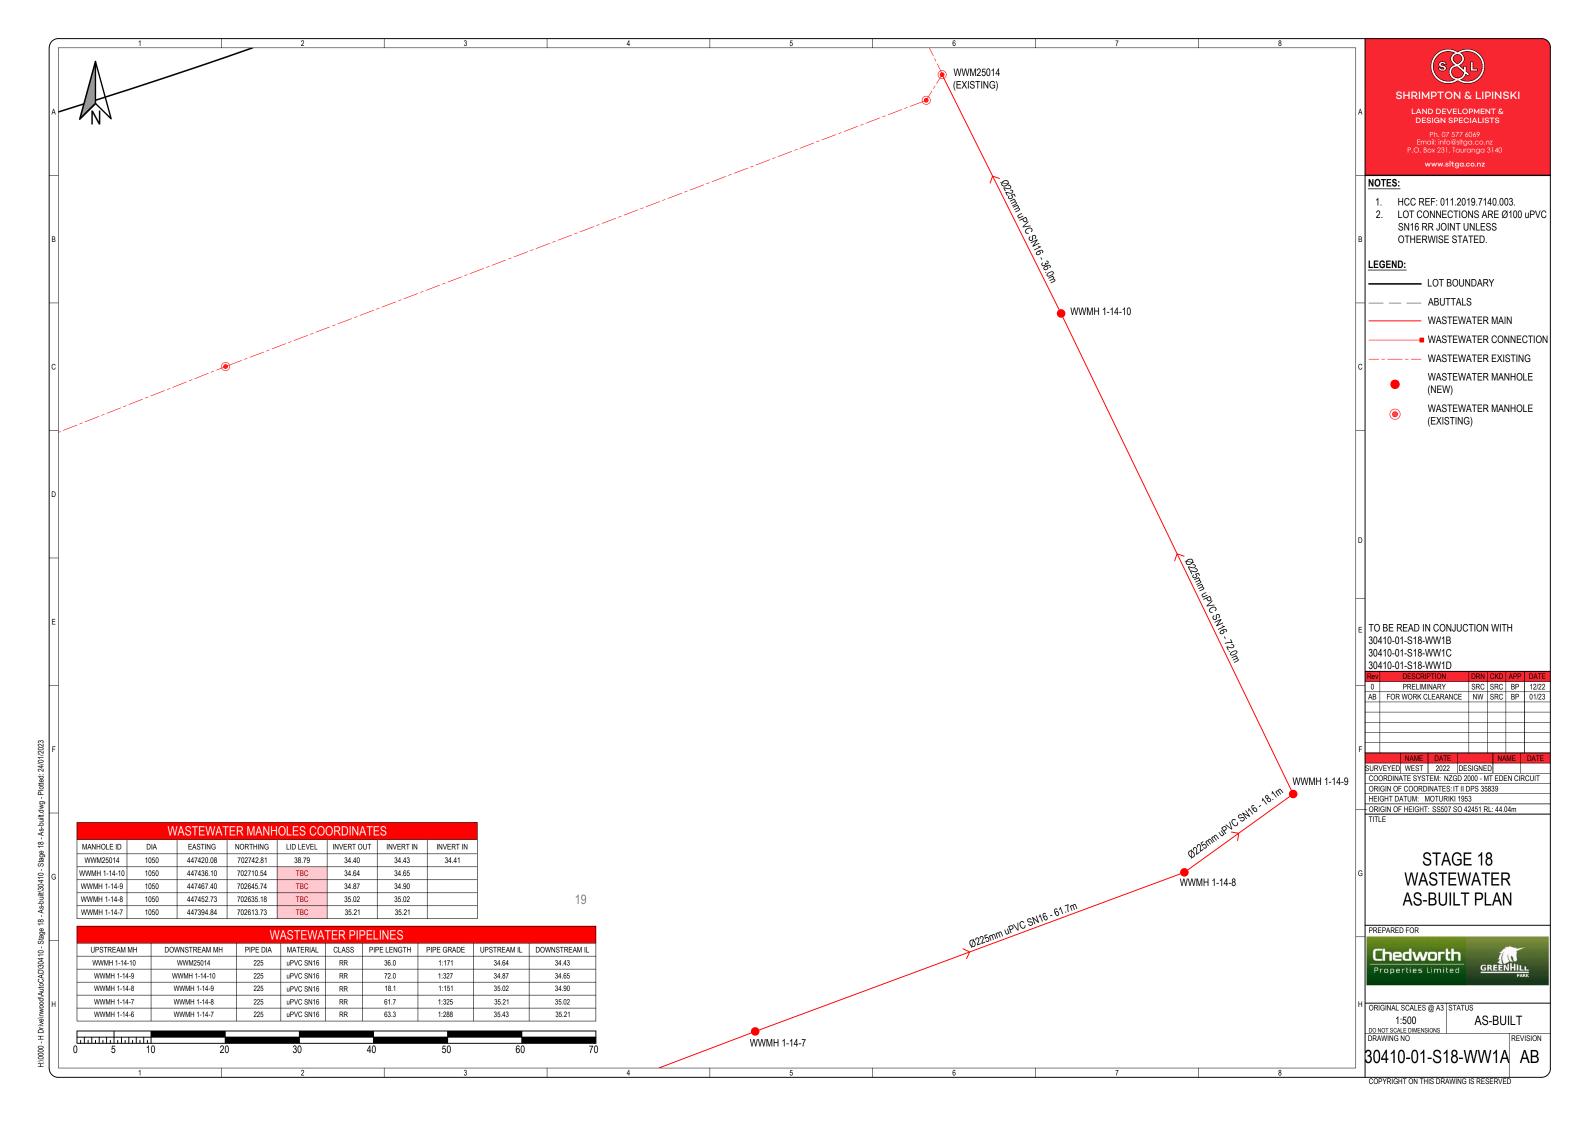

#### **As Built Drawings**

- 30410-01-S18-WW1A, WW1B, WW1C, WW1D, Rev AB Stage
   18 Wastewater Asbuilt Plans
- 30410-01-S18-W1A, W1B, W1C, Rev AB Stage 18 Water Reticulation Asbuilt Plans
- 30410-01-S18-SW1A, SW1B, SW1C, Rev AB Stage 18
   Stormwater Asbuilt Plans
- 30410-01-S18-R1A, R1B, R1C, Rev AB Stage 18 Roading Asbuilt Plans
- Landscape and planting As Built plans
   Stage 18-BM191029\_ 100 & 130, 200 & 203, 500 to 516 & 600
   Reserve-BM191029\_ 100 & 130, 200 to 207, 500 to 515 and 600