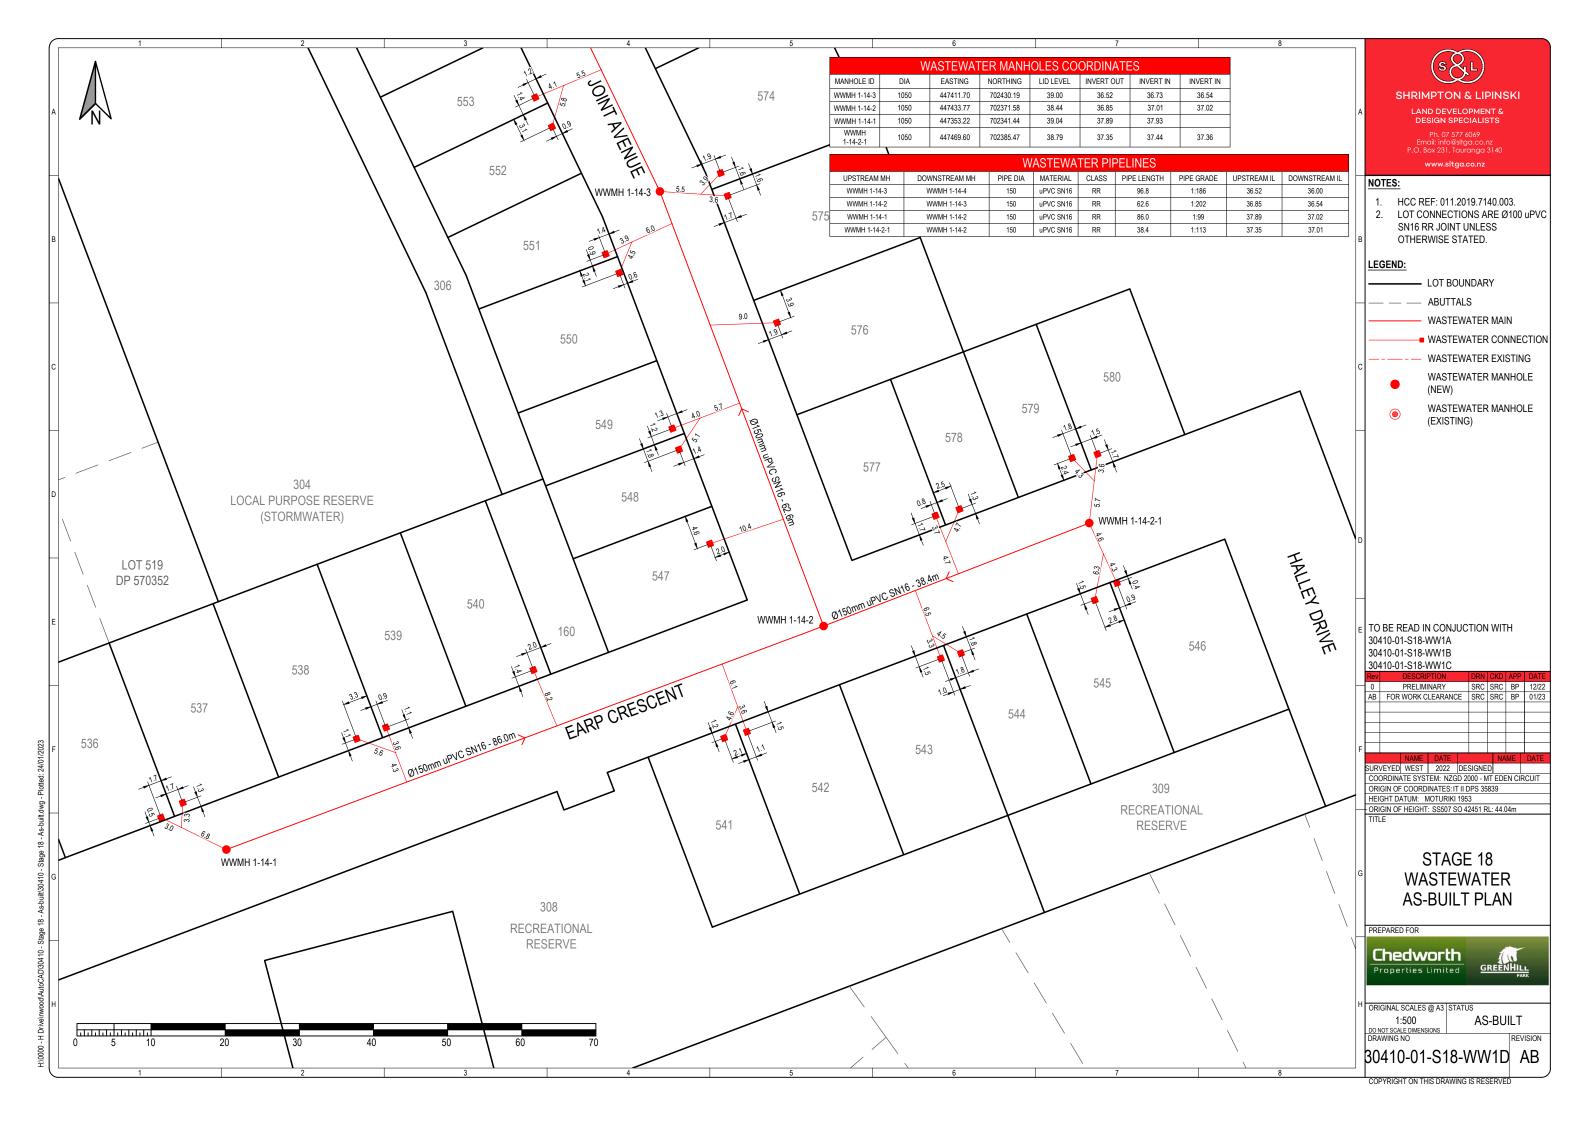

#### **As Built Drawings**

- 30410-01-S18-WW1A, WW1B, WW1C, WW1D, Rev AB Stage
   18 Wastewater Asbuilt Plans
- 30410-01-S18-W1A, W1B, W1C, Rev AB Stage 18 Water Reticulation Asbuilt Plans
- 30410-01-S18-SW1A, SW1B, SW1C, Rev AB Stage 18
   Stormwater Asbuilt Plans
- 30410-01-S18-R1A, R1B, R1C, Rev AB Stage 18 Roading Asbuilt Plans
- Landscape and planting As Built plans
   Stage 18-BM191029\_ 100 & 130, 200 & 203, 500 to 516 & 600
   Reserve-BM191029\_ 100 & 130, 200 to 207, 500 to 515 and 600